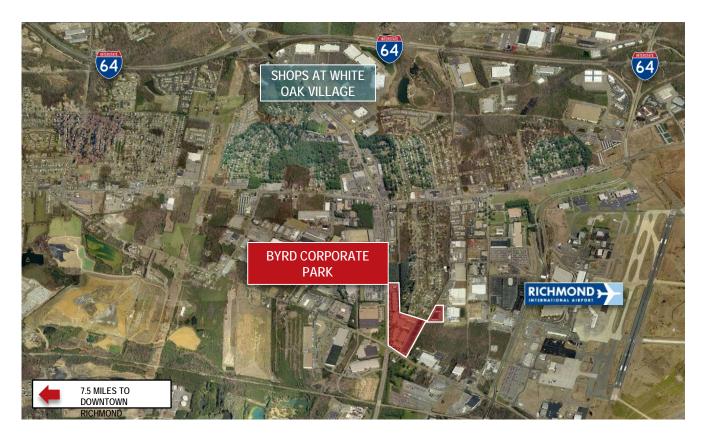

For Lease

## Warehouse space available immediately

- Spaces 2,420 s.f, 7,200 s.f. available immediately
- Dock and drive-in loading
- 16' ceiling heights
- Flexible ownership that allows for seamless growth opportunities within the portfolio
- On-site property management
- Easy access to I-95, I-64, I-295, and 895
- < 2 miles from Richmond International Airport
- Close proximity to area shopping, restaurants, and hotels

**Building 8 - Byrd Corporate Park** 5701-5758 Charles City Circle Richmond, VA 23229

Chris Avellana +1 804 200 6468 chris.avellana@am.jll.com

Jake Servinsky +1 804 200 6428 jake.servinsky@am.jll.com

jll.com/richmond



## Site plan



## **Aerial**







## For more information, contact:

Chris Avellana +1 804 200 6468 chris.avellan@am.jll.com Jake Servinsky +1 804 200 6428 jake.servinsky@am.jll.com

Although information has been obtained from sources deemed reliable, Owner, Jones Lang LaSalle, and/or their representatives, brokers or agents make no guarantees as to the accuracy of the information contained herein, and offer the Property without express or implied warranties of any kind. The Property may be withdrawn without notice. If the recipient of this information has signed a confidentiality agreement regarding this matter, this information is subject to the terms of that agreement. ©2017. Jones Lang LaSalle. All rights reserved.