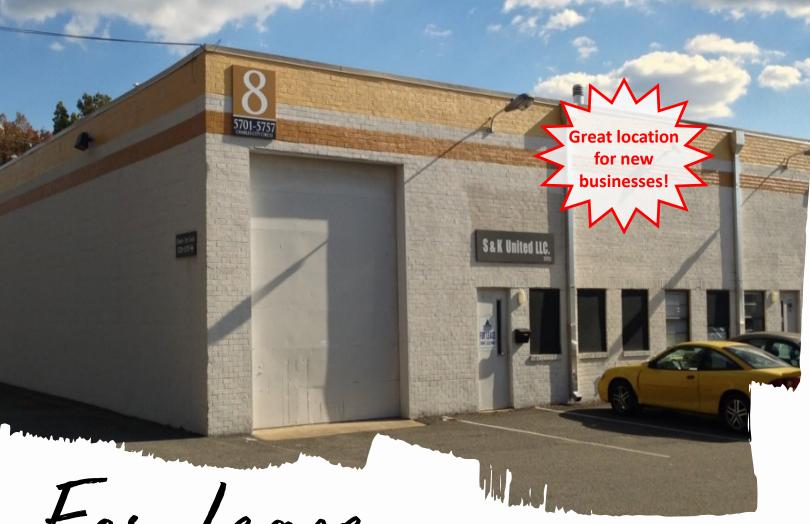

For Lease

## Warehouse space available immediately

- Spaces 2,420 s.f, 7,200 s.f. available immediately
- Dock and drive-in loading
- 16' ceiling heights
- Flexible ownership that allows for seamless growth opportunities within the portfolio
- On-site property management
- Easy access to I-95, I-64, I-295, and 895
- < 2 miles from Richmond International Airport
- Close proximity to area shopping, restaurants, and hotels

**Building 8 - Byrd Corporate Park** 5701-5758 Charles City Circle Richmond, VA 23229

Chris Avellana +1 804 200 6468 chris.avellana@am.jll.com

Jake Servinsky +1 804 200 6428 jake.servinsky@am.jll.com

jll.com/richmond