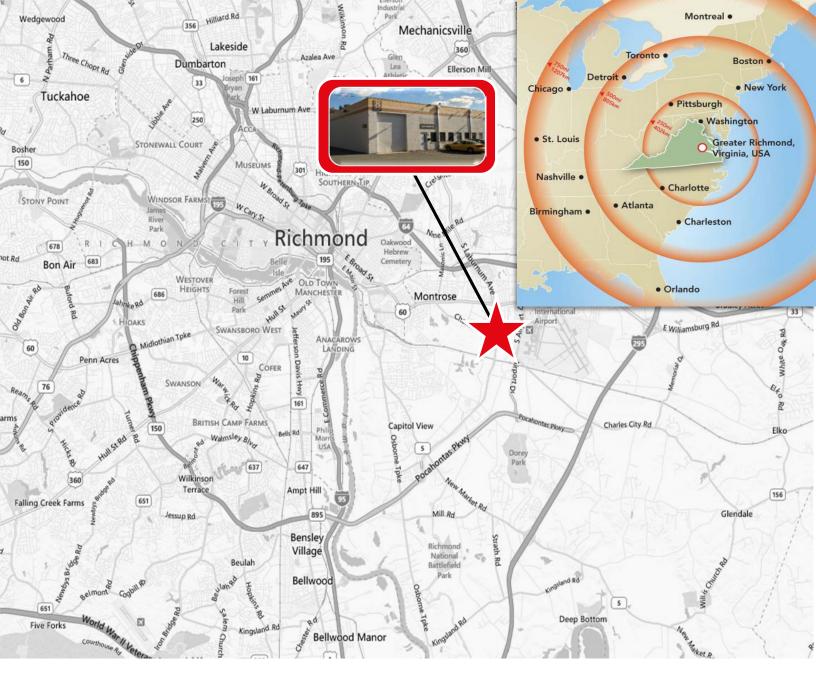

## Warehouse space available immediately

- Spaces 2,420 s.f, 7,200 s.f. available immediately
- Dock and drive-in loading
- 16' ceiling heights
- Flexible ownership that allows for seamless growth opportunities within the portfolio
- On-site property management
- Easy access to I-95, I-64, I-295, and 895
- < 2 miles from Richmond International Airport
- Close proximity to area shopping, restaurants, and hotels