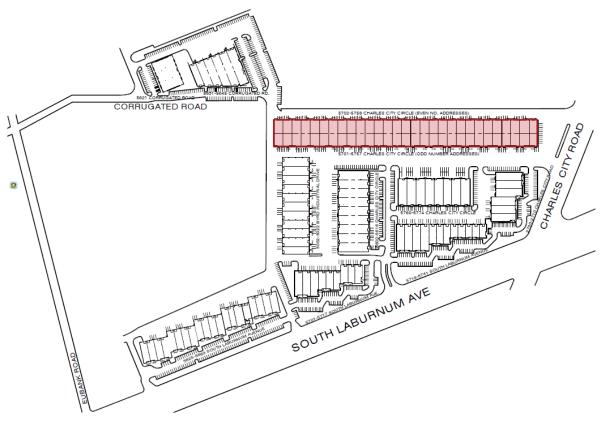

For Lease

## Warehouse space available immediately

- Spaces 2,420 s.f, 7,200 s.f. available immediately
- Dock and drive-in loading
- 16' ceiling heights
- Flexible ownership that allows for seamless growth opportunities within the portfolio
- On-site property management
- Easy access to I-95, I-64, I-295, and 895
- < 2 miles from Richmond International Airport
- Close proximity to area shopping, restaurants, and hotels

**Building 8 - Byrd Corporate Park** 5701-5758 Charles City Circle Richmond, VA 23229

Chris Avellana +1 804 200 6468 chris.avellana@am.jll.com

Jake Servinsky +1 804 200 6428 jake.servinsky@am.jll.com

jll.com/richmond



## Site plan



## **Aerial**







## For more information, contact:

Chris Avellana +1 804 200 6468 chris.avellan@am.jll.com Jake Servinsky +1 804 200 6428 jake.servinsky@am.jll.com

Although information has been obtained from sources deemed reliable, Owner, Jones Lang LaSalle, and/or their representatives, brokers or agents make no guarantees as to the accuracy of the information contained herein, and offer the Property without express or implied warranties of any kind. The Property may be withdrawn without notice. If the recipient of this information has signed a confidentiality agreement regarding this matter, this information is subject to the terms of that agreement. ©2017. Jones Lang LaSalle. All rights reserved.