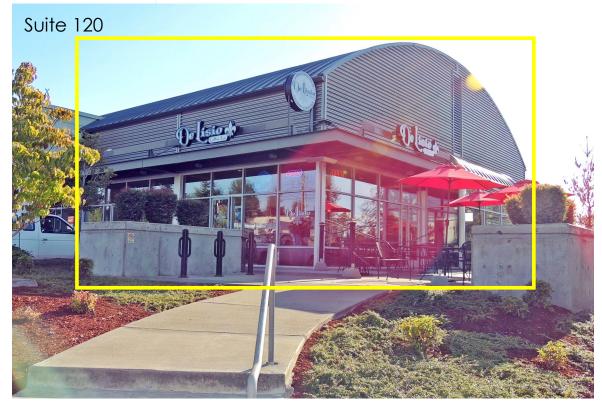

### AVAILABLE FOR LEASE

| Suite 120     | 1,300sf | \$16.00/Yr., NNN |
|---------------|---------|------------------|
| Suite 200-202 | 2,400sf | \$16.00/Yr., NNN |
| Suite 220     | 1,200sf | \$10.00/Yr., NNN |