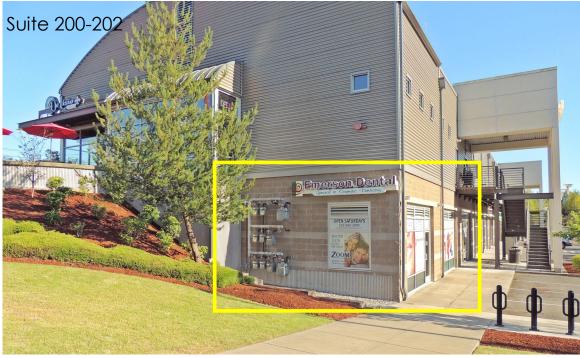

### AVAILABLE FOR LEASE

| Suite 120     | 1,300sf | \$16.00/Yr., NNN |
|---------------|---------|------------------|
| Suite 200-202 | 2,400sf | \$16.00/Yr., NNN |
| Suite 220     | 1,200sf | \$10.00/Yr., NNN |

- Prime Retail/Office space located in the charming City of Fircrest, WA. Pylon signage available.
- Current Tenant Include: MVP Phsyical Therapy, Miho Salon, Edward Jones, Srarah's Nails, Orchard Cleaners, Papa John's Pizza, Biliss Homemade Creamery, Emerson Dental, Symbols Spa'lon, Taste of Eden and The Image Studio of Dance.
- TI Allowance negotiable with 5 year lease. (Subject to credit approval/lease negotiations)
- Traffic Counts: 15,000 VPD (2015)