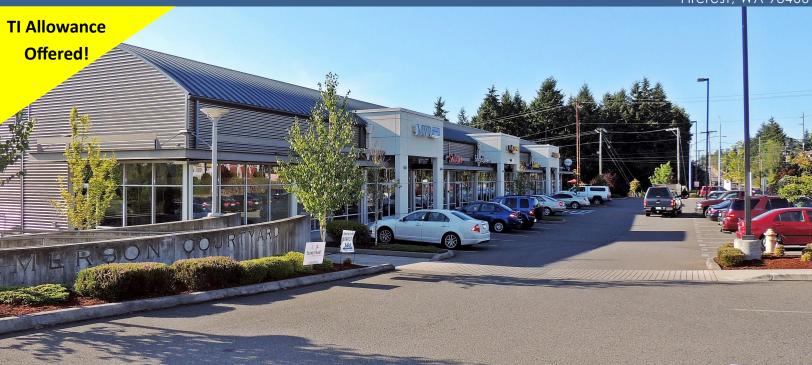

## **Emerson Courtyard**

4040 Orchard Street W Fircrest, WA 98466

- Prime Retail/Office space located in the charming City of Fircrest, WA. Pylon signage available.
- Current Tenant Include: MVP Phsyical Therapy, Miho Salon, Edward Jones, Srarah's Nails, Orchard Cleaners, Papa John's Pizza, Biliss Homemade Creamery, Emerson Dental, Symbols Spa'lon, Taste of Eden and The Image Studio of Dance.
- TI Allowance negotiable with 5 year lease. (Subject to credit approval/lease negotiations)
- Traffic Counts: 15,000 VPD (2015)