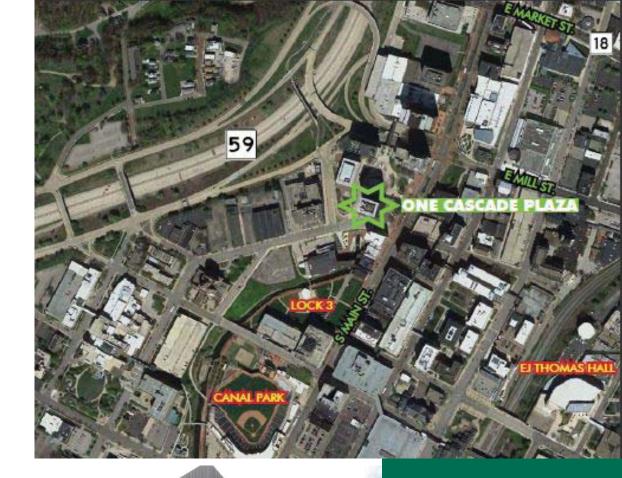

# THE EPICENTER OF THE DOWNTOWN BUSINESS DISTRICT

VIEWS AT ONE CASCADE PLAZA

# PNC CENTER ONE CASCADE PLAZA

AKRON, OHIO 44308

- Variety of floor plans now available in 23-story high-rise
- Incredible views from each suite overlooking Downtown Akron
- Executive office space available with owner offering to participate in tenant improvements
- Fiber optic data transfer
- Lobby banking
- Lobby accessible from street level or from underground parking via escalator
- 24-Hour security
- On-site property management and maintenance staff
- On-site mail room services with individual suite mail boxes
- Convenient to hotels, restaurants, expressways, airports, courthouses, convention center, theatre, ball park and other amenities
- Ideally located in the central business district, within easy walking distance of the Arts and Entertainment District, The University of Akron, and numerous government buildings