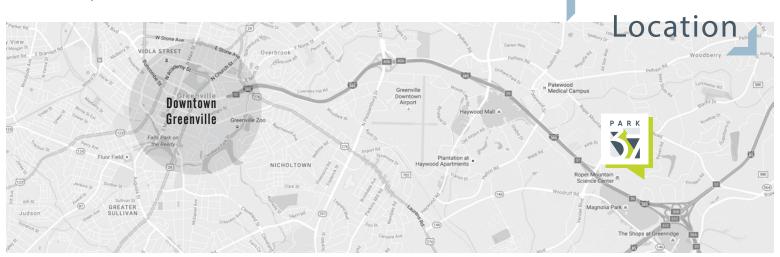

Across the highway from Greenville's bustling Woodruff Road and evergrowing Magnolia Park, Park 37 is a few short miles from the area's most popular shopping and a stone's throw from one of the Upstate's most dynamic and thriving areas. Park 37 provides tenants with convenient access to a wide range of dining and entertainment options. Combine the retail with proximity to interstates and downtown, and this is the place to be.