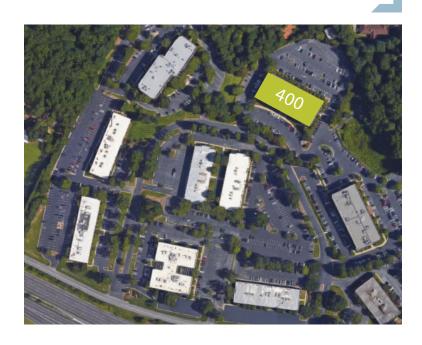

g Woodruff Road and evergrowing Magnolia Park, Park 37 is a few short miles from the area's most popular shopping and a stone's throw from one of the Upstate's most dynamic and thriving areas. Park 37 provides tenants with convenient access to a wide range of dining and entertainment options. Combine the retail with proximity to interstates and downtown, and this is the place to be.



## 400 Executive Center Drive

Greenville, SC 29615

## **Property Details**

- ±41,598 RSF Available
- Three floors
- Parking ratio: 4.15/1,000 RSF
- · Close proximity to ample green space
- New digital lobby directory with flat-screens
- New wayfinding to tenant spaces
- New fitness center & conferencing space
- · Lease rate: \$21.50/RSF Full Service



- Suite 200 | ±24,092 RSF
- Suite 300 | ±17,506 RSF



## **Building 400 Floor Plans**



Suite 200 | ±24,092 RSF



Suite 300 | ±17,506 RSF



**CBRE** 

Shelby Dodson, LEED AP +1 864 527 6022 shelby.dodson@cbre.com Charles Gouch,CCIM, SIOR +1 864 527 6035 charles.gouch@cbre.com Blaine Hart, SIOR +1 864 527 6054 blaine.hart@cbre.com

101 N MAIN STREET SUITE 1400

© 2017 CBRE, Inc. All rights reserved. This information has been obtained from sources believed reliable, but has not been verified for accuracy or completeness. Any projections, opinions, or estimates are subject to uncertainty. The information may not represent the current or future performance of the property. You and your advisors should conduct a careful, independent investigation of the property and verify all information. Any reliance on this information is solely at your ow