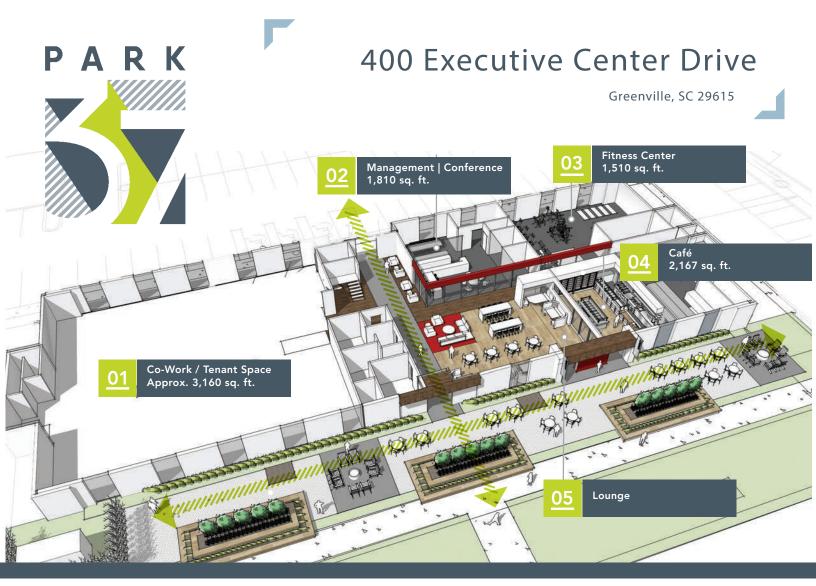

## Greenville's New Business Destination: Park 37

True to its namesake, Park 37 is surrounded by lush green space and ample walking trails. When you join this office park, you will have complete access to a wide range of resources and amenities that support your business needs.

## 400 Executive Center Drive

Greenville, SC 29615

## **Property Details**

- ±41,598 RSF Available
- Three floors
- Parking ratio: 4.15/1,000 RSF
- · Close proximity to ample green space
- New digital lobby directory with flat-screens
- New wayfinding to tenant spaces
- New fitness center & conferencing space
- · Lease rate: \$21.50/RSF Full Service