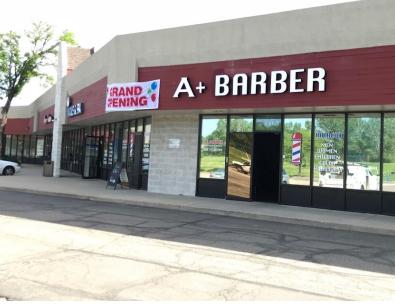

# **BRENTCROSS SHOPS**

7701 W 92nd Ave, Westminster, CO 80021

## FOR LEASE

### **NEW OWNERSHIP AS OF JANUARY 2019!**

TWO HIGHLY VISIBLE END CAPS FOR LEASE

### **PROPERTY HIGHLIGHTS**

- Up to 6,070 SF contiguous space available in the heart of the shopping center
- · All tenants are visible to Wadsworth Parkway
- Direct access to US-36 via 92nd Avenue East
- Restaurant space available
- Bar/Lounge space available
- Many local, established co-tenants
- **Abundant Parking**
- REASONABLE RENTAL RATES