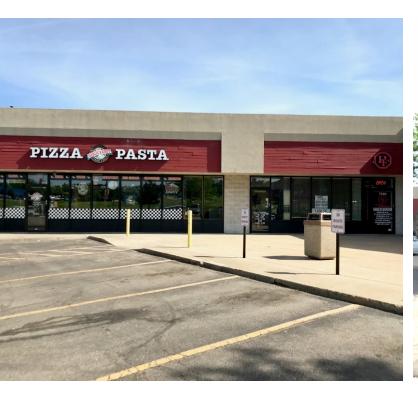

ble in the heart of the shopping center
- · All tenants are visible to Wadsworth Parkway
- Direct access to US-36 via 92nd Avenue East
- Restaurant space available
- Bar/Lounge space available
- Many local, established co-tenants
- **Abundant Parking**
- REASONABLE RENTAL RATES

### **OFFERING SUMMARY**

Available SF: 900 - 6,070 SF \$10.00 - \$18.00 SF/YR (NNN) Lease Rate: NNN: \$7.66/SF



### JEFFREY HIRSCHFELD, ED.D.

303.454.5425 jhirschfeld@antonoff.com

#### **LOUIS LEE**

303.454.5416 llee@antonoff.com



# **BRENTCROSS SHOPS**

7701 W 92nd Ave, Westminster, CO 80021

## FOR LEASE



### JEFFREY HIRSCHFELD, ED.D.

303.454.5425

jhirschfeld@antonoff.com

### **LOUIS LEE**

303.454.5416 llee@antonoff.com



# **BRENTCROSS SHOPS**

7701 W 92nd Ave, Westminster, CO 80021

# FOR LEASE









## JEFFREY HIRSCHFELD, ED.D.

303.454.5425 jhirschfeld@antonoff.com

### **LOUIS LEE**

303.454.5416 llee@antonoff.com



The information above was obtained from sources we deem reliable; however, no warranty or representation, expressed or implied, is made as to the accuracy of the information contained herein. Any reliance on this information is calculated by the containing the