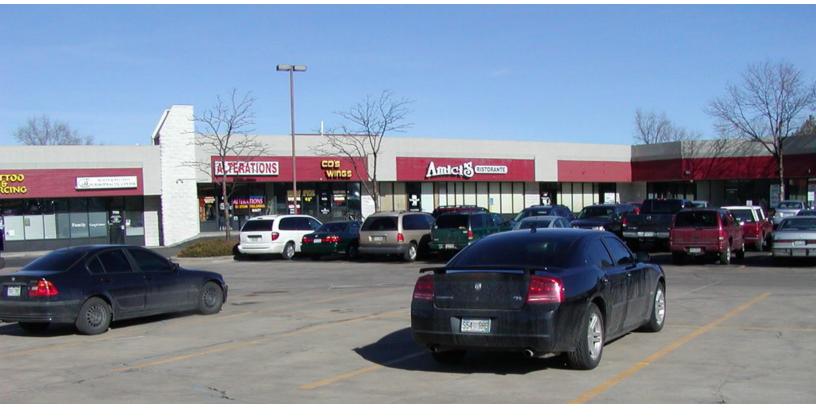

# **BRENTCROSS SHOPS**

7701 W 92nd Ave, Westminster, CO 80021

## FOR LEASE

### **NEW OWNERSHIP AS OF JANUARY 2019!**

TWO HIGHLY VISIBLE END CAPS FOR LEASE

### **PROPERTY HIGHLIGHTS**

- Up to 6,070 SF contiguous space available in the heart of the shopping center
- · All tenants are visible to Wadsworth Parkway
- Direct access to US-36 via 92nd Avenue East
- Restaurant space available
- Bar/Lounge space available
- Many local, established co-tenants
- **Abundant Parking**
- REASONABLE RENTAL RATES