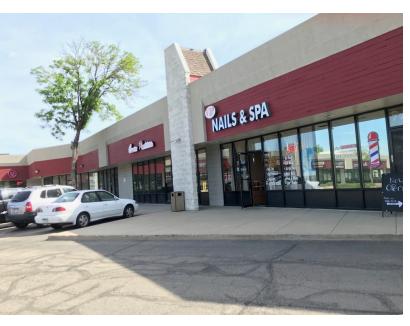

in the heart of the shopping center
- · All tenants are visible to Wadsworth Parkway
- Direct access to US-36 via 92nd Avenue East
- Restaurant space available
- Bar/Lounge space available
- Many local, established co-tenants
- **Abundant Parking**
- REASONABLE RENTAL RATES

### **OFFERING SUMMARY**

Available SF: 900 - 6,070 SF \$10.00 - \$18.00 SF/YR (NNN) Lease Rate: NNN: \$7.66/SF



### JEFFREY HIRSCHFELD, ED.D.

303.454.5425 jhirschfeld@antonoff.com

#### **LOUIS LEE**

303.454.5416 llee@antonoff.com



# **BRENTCROSS SHOPS**

7701 W 92nd Ave, Westminster, CO 80021

## FOR LEASE



### JEFFREY HIRSCHFELD, ED.D.

303.454.5425

jhirschfeld@antonoff.com

### **LOUIS LEE**

303.454.5416 llee@antonoff.com



# **BRENTCROSS SHOPS**

7701 W 92nd Ave, Westminster, CO 80021

# FOR LEASE









## JEFFREY HIRSCHFELD, ED.D.

303.454.5425 jhirschfeld@antonoff.com

### **LOUIS LEE**

303.454.5416 llee@antonoff.com



The information above was obtained from sources we deem reliable; however, no warranty or representation, expressed or implied, is made as to the accuracy of the information contained herein. Any reliance on this information is calculated by the containing the