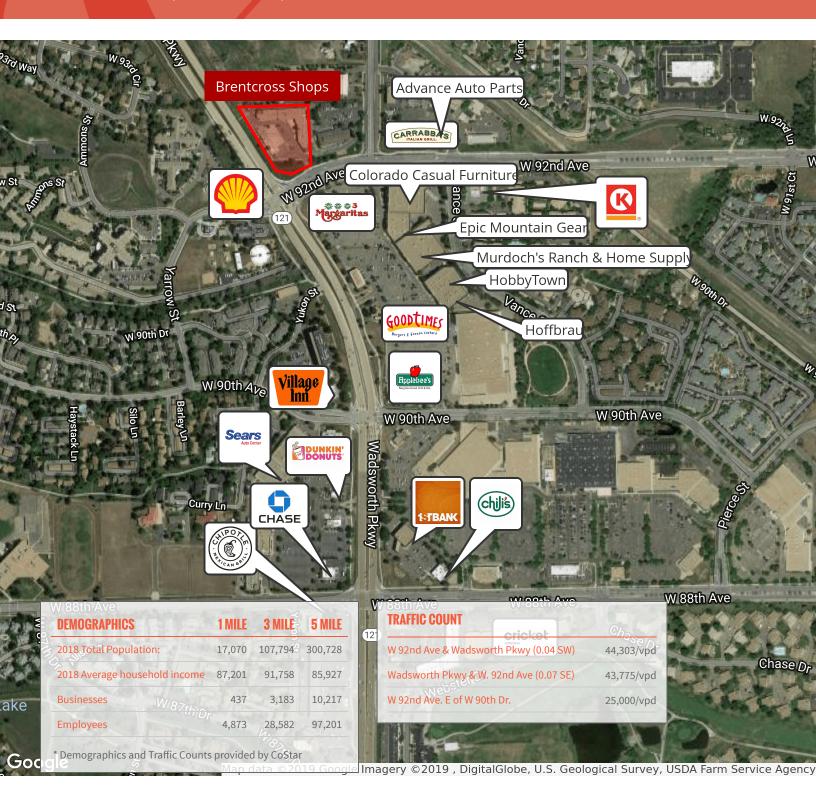

### **PROPERTY HIGHLIGHTS**

- Up to 6,070 SF contiguous space available in the heart of the shopping center
- · All tenants are visible to Wadsworth Parkway
- Direct access to US-36 via 92nd Avenue East
- Restaurant space available
- Bar/Lounge space available
- Many local, established co-tenants
- **Abundant Parking**
- REASONABLE RENTAL RATES

### **OFFERING SUMMARY**

Available SF: 900 - 6,070 SF \$10.00 - \$18.00 SF/YR (NNN) Lease Rate: NNN: \$7.66/SF