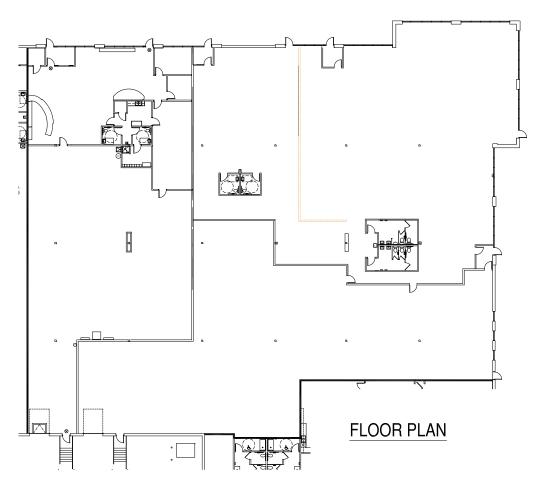

#### FOR LEASE

Floor Plan Suites 18674 / 18684

| TENANT SUMMARY |           |
|----------------|-----------|
| OFFICE         | 14,926 SF |
| WAREHOUSE      | 15,085 SF |
| TOTAL          | 30,011 SF |

For more information, please contact: