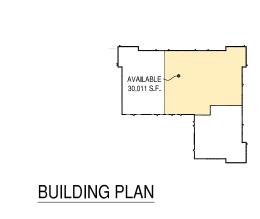

#### FOR LEASE

Floor Plan Suites 18674 / 18684

| TENANT SUMMARY |           |
|----------------|-----------|
| OFFICE         | 14,926 SF |
| WAREHOUSE      | 15,085 SF |
| TOTAL          | 30,011 SF |

For more information, please contact:

| Vacancies         |             |              |                 |         |
|-------------------|-------------|--------------|-----------------|---------|
| Suite             | Total<br>SF | Office<br>SF | Warehouse<br>SF | Loading |
| 18640             | 15,688      | 3,548        | 12,140          | 2 docks |
| <u>18674</u>      | 9,011       | 3,053        | 5,958           | 1 dock  |
| 18684             | 21,000      | 11,873       | 9,127           | 1 dock  |
| 18674/18684       | 30,011      | 14,926       | 15,085          | 2 docks |
| 18640/18684       | 36,688      | 15,421       | 21,267          | 3 docks |
| 18640/18674/18684 | 45,699      | 18,474       | 27,225          | 4 docks |