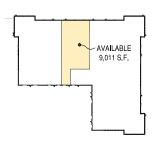

#### FOR LEASE

Floor Plan Suite 18674

### **BUILDING PLAN**

| TENANT SUMMARY |          |
|----------------|----------|
| OFFICE         | 3,053 SF |
| WAREHOUSE      | 5,958 SF |
| TOTAL          | 9,011 SF |

For more information, please contact: