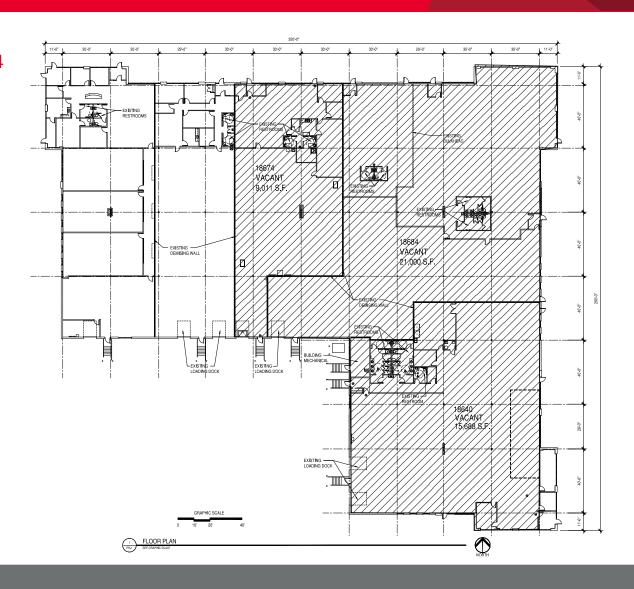

#### FOR LEASE

Floor Plan Suites 18674 / 18684

| TENANT SUMMARY |           |
|----------------|-----------|
| OFFICE         | 14,926 SF |
| WAREHOUSE      | 15,085 SF |
| TOTAL          | 30,011 SF |

For more information, please contact:

Jason Meyer Executive Director +1 952 820 8735 jason.j.meyer@cushwake.com Kris Smeltzer
Executive Director
+1 952 837 8575
kris.smeltzer@cushwake.com

18640-18690 Lake Drive East, Chanhassen, MN 55317

FOR LEASE