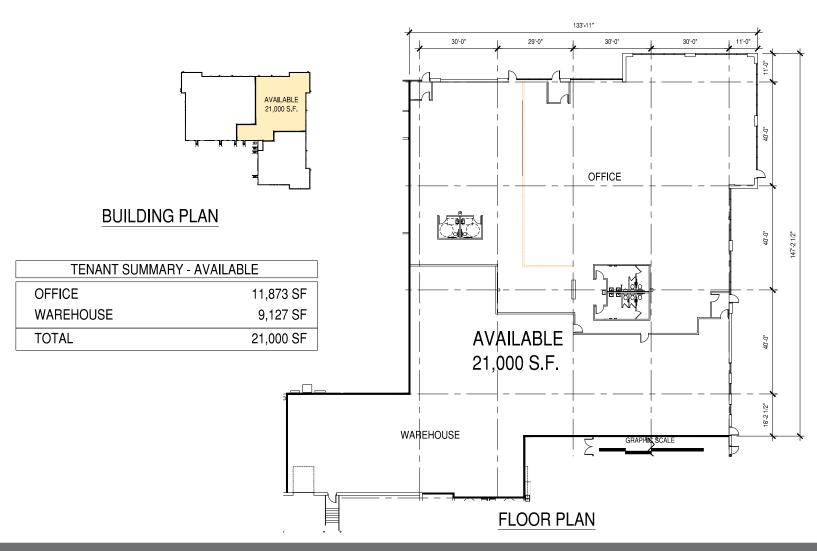

#### **FOR LEASE**

Floor Plan Suite 18684

For more information, please contact:

Jason Meyer Executive Director +1 952 820 8735 jason.j.meyer@cushwake.com Kris Smeltzer
Executive Director
+1 952 837 8575
kris.smeltzer@cushwake.com

| Vacancies         |             |              |                 |         |
|-------------------|-------------|--------------|-----------------|---------|
| Suite             | Total<br>SF | Office<br>SF | Warehouse<br>SF | Loading |
| 18640             | 15,688      | 3,548        | 12,140          | 2 docks |
| <u>18674</u>      | 9,011       | 3,053        | 5,958           | 1 dock  |
| 18684             | 21,000      | 11,873       | 9,127           | 1 dock  |
| 18674/18684       | 30,011      | 14,926       | 15,085          | 2 docks |
| 18640/18684       | 36,688      | 15,421       | 21,267          | 3 docks |
| 18640/18674/18684 | 45,699      | 18,474       | 27,225          | 4 docks |