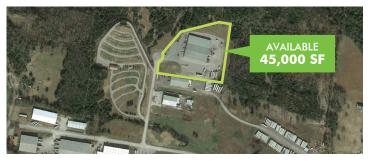

# 45,000 SF INDUSTRIAL BUILDING

311 PURPLE TIGER DRIVE WATERTOWN, TN 37184

# **45,000 SF INDUSTRIAL BUILDING**

- + Listing Price: \$1,800,000
- + Potential valuation of a 8.00% CAP Rate which will be competitive for both Lebanon and Watertown areas
- + 5.02 AC site

# **EXTERIOR PHOTOS**