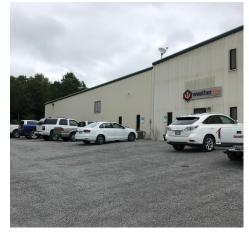

# 45,000 SF INDUSTRIAL BUILDING

311 PURPLE TIGER DRIVE WATERTOWN, TN 37184





### **PROPERTY HIGHLIGHTS**

# **45,000 SF INDUSTRIAL BUILDING**

- + Listing Price: \$1,800,000
- + Potential valuation of a 8.00% CAP Rate which will be competitive for both Lebanon and Watertown areas
- + 5.02 AC site







# **CONTACT US**

#### **BYRAN FORT**

First Vice President +1 615 493 9259 byran.fort@cbre.com

# FRANK THOMASSON CCIM, SIOR

First Vice President +1 615 493 9258 frank.thomasson@cbre.com





# **EXTERIOR PHOTOS**

#### **BUILDING HIGHLIGHTS**

- + 440V 3 Phase Power
- + Heated Warehouse with 2 Gas Heaters
- + Security Cameras
- + 26-Foot Clear Height from center
- + Office portion includes a One-Bedroom Apartment with Full-Kitchen, 10 Person Conference Room, and Executive Office















# **CONTACT US**

#### **BYRAN FORT**

First Vice President +1 615 493 9259 byran.fort@cbre.com

# FRANK THOMASSON CCIM, SIOR

First Vice President +1 615 493 9258 frank.thomasson@cbre.com



# FOR SALE 45,000 SF INDUSTRIAL BUILDING



# **INTERIOR PHOTOS**











© 2018 CBRE, Inc. All rights reserved. This information has been obtained from sources believed reliable, but has not been verified for accuracy or completeness. You should conduct a careful, independent investigation of the property and verify all information. Any reliance on this information is solely at your own risk. CBRE and the CBRE logo are service marks of CBRE, Inc. All other marks displayed on this document are the property of their respective owners. Photos herein are the property of their respective ow