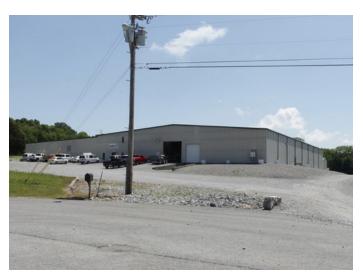

# 45,000 SF INDUSTRIAL BUILDING

311 PURPLE TIGER DRIVE WATERTOWN, TN 37184





### **PROPERTY HIGHLIGHTS**

# **45,000 SF INDUSTRIAL BUILDING**

- + Listing Price: \$1,800,000
- + Potential valuation of a 8.00% CAP Rate which will be competitive for both Lebanon and Watertown areas
- + 5.02 AC site







# **CONTACT US**

#### **BYRAN FORT**

First Vice President +1 615 493 9259 byran.fort@cbre.com

# FRANK THOMASSON CCIM, SIOR

First Vice President +1 615 493 9258 frank.thomasson@cbre.com





# **EXTERIOR PHOTOS**

#### **BUILDING HIGHLIGHTS**

- + 440V 3 Phase Power
- + Heated Warehouse with 2 Gas Heaters
- + Security Cameras
- + 26-Foot Clear Height from center
- + Office portion includes a One-Bedroom Apartment with Full-Kitchen, 10 Person Conference Room, and Executive Office















# **CONTACT US**

#### **BYRAN FORT**

First Vice President +1 615 493 9259 byran.fort@cbre.com

# FRANK THOMASSON CCIM, SIOR

First Vice President +1 615 493 9258 frank.thomasson@cbre.com



# FOR SALE 45,000 SF INDUSTRIAL BUILDING



# **INTERIOR PHOTOS**











© 2018 CBRE, Inc. All rights reserved. This information has been obtained from sources believed reliable, but has not been verified for accuracy or completeness. You should conduct a careful, independent investigation of the property and verify all information. Any reliance on this information is solely at your own risk. CBRE and the CBRE logo are service marks of CBRE, Inc. All other marks displayed on this document are the property of their respective owners. Photos herein are the property of their respective