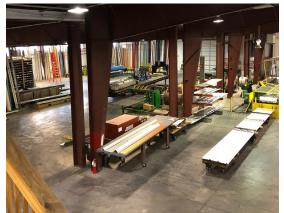

# **INTERIOR PHOTOS**

© 2018 CBRE, Inc. All rights reserved. This information has been obtained from sources believed reliable, but has not been verified for accuracy or completeness. You should conduct a careful, independent investigation of the property and verify all information. Any reliance on this information is solely at your own risk. CBRE and the CBRE logo are service marks of CBRE, Inc. All other marks displayed on this document are the property of their respective owners. Photos herein are the property of their respective owners. Use of these images without the express written consent of the owner is prohibited.

#### **BUILDING HIGHLIGHTS**

- + 440V 3 Phase Power
- + Heated Warehouse with 2 Gas Heaters
- + Security Cameras
- + 26-Foot Clear Height from center
- + Office portion includes a One-Bedroom Apartment with Full-Kitchen, 10 Person Conference Room, and Executive Office