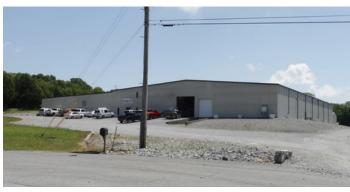

# 45,000 SF INDUSTRIAL BUILDING

311 PURPLE TIGER DRIVE WATERTOWN, TN 37184





### **PROPERTY HIGHLIGHTS**

# **45,000 SF INDUSTRIAL BUILDING**

- + Listing Price: \$1,800,000
- + Potential valuation of a 8.00% CAP Rate which will be competitive for both Lebanon and Watertown areas
- + 5.02 AC site







# **CONTACT US**

#### **BYRAN FORT**

First Vice President +1 615 493 9259 byran.fort@cbre.com

# FRANK THOMASSON CCIM, SIOR

First Vice President +1 615 493 9258 frank.thomasson@cbre.com





# **EXTERIOR PHOTOS**

#### **BUILDING HIGHLIGHTS**

- + 440V 3 Phase Power
- + Heated Warehouse with 2 Gas Heaters
- + Security Cameras
- + 26-Foot Clear Height from center
- + Office portion includes a One-Bedroom Apartment with Full-Kitchen, 10 Person Conference Room, and Executive Office















# **CONTACT US**

#### **BYRAN FORT**

First Vice President +1 615 493 9259 byran.fort@cbre.com

# FRANK THOMASSON CCIM, SIOR

First Vice President +1 615 493 9258 frank.thomasson@cbre.com



# FOR SALE 45,000 SF INDUSTRIAL BUILDING



# **INTERIOR PHOTOS**











© 2018 CBRE, Inc. All r