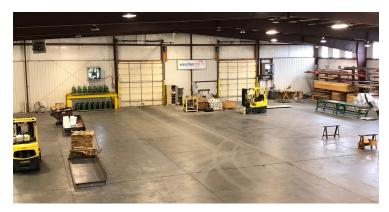

# **INTERIOR PHOTOS**

© 2018 CBRE, Inc. All rights reserved. This information has been obtained from sources believed reliable, but has not been verified for accuracy or completeness. You should conduct a careful, independent investigation of the property and verify all information. Any reliance on this information is solely at your own risk. CBRE and the CBRE logo are service marks of CBRE, Inc. All other marks displayed on this document are the property of their respective owners. Photos herein are the property of their respective owners. Use of these images without the express written consent of the owner is prohibited.

#### **BUILDING HIGHLIGHTS**

- + 440V 3 Phase Power
- + Heated Warehouse with 2 Gas Heaters
- + Security Cameras
- + 26-Foot Clear Height from center
- + Office portion includes a One-Bedroom Apartment with Full-Kitchen, 10 Person Conference Room, and Executive Office