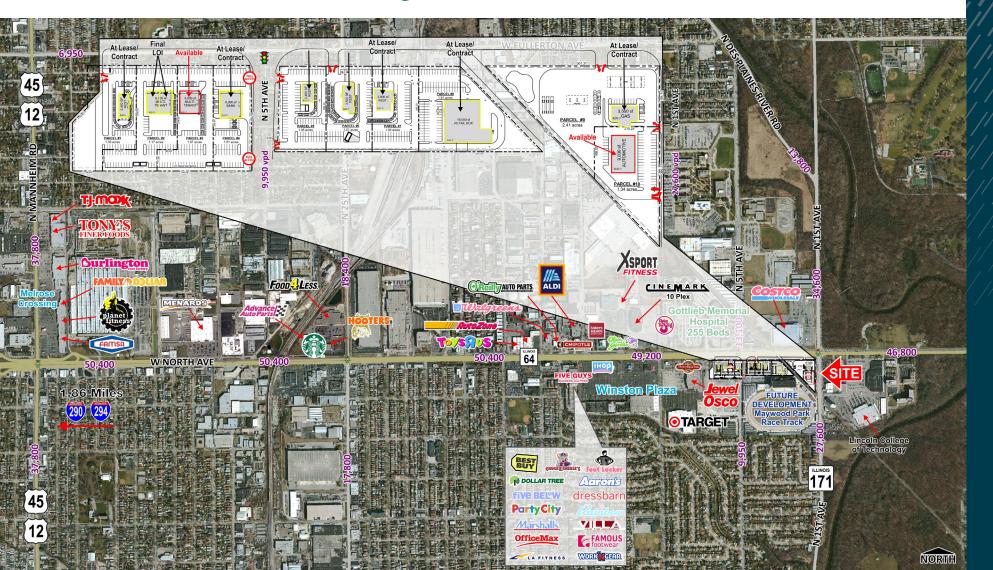

# RETAIL OPPORTUNITY

## MAYWOOD PARK RACETRACK OUTLOTS



**AVAILABLE NOW** 

8600 w north ave / melrose park, illinois



## SPACE DETAILS

#### MAYWOOD PARK RACETRACK OUTLOTS



#### address

8600 W North Avenue Melrose Park, Illinois 60160

#### availability

5,000 sf - 9,000 sf Available Now

#### features

- Multiple opportunities along North Avenue with over 50,000 VPD
- Proximate to Jewel Osco, Costco, Target and ALDI
- Join successful retailers in dense and desirable Melrose Park
- High demand property with limited vacancy

#### area retailers













#### demographics

|                       | 1M       | 3M       | 5M       |
|-----------------------|----------|----------|----------|
| POPULATION            | 13,912   | 213,464  | 629,119  |
| HOUSEHOLDS            | 4,701    | 77,154   | 219,150  |
| AVG HOUSEHOLD INCOME  | \$75,139 | \$87,729 | \$77,309 |
| DAYTIME<br>POPULATION | 15,159   |