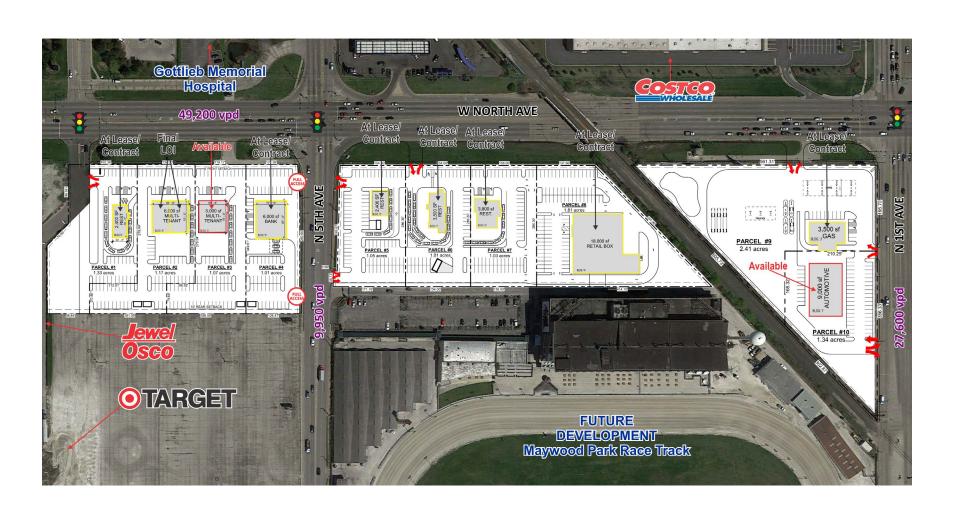

W North Avenue Melrose Park, Illinois 60160

#### availability

5,000 sf - 9,000 sf Available Now

#### features

- Multiple opportunities along North Avenue with over 50,000 VPD
- Proximate to Jewel Osco, Costco, Target and ALDI
- Join successful retailers in dense and desirable Melrose Park
- High demand property with limited vacancy

#### area retailers













#### demographics

|                       | 1M       | 3M       | 5M       |
|-----------------------|----------|----------|----------|
| POPULATION            | 13,912   | 213,464  | 629,119  |
| HOUSEHOLDS            | 4,701    | 77,154   | 219,150  |
| AVG HOUSEHOLD INCOME  | \$75,139 | \$87,729 | \$77,309 |
| DAYTIME<br>POPULATION | 15,159   | 191,767  | 561,233  |

## SITE PLAN

#### MAYWOOD PARK RACETRACK OUTLOTS





### CONTACT

### MAYWOOD PARK RACETRACK OUTLOTS

#### danielle kling

T: 630.954.7329

F: 630.954.7302

DKling@MidAmericaGrp.com



410 N Michigan Ave, Suite 1100 Chicago, Illinois 60611 630.954.7327

MidAmericaGrp.com