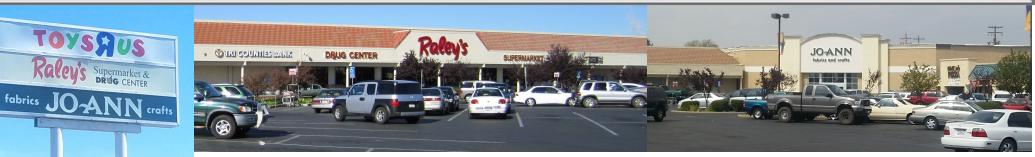

#### Yuba Raleys Shopping Center highlights include:

- JOANN FABRIC AND RALEY SUPER MARKET ANCHORED
- One of the busiest intersections in Yuba City!
- Great Visibility and Access
- Located at Traffic Signal.
- Excellent Highway 99 frontage.
- 1,400 6,818 sf available to be built with 14' ceilings!
- 5/1000 parking ratio
- NNN's: \$0.43 psf/month
- 30' PYLON SIGN AVAILABLE FOR ANCHOR
- REMODEL COMING SOON

YUBA RALEYS SHOPPING CENTER is a 137,943 square foot property that sits at the northwest corner of Hwy 99 and Bridge Street in Yuba City. The center is anchored by Raley's and JoAnn Fabric's. National/Regional Tenants include: Jiffy Lube, Round Table Pizza, Perko's. Sally's Beauty and Advance Amercia The is less than a mile from Highway 20 (East to West). Yuba City is 40 miles north of Sacramento, in Sutter County, and its trade area is over 168,000 people. The property is adjacent to the Cinemark Theaters (over 500,000 patrons a year), Dollar Tree & Kohl's, and it is located less than a mile from Winco, Walmart, Home Depot, Lowe's, Sam's Club and the Yuba Sutter Mall. We are renovating 11,600 square feet of an end cap to place a 4,800 square foot Round Table and provide up to 6,800sf of newly renovated space with 14' ceilings!