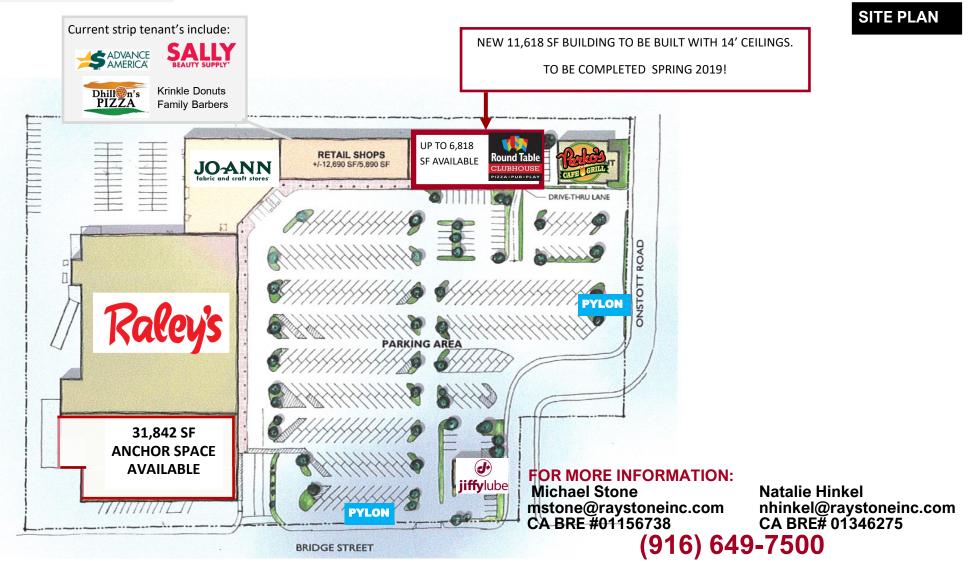

# ANCHOR & NEW IN LINE SPACE AT YUBA RALEY'S SHOPPING CENTER HWY 99 & BRIDGE ST, YUBA CITY, CA ANCHOR SPACE: 31,842 IN LINE: 1,400 to 6,818 of new space

ANCHOR - 130' OF FRONTAGE WITH PYLON SIGNAGE!

NEW 11,618 SF BUILDING— COMING SPRING 2019!

#### Yuba Raleys Shopping Center highlights include:

- JOANN FABRIC AND RALEY SUPER MARKET ANCHORED
- One of the busiest intersections in Yuba City!
- Great Visibility and Access
- Located at Traffic Signal.
- Excellent Highway 99 frontage.
- 1,400 6,818 sf available to be built with 14' ceilings!
- 5/1000 parking ratio
- NNN's: \$0.43 psf/month
- 30' PYLON SIGN AVAILABLE FOR ANCHOR
- REMODEL COMING SOON

YUBA RALEYS SHOPPING CENTER is a 137,943 square foot property that sits at the northwest corner of Hwy 99 and Bridge Street in Yuba City. The center is anchored by Raley's and JoAnn Fabric's. National/Regional Tenants include: Jiffy Lube, Round Table Pizza, Perko's. Sally's Beauty and Advance Amercia The is less than a mile from Highway 20 (East to West). Yuba City is 40 miles north of Sacramento, in Sutter County, and its trade area is over 168,000 people. The property is adjacent to the Cinemark Theaters (over 500,000 patrons a year), Dollar Tree & Kohl's, and it is located less than a mile from Winco, Walmart, Home Depot, Lowe's, Sam's Club and the Yuba Sutter Mall. We are renovating 11,600 square feet of an end cap to place a 4,800 square foot Round Table and provide up to 6,800sf of newly renovated space with 14' ceilings!