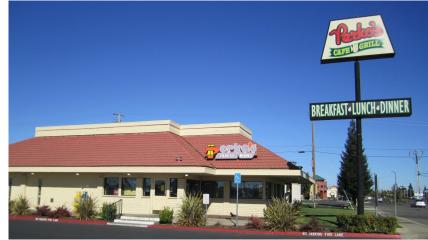

YUBA RALEYS SHOPPING CENTER is a 137,943 square foot property that sits at the northwest corner of Hwy 99 and Bridge Street in Yuba City. The center is anchored by Raley's and JoAnn Fabric's. National/Regional Tenants include: Jiffy Lube, Round Table Pizza, Perko's. Sally's Beauty and Advance Amercia The is less than a mile from Highway 20 (East to West). Yuba City is 40 miles north of Sacramento, in Sutter County, and its trade area is over 168,000 people. The property is adjacent to the Cinemark Theaters (over 500,000 patrons a year), Dollar Tree & Kohl's, and it is located less than a mile from Winco, Walmart, Home Depot, Lowe's, Sam's Club and the Yuba Sutter Mall. We are renovating 11,600 square feet of an end cap to place a 4,800 square foot Round Table and provide up to 6,800sf of newly renovated space with 14' ceilings!