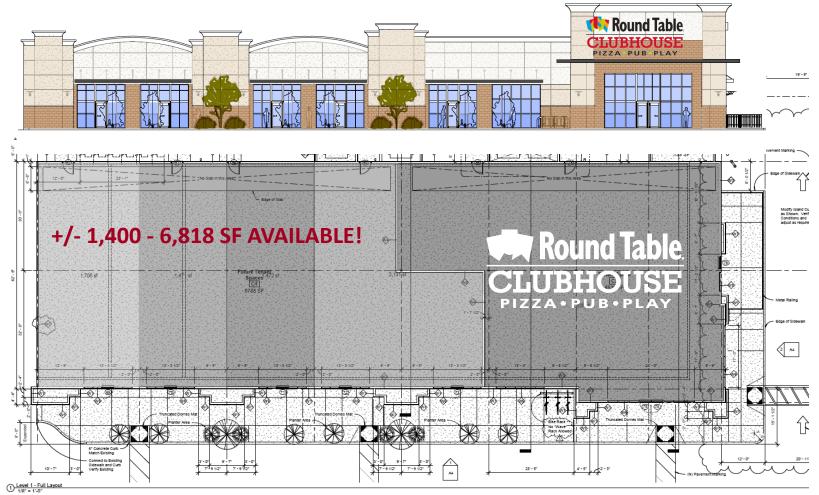

### FLOOR PLAN - NEW IN-LINE SPACE

\*Not to scale and subject to change.

# ANCHOR & NEW IN LINE SPACE AT YUBA RALEY'S SHOPPING CENTER HWY 99 & BRIDGE ST, YUBA CITY, CA ANCHOR SPACE: 31,842 IN LINE: 1,400 to 6,818 of new space

ANCHOR - 130' OF FRONTAGE WITH PYLON SIGNAGE!

NEW 11,618 SF BUILDING— COMING SPRING 2019!