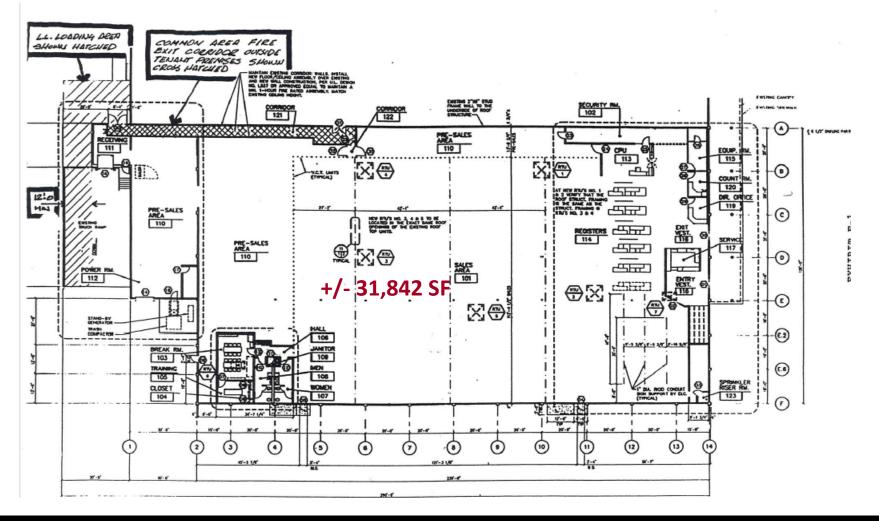

#### FLOOR PLAN - ANCHOR SPACE

# ANCHOR & NEW IN LINE SPACE AT YUBA RALEY'S SHOPPING CENTER HWY 99 & BRIDGE ST, YUBA CITY, CA ANCHOR SPACE: 31,842 IN LINE: 1,400 to 6,818 of new space

ANCHOR - 130' OF FRONTAGE WITH PYLON SIGNAGE!

NEW 11,618 SF BUILDING— COMING SPRING 2019!