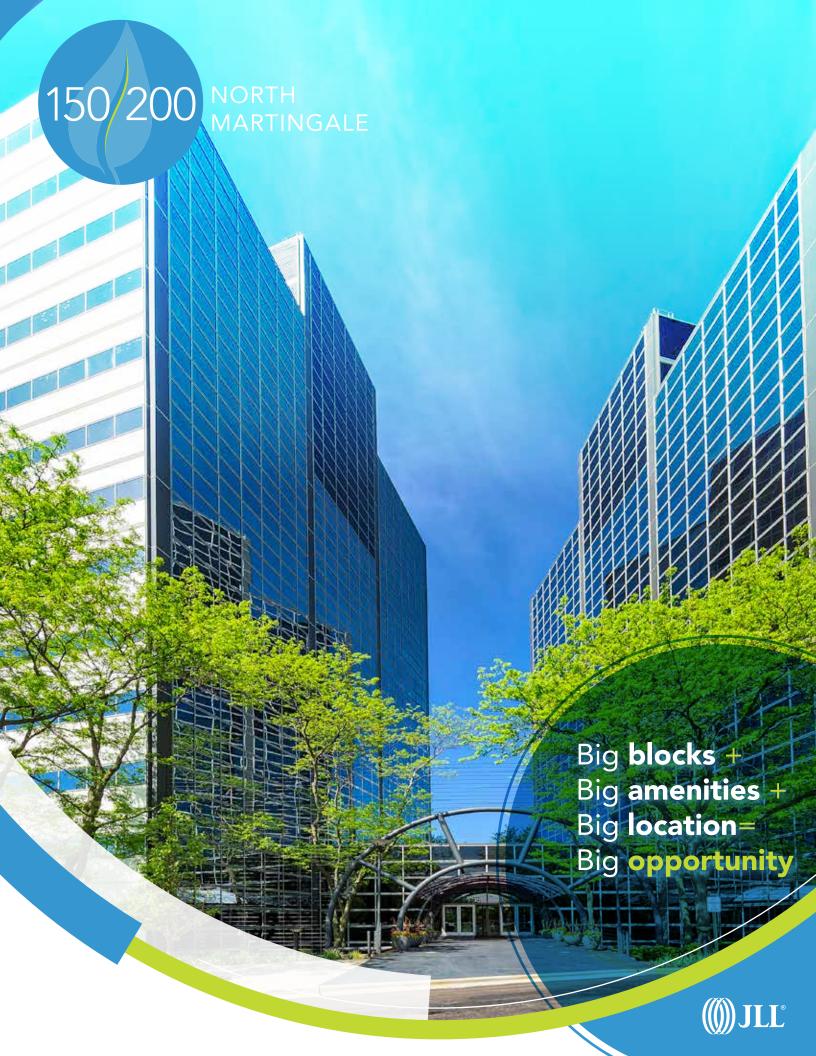

## 口 Big blocks.

- Up to 191,000 s.f. available
- Tenant signage with prime I-290 visibility
- Flexible 21,500-square-feet floorplates
- Main lobby reception potential

- Up to 6/1,000 SF parking
- 100% covered parking

## Big opportunity.

108,000 RSF
Available
65,000 RSF
Available