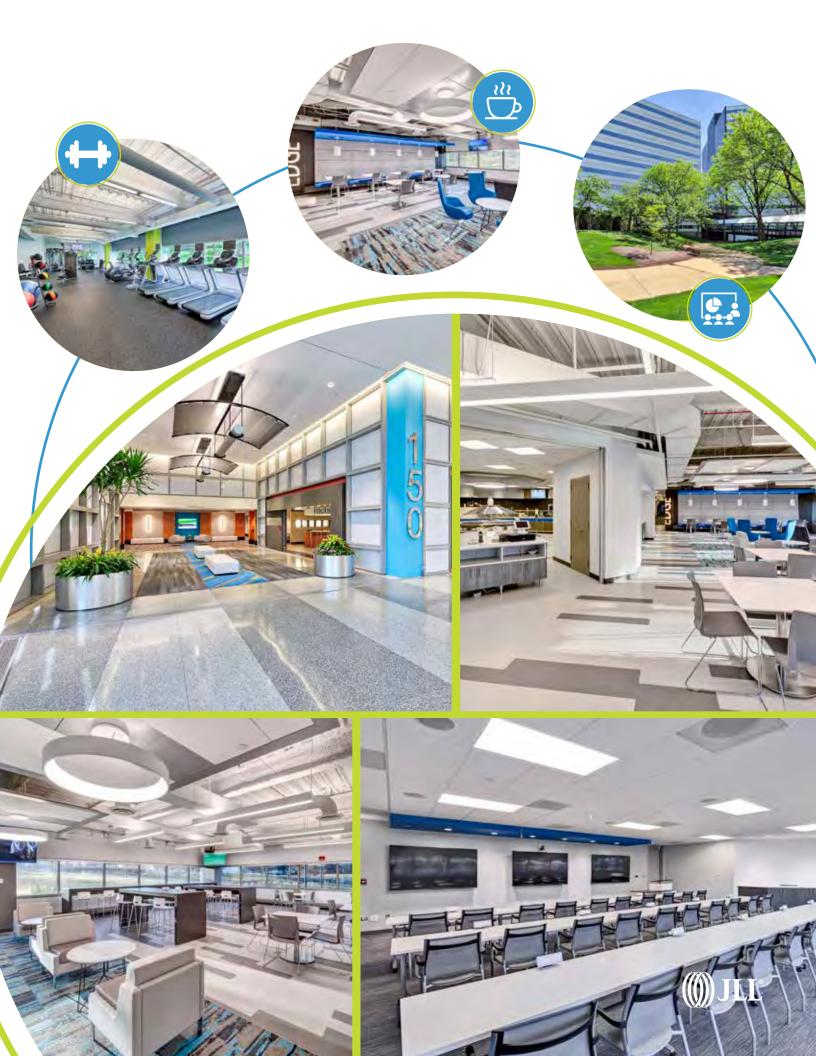

- Fully-renovated multi-station cafeteria serving breakfast and lunch
- All-new WiFi lounge
- New fitness center with men's/women's lockers and showers
- Three fully-equipped conference rooms for tenant use; seating up to 100
- Outdoor recreation area with sand volleyball, walking trails and picnic area

- Coming Fall 2018: fully-renovated elevator cabs
- Recently completed lobby and restroom renovations
- New energy-efficient HVAC system
- 24/7 manned security and professional on-site management