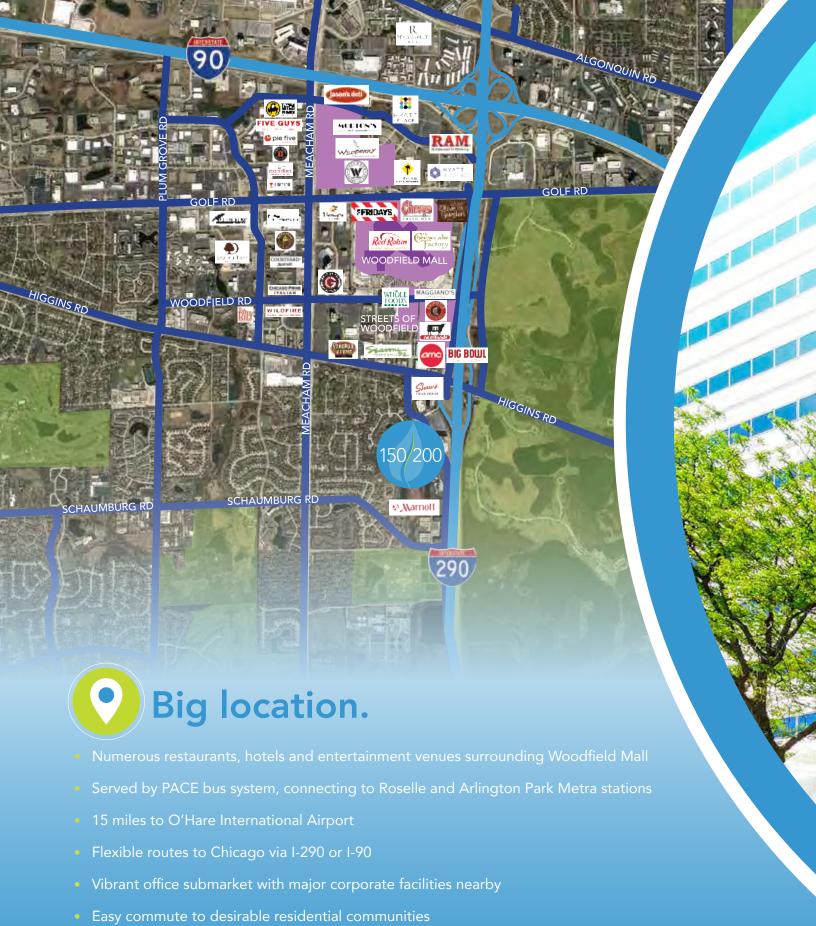

- Fully-renovated multi-station cafeteria serving breakfast and lunch
- All-new WiFi lounge
- New fitness center with men's/women's lockers and showers
- Three fully-equipped conference rooms for tenant use; seating up to 100
- Outdoor recreation area with sand volleyball, walking trails and picnic area

- Coming Fall 2018: fully-renovated elevator cabs
- Recently completed lobby and restroom renovations
- New energy-efficient HVAC system
- 24/7 manned security and professional on-site management

## 口 Big blocks.

- Up to 191,000 s.f. available
- Tenant signage with prime I-290 visibility
- Flexible 21,500-square-feet floorplates
- Main lobby reception potential



- Up to 6/1,000 SF parking
- 100% covered parking



## Big opportunity.

108,000 RSF
Available
65,000 RSF
Available







## FOR MORE INFORMATION CONTACT:

Doug Shehan +1 773 458 1382 doug.shehan@am.jll.com Rick Benoy +1 773 304 4105 rick.benoy@am.jll.com