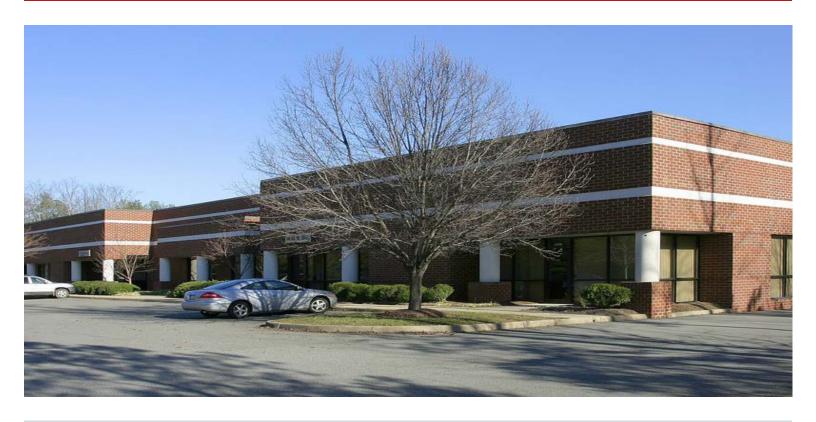

# Presidential Business Center

323 Hill Carter Parkway Ashland, Virginia 23005

#### **Features**

- Approximately 14,000 s.f. flex space available for lease
- · Convenient access to I-95, I-295 and I-64
- Ample on-site parking; ratio of 3.19/1,000 s.f.
- One drive-in and loading dock

- 17 ft. ceilings
- Year built: 1988
- · Zoning: M-1, light industrial zoning