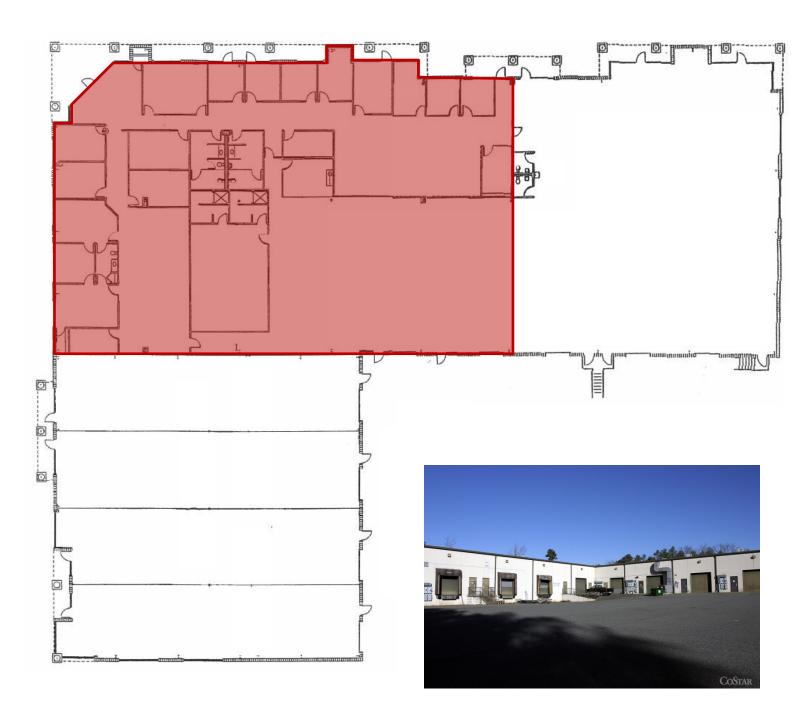

## Floor plan

#### **Features**

- Approximately 14,000 s.f. flex space available for lease
- · Convenient access to I-95, I-295 and I-64
- Ample on-site parking; ratio of 3.19/1,000 s.f.
- One drive-in and loading dock