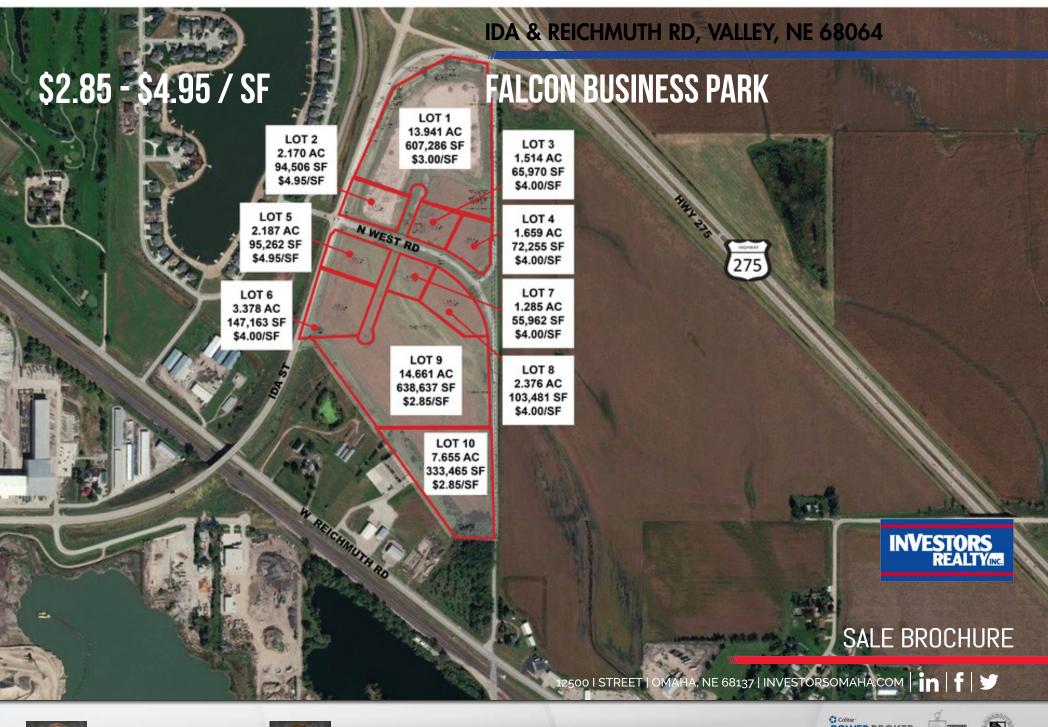

#### **OFFERING SUMMARY**

| Sale Price: | \$2.85 - \$4.95 / SF |  |  |  |
|-------------|----------------------|--|--|--|
| Zoning:     | C-3                  |  |  |  |
| Market:     | Valley, USA          |  |  |  |

#### **PROPERTY OVERVIEW**

0.28 - 52.6 Acres can be divided.

### **LOCATION OVERVIEW**

Ida Street & Reichmuth Road, Valley, USA

#### **PROPERTY HIGHLIGHTS**

- Lots 1-8 are elevated to meet flood plain requirements
- Great access and visibility to Hwy 275
- Wide range of uses in this zoning
- Variety of lot sizes
- Lot sizes can be adjusted to fit buyers needs

# LAND LOTS

| Lot # | Size (SF) | Price/SF | Sale Price  | Status    | Description              |
|-------|-----------|----------|-------------|-----------|--------------------------|
| 1     | 607,286   | \$3.00   | \$3.00 / SF | Available | Lot Price \$1,821,858.00 |
| 2     | 94,506    | \$4.95   | \$4.95 / SF | Available | Lot Price \$467,804.70   |
| 3     | 65,970    | \$4.00   | \$4.00 / SF | Available | Lot Price \$263,880.00   |
| 4     | 72,255    | \$4.00   | \$4.00 / SF | Available | Lot Price \$289,020.00   |
| 5     | 95,262    | \$4.95   | \$4.95 / SF | Available | Lot Price \$471,546.90   |
| 6     | 147,163   | \$4.00   | \$4.00 / SF | Available | Lot Price \$588,652.00   |
| 7     | 55,962    | \$4.00   | \$4.00 / SF | Available | Lot Price \$223,848.00   |
| 8     | 103,481   | \$4.00   | \$4.00 / SF | Available | Lot Price \$413,924.00   |
| 9     | 683,637   | \$2.85   | \$2.85 / SF | Available | Lot Price \$1,820,115.45 |
| 10    | 333,465   | \$2.85   | \$2.85 / SF | Available | Lot Price \$950,375.25   |