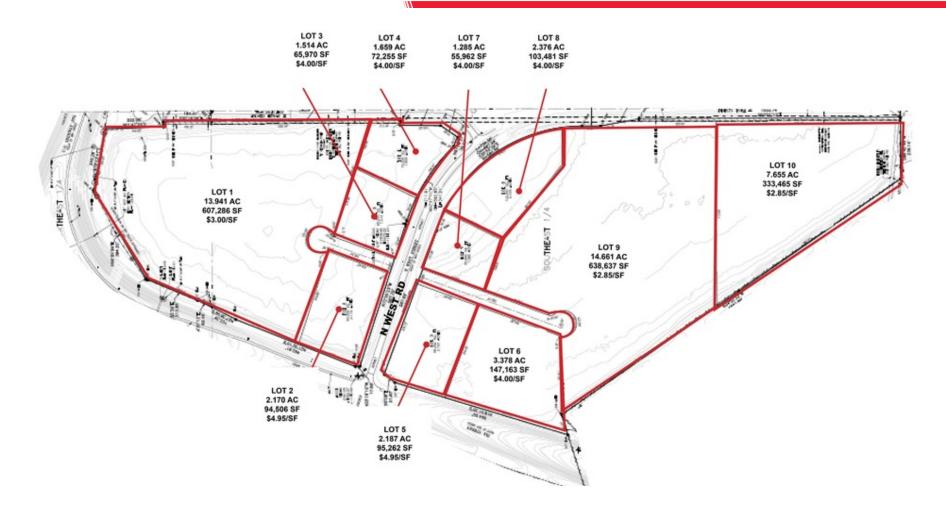

## PRELIMINARY PLAT

(1)

Lee Ehlers, CCIM 402.778.7540 lee@investorsomaha.com

Clint Seemann 402.778.7541

# LAND LOTS

| Lot # | Size (SF) | Price/SF | Sale Price  | Status    | Description              |
|-------|-----------|----------|-------------|-----------|--------------------------|
| 1     | 607,286   | \$3.00   | \$3.00 / SF | Available | Lot Price \$1,821,858.00 |
| 2     | 94,506    | \$4.95   | \$4.95 / SF | Available | Lot Price \$467,804.70   |
| 3     | 65,970    | \$4.00   | \$4.00 / SF | Available | Lot Price \$263,880.00   |
| 4     | 72,255    | \$4.00   | \$4.00 / SF | Available | Lot Price \$289,020.00   |
| 5     | 95,262    | \$4.95   | \$4.95 / SF | Available | Lot Price \$471,546.90   |
| 6     | 147,163   | \$4.00   | \$4.00 / SF | Available | Lot Price \$588,652.00   |
| 7     | 55,962    | \$4.00   | \$4.00 / SF | Available | Lot Price \$223,848.00   |
| 8     | 103,481   | \$4.00   | \$4.00 / SF | Available | Lot Price \$413,924.00   |
| 9     | 683,637   | \$2.85   | \$2.85 / SF | Available | Lot Price \$1,820,115.45 |
| 10    | 333,465   | \$2.85   | \$2.85 / SF | Available | Lot Price \$950,375.25   |