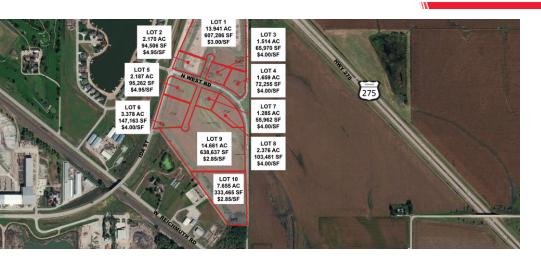

# LAND LOTS

| Lot # | Size (SF) | Price/SF | Sale Price  | Status    | Description              |
|-------|-----------|----------|-------------|-----------|--------------------------|
| 1     | 607,286   | \$3.00   | \$3.00 / SF | Available | Lot Price \$1,821,858.00 |
| 2     | 94,506    | \$4.95   | \$4.95 / SF | Available | Lot Price \$467,804.70   |
| 3     | 65,970    | \$4.00   | \$4.00 / SF | Available | Lot Price \$263,880.00   |
| 4     | 72,255    | \$4.00   | \$4.00 / SF | Available | Lot Price \$289,020.00   |
| 5     | 95,262    | \$4.95   | \$4.95 / SF | Available | Lot Price \$471,546.90   |
| 6     | 147,163   | \$4.00   | \$4.00 / SF | Available | Lot Price \$588,652.00   |
| 7     | 55,962    | \$4.00   | \$4.00 / SF | Available | Lot Price \$223,848.00   |
| 8     | 103,481   | \$4.00   | \$4.00 / SF | Available | Lot Price \$413,924.00   |
| 9     | 683,637   | \$2.85   | \$2.85 / SF | Available | Lot Price \$1,820,115.45 |
| 10    | 333,465   | \$2.85   | \$2.85 / SF | Available | Lot Price \$950,375.25   |