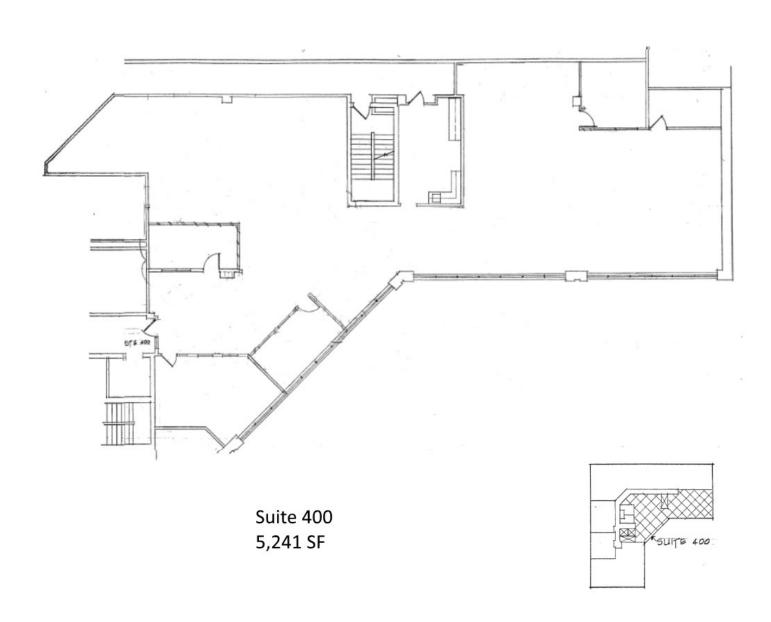

#### **PROPERTY HIGHLIGHTS**

- Suite 210 1,029 SF (available on 30 day notice)
- Suite 250 2,150 SF
- Suite 306 2,237 SF (Available 7/1/19)
- Suite 400 5,241 SF (available 4/1/19)