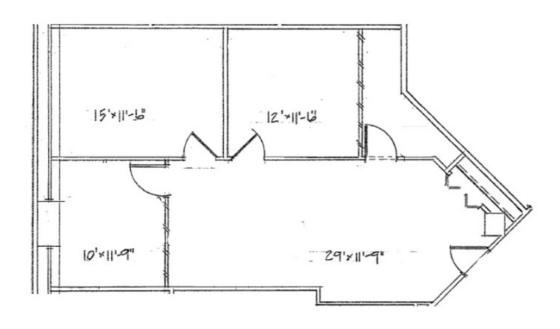

SUITE #306 2,237 R.S.F.

5353 WAYZATA BOULEVARD, ST. LOUIS PARK, MN 55416

(NOT TO SCALE)