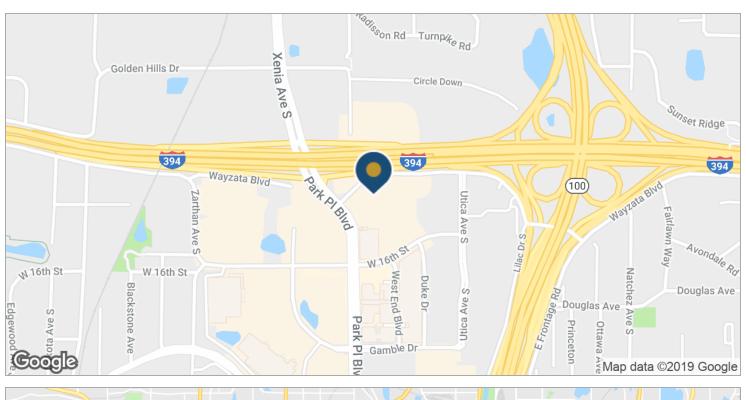

### **PROPERTY OVERVIEW**

- Southwest quadrant of Highways 100/I-394 and adjacent to The Shops at West End
- Sheltered Bus Stop On-Site
- Park N' Ride
- Convenient lodging for your out of town clients and consultants; Hilton Homewood Suites next door
- Associated Bank is anchor tenant

AREA AMENITIES include over twelve restaurants within walking distance including CRAVE; Lucky Cricket; The Loop; Raku Sushi & Lounge; Rojo Mexican Grill; Yard house; Punch Bowl Social; and more

Five Hotels: SpringHill Suites, DoubleTree; TownHill Suites, AC Hotel by Marriott and Hilton Homewood

Cub Foods/Liquor adjacent to property

Showplace Icon Theatres

Anthropologie; Costco; Creative Kidstuff; Evereve; J.W. Hulme; francesca's and more...