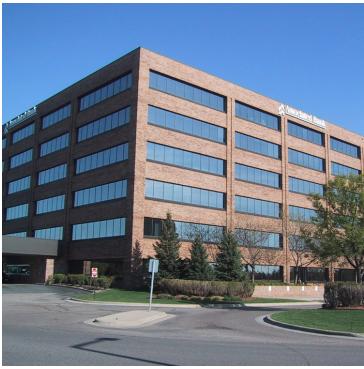

5353 WAYZATA BOULEVARD, ST. LOUIS PARK, MN 55416

### **OFFERING SUMMARY**

Available SF: 1,029 - 5,241 SF

Lease Rate: \$16.00 SF/yr (NNN)

2019 Tax & CAM: \$13.21 SF

Year Built: 1979

Building Size: 112,304 SF

### **PROPERTY OVERVIEW**

- Southwest quadrant of Highways 100/I-394 and adjacent to The Shops at West End
- Sheltered Bus Stop On-Site
- Park N' Ride
- Convenient lodging for your out of town clients and consultants; Hilton Homewood Suites next door
- Associated Bank is anchor tenant