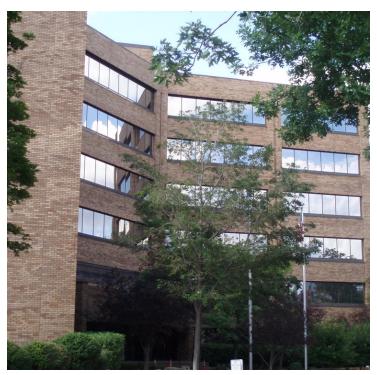

5353 WAYZATA BOULEVARD, ST. LOUIS PARK, MN 55416

### **OFFERING SUMMARY**

Available SF: 1,029 - 5,241 SF

Lease Rate: \$16.00 SF/yr (NNN)

2019 Tax & CAM: \$13.21 SF

Year Built: 1979

Building Size: 112,304 SF

### **PROPERTY OVERVIEW**

- Southwest quadrant of Highways 100/I-394 and adjacent to The Shops at West End
- Sheltered Bus Stop On-Site
- Park N' Ride
- Convenient lodging for your out of town clients and consultants; Hilton Homewood Suites next door
- Associated Bank is anchor tenant