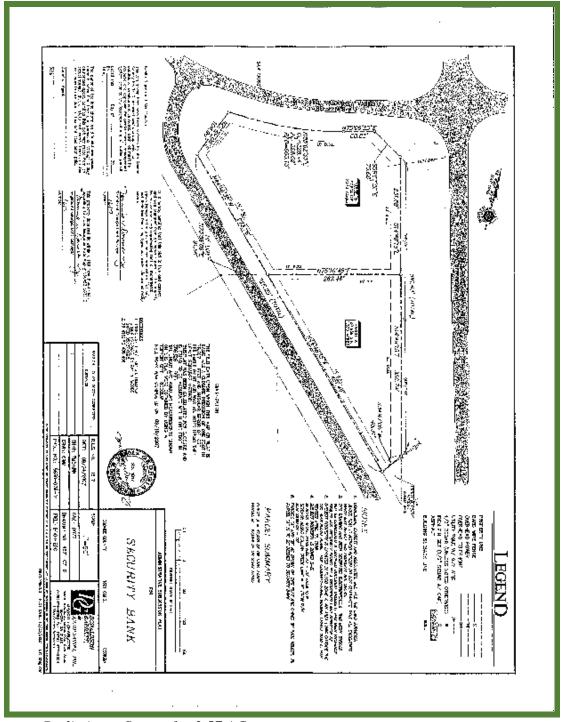

Aerial Photo Facing East

Aerial Photo Facing North

Aerial Photo Facing South

Aerial of Area

Map of North Georgia

Map of Athens, GA

Preliminary Survey for 3.57 AC

Concept Plan of 3.57 AC

### **PROPERTY SUMMARY**

INTERSECTION: +/- 3.57 AC (SWC OCONEE CONNECTOR AND MARS

HILL RD.)

SIZE: +/- 3.57 AC

**ZONING:** B-1 COMMERCIAL

UTILITIES: ALL AVAILABLE

TAX PARCELS: C 01 045BA

PRICE: \$4,750,000