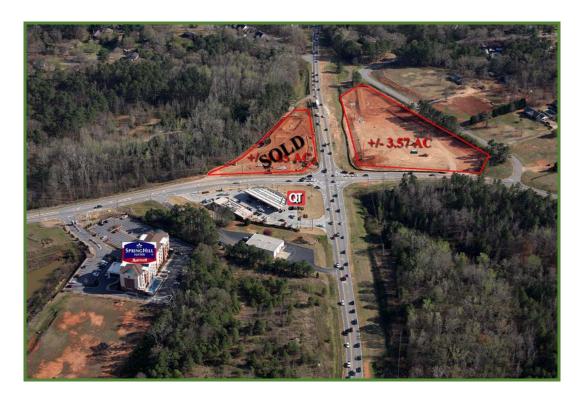

### **Location Overview**

The property is located in Oconee County, Georgia, which is approximately 60 miles northeast of Atlanta and also within 5 miles of the University of Georgia campus. Oconee County is part of the Athens Metropolitan Statistical Area (MSA) which also includes Clarke County (Athens) to the north, Madison County to the north, and Oglethorpe County to the east. The population of the Athens MSA is approximately 180,000. The University of Georgia is the single largest employer in the Athens area and has approximately 9,000 employees and 32,000 students. The Oconee Connector retail corner site is just south of Highway 316 and sit on the SW corner that is opposite of a QuikTrip convenience store. In addition, the property is within one mile of the new retail hub of the Athens area that includes tenants such as Wal-Mart, Home Depot, Kroger, Lowe's, Kohl's, Dick's Sporting Goods, and Best Buy. According to the GDOT, the traffic count on Hwy. 316 just north of the site (aka Epps Bridge Parkway) is approximately 29,000 cars/day. This corner property has been rough graded and sit at road level ready for development. In addition, the Oconee Connector will become a four lane road with limited access and these properties sit at a signalized intersection. The construction for this four laning has begun and the construction is scheduled to be complete by the first quarter of 2018. These properties are ideal for pharmacy, bank, restaurants, or other retail users. The list price for the property is \$4,750,000 and the property owner would consider subdividing the property. In addition, the opposite corner was recently sold for a bank development.

Aerial Photo Facing East

Aerial Photo Facing North

Aerial Photo Facing South

Aerial of Area

Map of North Georgia

Map of Athens, GA

Preliminary Survey for 3.57 AC

Concept Plan of 3.57 AC

### **PROPERTY SUMMARY**

INTERSECTION: +/- 3.57 AC (SWC OCONEE CONNECTOR AND MARS

HILL RD.)

SIZE: +/- 3.57 AC

**ZONING:** B-1 COMMERCIAL

UTILITIES: ALL AVAILABLE

TAX PARCELS: C 01 045BA

PRICE: \$4,750,000