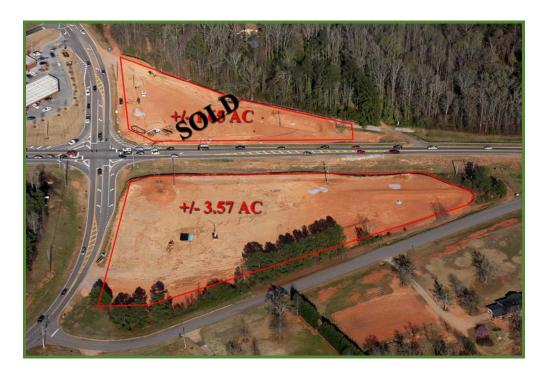

### **Location Overview**

The property is located in Oconee County, Georgia, which is approximately 60 miles northeast of Atlanta and also within 5 miles of the University of Georgia campus. Oconee County is part of the Athens Metropolitan Statistical Area (MSA) which also includes Clarke County (Athens) to the north, Madison County to the north, and Oglethorpe County to the east. The population of the Athens MSA is approximately 180,000. The University of Georgia is the single largest employer in the Athens area and has approximately 9,000 employees and 32,000 students. The Oconee Connector retail corner site is just south of Highway 316 and sit on the SW corner that is opposite of a QuikTrip convenience store. In addition, the property is within one mile of the new retail hub of the Athens area that includes tenants such as Wal-Mart, Home Depot, Kroger, Lowe's, Kohl's, Dick's Sporting Goods, and Best Buy. According to the GDOT, the traffic count on Hwy. 316 just north of the site (aka Epps Bridge Parkway) is approximately 29,000 cars/day. This corner property has been rough graded and sit at road level ready for development. In addition, the Oconee Connector will become a four lane road with limited access and these properties sit at a signalized intersection. The construction for this four laning has begun and the construction is scheduled to be complete by the first quarter of 2018. These properties are ideal for pharmacy, bank, restaurants, or other retail users. The list price for the property is \$4,750,000 and the property owner would consider subdividing the property. In addition, the opposite corner was recently sold for a bank development.

Aerial Photo Facing East

Aerial Photo Facing North

Aerial Photo Facing South

Aerial of Area

Map of North Georgia

Map of Athens, GA

Preliminary Survey for 3.57 AC

Concept Plan of 3.57 AC

### **PROPERTY SUMMARY**

INTERSECTION: +/- 3.57 AC (SWC OCONEE CONNECTOR AND MARS

HILL RD.)

SIZE: +/- 3.57 AC

**ZONING:** B-1 COMMERCIAL

UTILITIES: ALL AVAILABLE

TAX PARCELS: C 01 045BA

PRICE: \$4,750,000