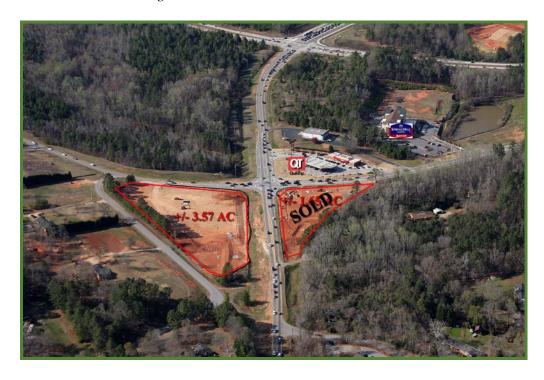

### **Location Overview**

The property is located in Oconee County, Georgia, which is approximately 60 miles northeast of Atlanta and also within 5 miles of the University of Georgia campus. Oconee County is part of the Athens Metropolitan Statistical Area (MSA) which also includes Clarke County (Athens) to the north, Madison County to the north, and Oglethorpe County to the east. The population of the Athens MSA is approximately 180,000. The University of Georgia is the single largest employer in the Athens area and has approximately 9,000 employees and 32,000 students. The Oconee Connector retail corner site is just south of Highway 316 and sit on the SW corner that is opposite of a QuikTrip convenience store. In addition, the property is within one mile of the new retail hub of the Athens area that includes tenants such as Wal-Mart, Home Depot, Kroger, Lowe's, Kohl's, Dick's Sporting Goods, and Best Buy. According to the GDOT, the traffic count on Hwy. 316 just north of the site (aka Epps Bridge Parkway) is approximately 29,000 cars/day. This corner property has been rough graded and sit at road level ready for development. In addition, the Oconee Connector will become a four lane road with limited access and these properties sit at a signalized intersection. The construction for this four laning has begun and the construction is scheduled to be complete by the first quarter of 2018. These properties are ideal for pharmacy, bank, restaurants, or other retail users. The list price for the property is \$4,750,000 and the property owner would consider subdividing the property. In addition, the opposite corner was recently sold for a bank development.

Aerial Photo Facing East

Aerial Photo Facing North

Aerial Photo Facing South

Aerial of Area

Map of North Georgia

Map of Athens, GA

Preliminary Survey for 3.57 AC

Concept Plan of 3.57 AC

### **PROPERTY SUMMARY**

INTERSECTION: +/- 3.57 AC (SWC OCONEE CONNECTOR AND MARS

HILL RD.)

SIZE: +/- 3.57 AC

**ZONING:** B-1 COMMERCIAL

UTILITIES: ALL AVAILABLE

TAX PARCELS: C 01 045BA

PRICE: \$4,750,000