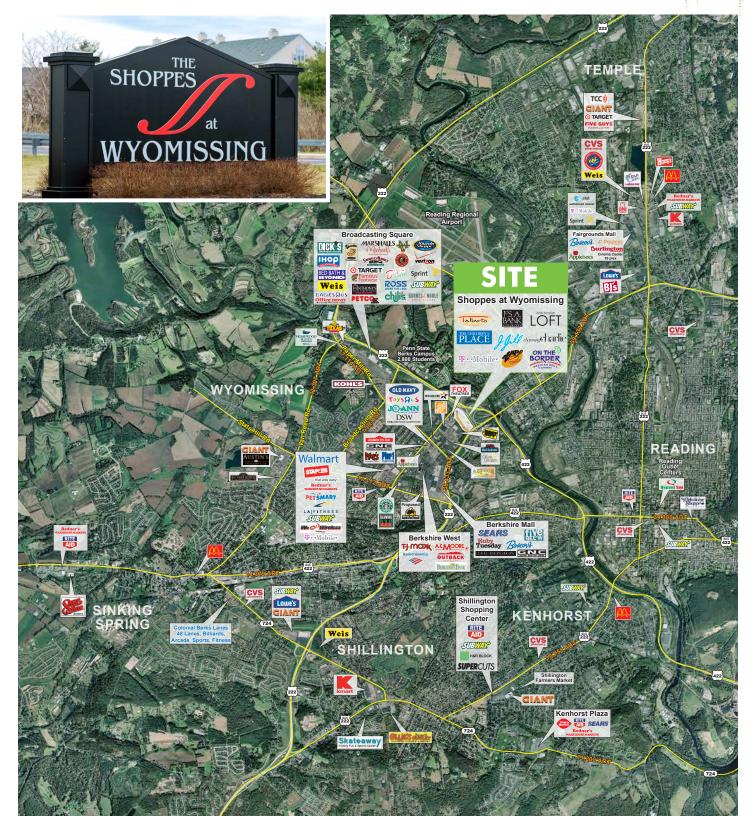

## PROPERTY FEATURES

- + Rare opportunity in the market's leading lifestyle center
- + Outstanding co-tenancy with Loft, Talbots, New York & Company, J.Jill and Jos. A. Banks
- + Located in the heart of Reading's regional retail hub

#### **DEMOGRAPHICS**

|                        | 3 Miles  | 5 Miles  | 7 Miles  | 10 Miles |
|------------------------|----------|----------|----------|----------|
| Population (Est. 2017) | 119,455  | 195,943  | 241,215  | 295,747  |
| Avg. Household Income  | \$59,373 | \$66,094 | \$70,603 | \$74,836 |
| Daytime Population     | 144,738  | 210,828  | 253,066  | 292,820  |