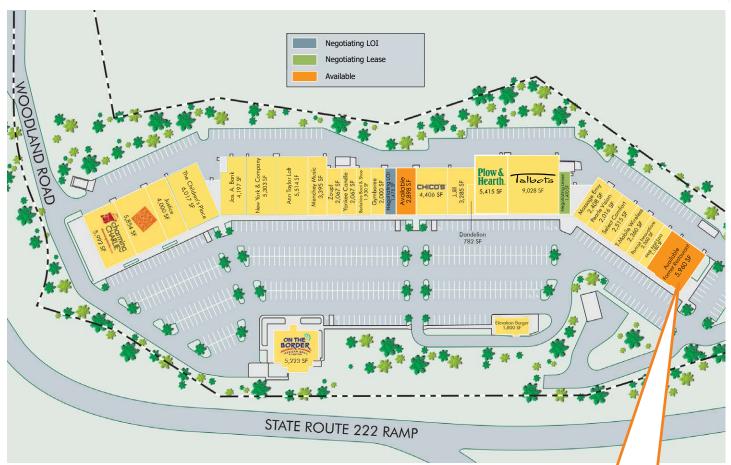

### SITE PLAN

| TENANT                | SQ. FT. |
|-----------------------|---------|
| APPAREL               |         |
| ANN TAYLOR LOFT       | 5,514   |
| CHICO'S               | 4,406   |
| J. JILL               | 3,285   |
| JOS. A. BANK          | 4,197   |
| NEW YORK & COMPANY    | 5,303   |
| TALBOT'S              | 9,028   |
| CHILDREN'S            |         |
| THE CHILDREN'S PLACE  | 6,017   |
| GYMBOREE              | 2,000   |
| JUSTICE               | 4,000   |
| ACCESSORIES           |         |
| CHARMING CHARLIE      | 5,992   |
| DANDELION             | 782     |
| SHOES                 |         |
| BERKSHIRE BOOT & SHOE | 1,930   |
| RACK ROOM SHOES       | 5,854   |
| HOME                  |         |
| PLOW & HEARTH         | 5,415   |
| SELECT COMFORT        | 2,515   |
| YANKEE CANDLE         | 2,067   |

| TENANT                    | SQ. FI |
|---------------------------|--------|
| SPECIALTY/ SERVICES       |        |
| mak nail spa              | 1,180  |
| MASSAGE ENVY              | 2,408  |
| MENCHEY MUSIC             | 3,395  |
| PEARLE VISION             | 2,016  |
| PORTRAIT INNOVATIONS      | 2,360  |
| T-MOBILE WIRELESS         | 2,360  |
| FOOD/ BEVERAGE            |        |
| ELEVATION BURGER          | 1,800  |
| ON THE BORDER             | 5,223  |
| ZOUP!                     | 2,067  |
| AVAILABLE                 |        |
| FORMER RESTAURANT - 5,960 | SF     |
| 1,475 SF SMALL SHOP SPACE |        |
| 2,898 SF SMALL SHOP SPACE |        |