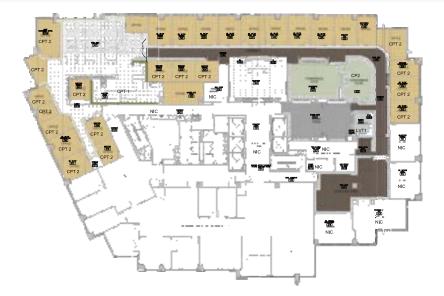

#### 6<sup>th</sup> Floor- 23,744 SF

- 27 offices
- Multipurpose lounge
- 58 workstations
- 4 conference rooms
- 2 pantries

- 9 offices
- Conference room and pantry with lunchroom
- 35 workstations