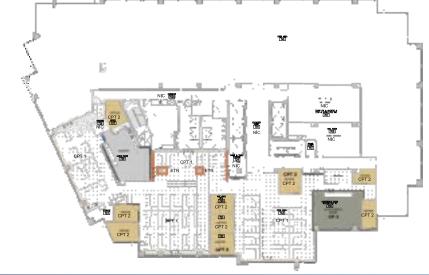

## 5<sup>th</sup> Fl - 16,427 SF | 6<sup>th</sup> Fl - 23,744 SF | 7<sup>th</sup> Fl - 10,837 SF

- Direct access to I-66
- 2.5 blocks from Ballston Metrorail station
- Ample parking for tenants and guests (1.6 per 1,000 RSF)
- Brand new tenant-only conference center
- Tenant-only fitness center under construction (delivery Summer 2018)
- Close proximity to hotels, restaurants, shops and new Ballston retail
- Available August 1, 2018, Sublease term thru August 30, 2021
- Furniture Available

### 5<sup>th</sup> Floor- 16,427 SF

- 22 perimeter offices, 7 interior offices
- Exclusives executive office suite
- 30-person board room with pantry
- 2 large conference rooms
- Eat-in Kitchen with lunchroom
- Direct exposure from elevator lobby

#### 6<sup>th</sup> Floor- 23,744 SF

- 27 offices
- Multipurpose lounge
- 58 workstations
- 4 conference rooms
- 2 pantries

- 9 offices
- Conference room and pantry with lunchroom
- 35 workstations