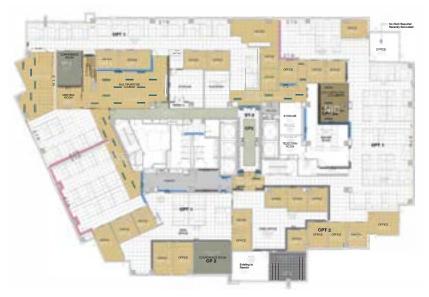

### 5<sup>th</sup> Floor- 16,427 SF

- 22 perimeter offices, 7 interior offices
- Exclusives executive office suite
- 30-person board room with pantry
- 2 large conference rooms
- Eat-in Kitchen with lunchroom
- Direct exposure from elevator lobby