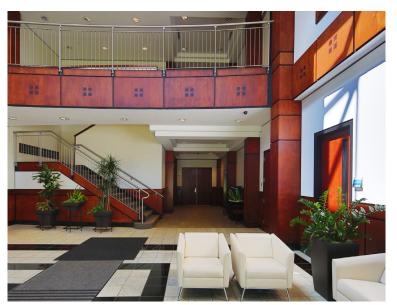

### 5501 Dillard Drive

A two-story brick and glass, Class A office building with a total of 58,583 SF located in the Crossroads Corporate Park, a 133-acre mixed-use park

- Contemporary entry-level lobby features an elegant blend of marble and granite with inlaid carpet, and fabric wall covering
- \* Existing second generation build-out with interior glass features, conference rooms, break and IT rooms, etc.
- \* Close proximity to retail, restaurants, hotels, apartments, fitness centers and highways
- Lake views