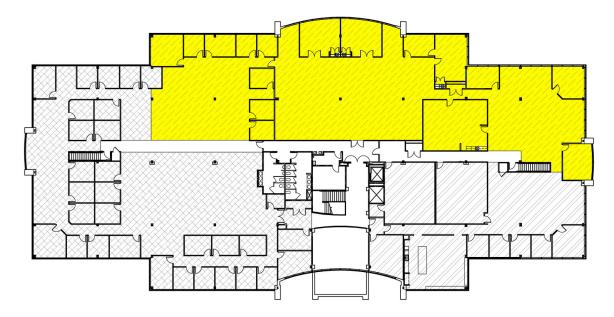

# FOR LEASE IN CARY

5501 Dillard Drive (2nd Floor) – Entire Floor Available (Can increase from 12,341 SF to 26,000 SF)

Space Available Immediately Approximately 12,341 SF to 26,000 SF of Class A office space located on the second floor. Entire floor is available.

## FOR LEASE IN CARY

5501 Dillard Drive (2nd Floor) – Entire Floor Available (Can increase from 12,341 SF to 26,000 SF)

- \$25.00 psf full-service asking rental rate
- High-tech building design with above standard electrical and telephone/data capacity
  - 200 parking spaces on 58,000 sf leased
  - Water views