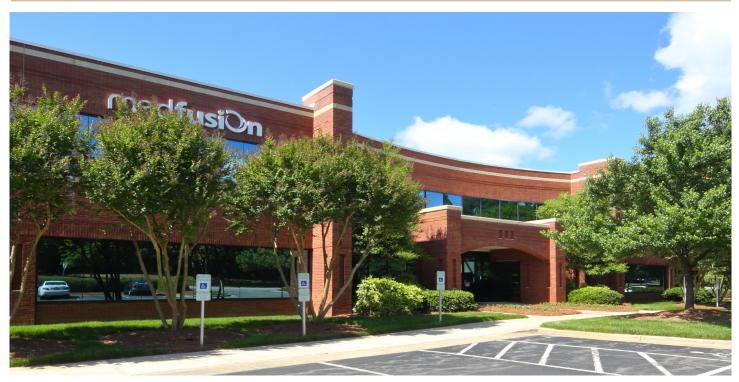

# FOR LEASE IN CARY

5501 Dillard Drive (2nd Floor) – Entire Floor Available (Can increase from 12,341 SF to 26,000 SF)

Space Available Immediately Approximately 12,341 SF to 26,000 SF of Class A office space located on the second floor. Entire floor is available.

### 5501 Dillard Drive

A two-story brick and glass, Class A office building with a total of 58,583 SF located in the Crossroads Corporate Park, a 133-acre mixed-use park

- Contemporary entry-level lobby features an elegant blend of marble and granite with inlaid carpet, and fabric wall covering
- \* Existing second generation build-out with interior glass features, conference rooms, break and IT rooms, etc.
- \* Close proximity to retail, restaurants, hotels, apartments, fitness centers and highways
- Lake views