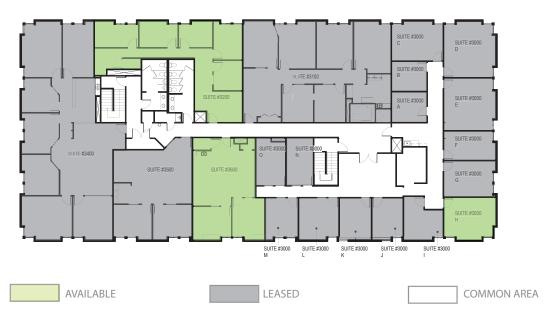

## FLOOR PLAN 3RD

## VARIED FLOOR PLANS AND PRICING AVAILABLE

| SUITE                                   | FLOOR | SF    | RATE        | LEASE | NNN       |
|-----------------------------------------|-------|-------|-------------|-------|-----------|
| 2700                                    | 2     | 1,882 | \$14.00/SF  | NNN   | \$8.12/SF |
| 3200                                    | 3     | 1,149 | \$14.00/SF  | NNN   | \$8.12/SF |
| 3600*                                   | 3     | 871   | \$14.00/SF  | NNN   | \$8.12/SF |
| EXE SUITES-H                            | 3     | 372   | \$744.00/MO | FSG   | N/A       |
| 3600 INCLUDES TWO MONTHS FREE BASE RENT |       |       |             |       |           |