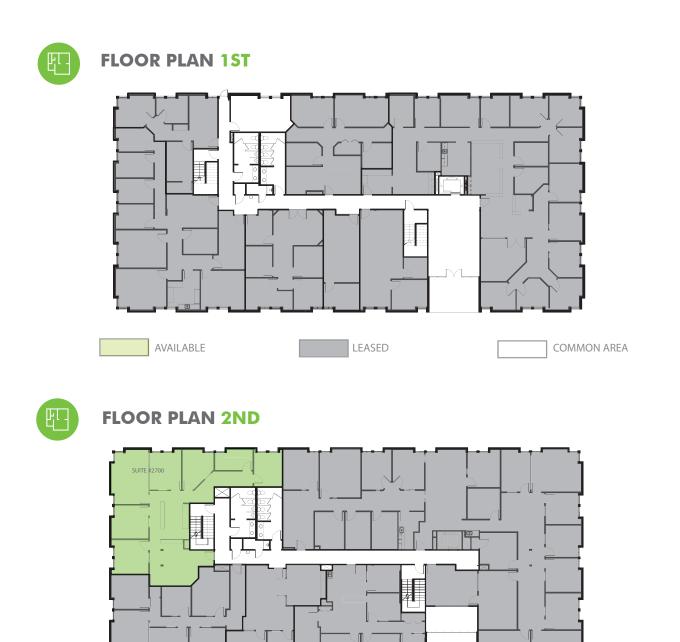

# FOR LEASE MIDTOWN OFFICE

LEASED

CBRE

COMMON AREA

www.cbre.us/colorado

AVAILABLE

2850 MCCLELLAND DRIVE Fort Collins, CO 80525

## VARIED FLOOR PLANS AND PRICING AVAILABLE

| SUITE                                   | FLOOR | SF    | RATE        | LEASE | NNN       |
|-----------------------------------------|-------|-------|-------------|-------|-----------|
| 2700                                    | 2     | 1,882 | \$14.00/SF  | NNN   | \$8.12/SF |
| 3200                                    | 3     | 1,149 | \$14.00/SF  | NNN   | \$8.12/SF |
| 3600*                                   | 3     | 871   | \$14.00/SF  | NNN   | \$8.12/SF |
| EXE SUITES-H                            | 3     | 372   | \$744.00/MO | FSG   | N/A       |
| 3600 INCLUDES TWO MONTHS FREE BASE RENT |       |       |             |       |           |