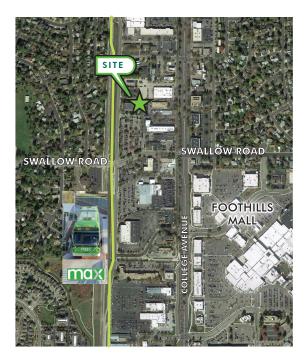

### VARIED FLOOR PLANS COMPETITIVE LEASE RATES

A variety of floor plans and pricing are available to meet your needs in this mid-town office building. Located near the recently renovated Foothills Mall and many other amenites makes this an ideal location for any business. Access to the Mason Corridor Max Transit system is a short distance away.