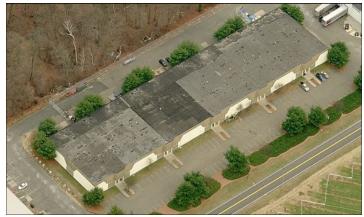

# Industrial Facility for Sale or Lease 506 Hayden Station Road • Windsor, Connecticut

## **Building Specifications**

Total Square Feet: 60,000 SF

Office Area: BTS

Minimum SF Available: 6,000 SF Building Dimensions: 500' x 120'

Ceiling Height: 18'
Dock Doors: 9
Drive In Doors: 2

Floors: Concrete slab Roof: Tar and gravel

### Land

Acres: 5.75
Parking: 90
Rail: No
Zoning: I1