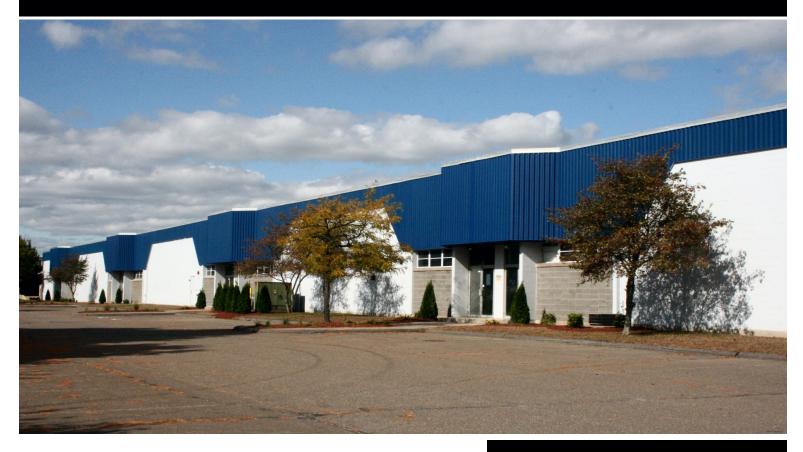

# Industrial Facility for Sale or Lease 506 Hayden Station Road • Windsor, Connecticut

# 6,000 SF to 60,000 SF Available

Sentry Commercial is pleased to offer 506 Hayden Station Road, Windsor CT for sale or lease. This 60,000 square foot building is located within minutes from I-91 and can be leased in 6,000 SF increments, making this the ideal building for most companies.

# **Property Features**

- Fenced yard
- Can be subdivided in 6,000 SF increments
- 9 docks, 2 drive-in doors
- Heavy power

Lease Rate: \$3.95 nnn

**Sale Price:** \$2,200,000

David P. Murdock 860.983.0029 murdock@sentrycommercial.com