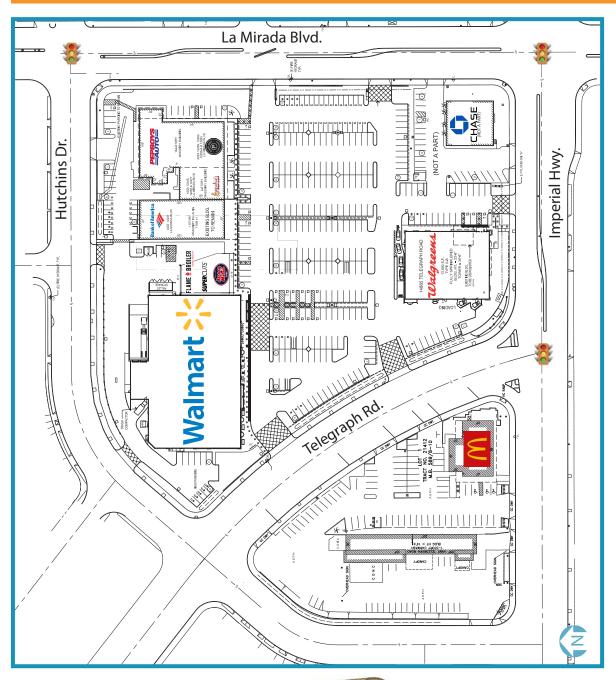

### NWC Imperial Hwy. & La Mirada Blvd., La Mirada, CA 90638

#### **Traffic Counts**

| Imperial Hwy.   | 49,565 |
|-----------------|--------|
| La Mirada Blvd. | 31,447 |
| Telegraph Rd.   | 15,234 |

Site Imperial Hwy 90 Rosecrans Ave. CoStar Group Inc.

Source: