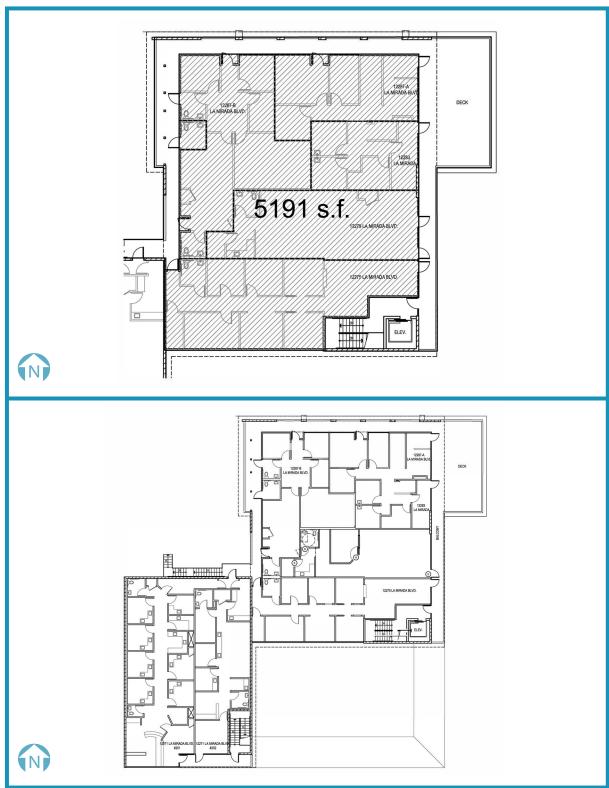

Imperial Hwy.   | 49,565 |
|-----------------|--------|
| La Mirada Blvd. | 31,447 |
| Telegraph Rd.   | 15,234 |

Site Imperial Hwy 90 Rosecrans Ave. CoStar Group Inc.





Source:



# AVAILABLE Shop/Office/Medical PACIFIC RETAIL PARTNERS

Mark Shenouda (562) 431-8734 x-101 mshenouda@pacret.com DRE License #: 01212429

4340 Von Karman Avenue Suite 110 Newport Beach, CA 92660

www.pacret.com

Creating **Real Estate** Value

### NWC Imperial Hwy. & La Mirada Blvd., La Mirada, CA 90638







# AVAILABLE Shop/Office/Medical PACIFIC RETAIL PARTNERS

Mark Shenouda (562) 431-8734 x-101 mshenouda@pacret.com

DRE License #: 01212429

4340 Von Karman Avenue Suite 110 Newport Beach, CA 92660

www.pacret.com

Creating **Real Estate** Value NWC Imperial Hwy. & La Mirada Blvd., La Mirada, CA 90638