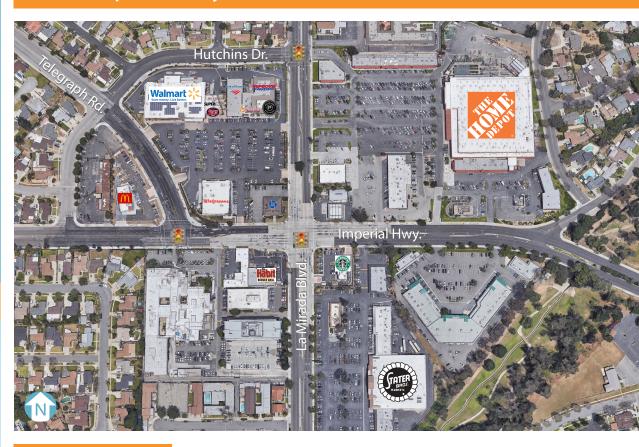

### NWC Imperial Hwy. & La Mirada Blvd., La Mirada, CA 90638

#### **Traffic Counts**

| Imperial Hwy.   | 49,565 |
|-----------------|--------|
| La Mirada Blvd. | 31,447 |
| Telegraph Rd.   | 15,234 |

Site Imperial Hwy 90 Rosecrans Ave. CoStar Group Inc.

Source: