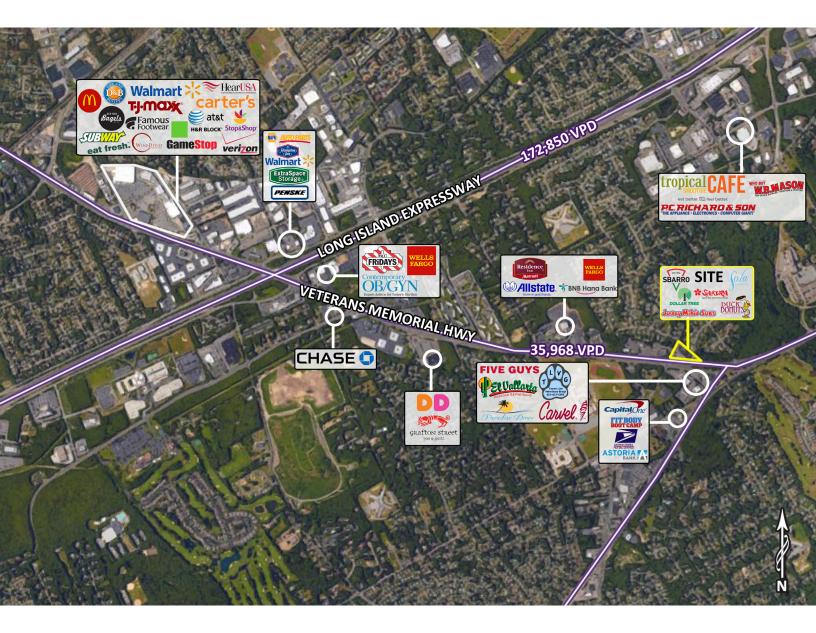

| Available   | 3,615 square feet                                                                                                                                                                                                                                         |
|-------------|-----------------------------------------------------------------------------------------------------------------------------------------------------------------------------------------------------------------------------------------------------------|
| Asking Rent | Upon Request                                                                                                                                                                                                                                              |
| Extras      | TBD                                                                                                                                                                                                                                                       |
| Co-Tenants: | Sbarro, Duck Donuts, Sakura Japanese Sushi Bar, Sola Salon Studios, Jersey Mike's Subs, and The<br>Dollar Tree                                                                                                                                            |
| Area Retail | Capital One Bank, Five Guys, Wells Fargo, Dunkin Donuts, TGI Fridays, Chase Bank, Walmart, Dave & Busters, Subway, Stop & Shop, McDonald's, Verizon, Fit Body Boot Camp, and many more                                                                    |
| Comments    | <ul> <li>Hauppauge Plaza is a 34,919 SF shopping center, situated on Veterans Memorial Highway, which has a traffic count of 35,968 vehicles per day</li> <li>easily accessible from the Northern State Parkway and the Long Island Expressway</li> </ul> |