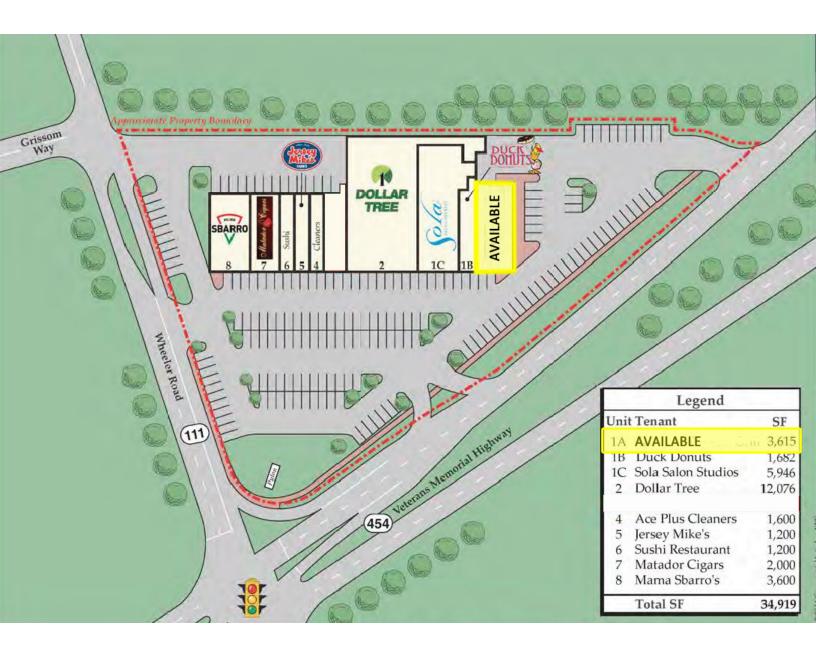

| Available   | 3,615 square feet                                                                                                                                                                                                                                         |
|-------------|-----------------------------------------------------------------------------------------------------------------------------------------------------------------------------------------------------------------------------------------------------------|
| Asking Rent | Upon Request                                                                                                                                                                                                                                              |
| Extras      | TBD                                                                                                                                                                                                                                                       |
| Co-Tenants: | Sbarro, Duck Donuts, Sakura Japanese Sushi Bar, Sola Salon Studios, Jersey Mike's Subs, and The<br>Dollar Tree                                                                                                                                            |
| Area Retail | Capital One Bank, Five Guys, Wells Fargo, Dunkin Donuts, TGI Fridays, Chase Bank, Walmart, Dave & Busters, Subway, Stop & Shop, McDonald's, Verizon, Fit Body Boot Camp, and many more                                                                    |
| Comments    | <ul> <li>Hauppauge Plaza is a 34,919 SF shopping center, situated on Veterans Memorial Highway, which has a traffic count of 35,968 vehicles per day</li> <li>easily accessible from the Northern State Parkway and the Long Island Expressway</li> </ul> |