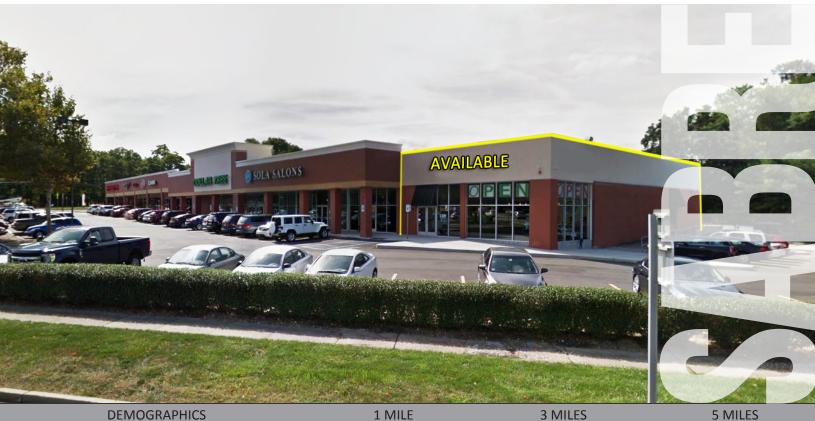

### hauppauge, ny 586 veterans memorial highway

prime retail space available | for lease

| DEMOGRAPHICS       | 1 MILE    | 3 MILES   | 5 MILES   |
|--------------------|-----------|-----------|-----------|
| Population         | 5,245     | 89,559    | 256,607   |
| Median HHI         | \$124,801 | \$108,329 | \$109,351 |
| Daytime Population | 9,191     | 66,854    | 135,802   |

| Available   | 3,615 square feet                                                                                                                                                                                                                                         |
|-------------|-----------------------------------------------------------------------------------------------------------------------------------------------------------------------------------------------------------------------------------------------------------|
| Asking Rent | Upon Request                                                                                                                                                                                                                                              |
| Extras      | TBD                                                                                                                                                                                                                                                       |
| Co-Tenants: | Sbarro, Duck Donuts, Sakura Japanese Sushi Bar, Sola Salon Studios, Jersey Mike's Subs, and The<br>Dollar Tree                                                                                                                                            |
| Area Retail | Capital One Bank, Five Guys, Wells Fargo, Dunkin Donuts, TGI Fridays, Chase Bank, Walmart, Dave & Busters, Subway, Stop & Shop, McDonald's, Verizon, Fit Body Boot Camp, and many more                                                                    |
| Comments    | <ul> <li>Hauppauge Plaza is a 34,919 SF shopping center, situated on Veterans Memorial Highway, which has a traffic count of 35,968 vehicles per day</li> <li>easily accessible from the Northern State Parkway and the Long Island Expressway</li> </ul> |