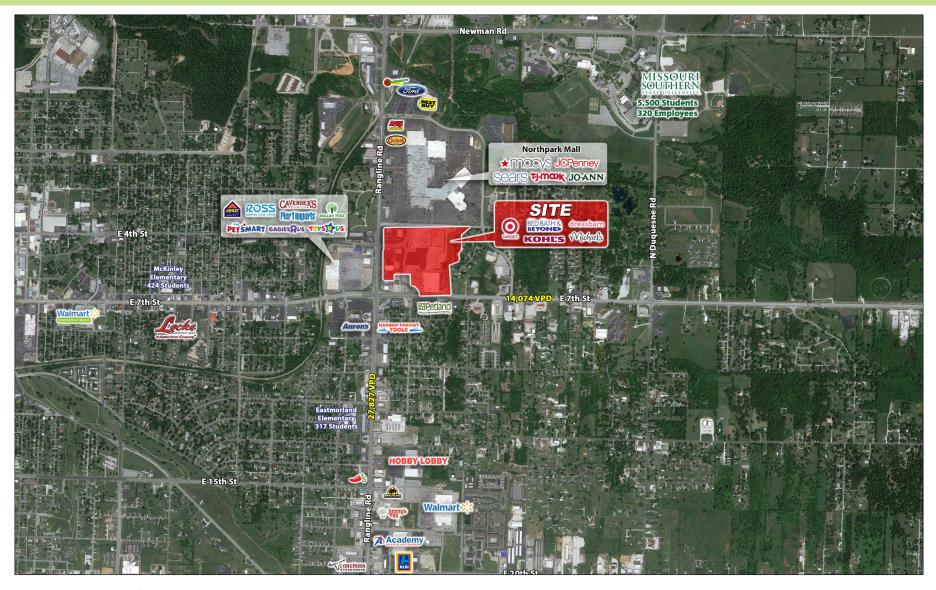

#### **PROPERTY HIGHLIGHTS:**

- Anchored by Target & Kohls; co-tenants include Lane Bryant, Michaels, Bed Bath & Beyond, Kirklands, Dress Barn, David's Bridal & more
- Adjacent to Northpark Mall anchored by Macy's, Sears, Dunham's Sports and Hollywood Theater
- Traffic Counts:
  - 14,074 VPD on E 7th Street
  - 27,827 VPD on Rangeline Rd

#### DEMOGRAPHICS

|                    | 1 mile   | 3 miles  | 5 miles  | 7 miles  |
|--------------------|----------|----------|----------|----------|
| 2017 Population    | 5,532    | 44,403   | 76,146   | 92,991   |
| Daytime Population | 9,217    | 56,281   | 98,937   | 109,736  |
| Average HH Income  | \$51,470 | \$51,872 | \$55,724 | \$59,134 |
| Total Households   | 2,532    | 18,784   | 31,264   | 37,383   |