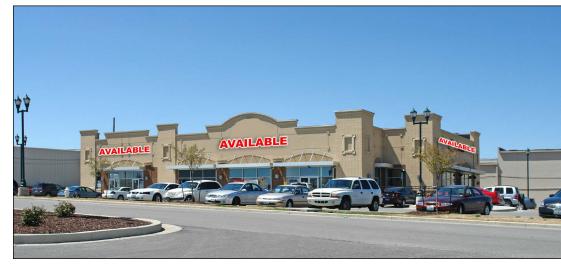

#### SIZE & AVAILABILITY:

- 1,325 SF 5,912 SF (2nd Gen Restaurant Available)
- Call for Pricing
- Pylon Signage Available

#### **PROPERTY HIGHLIGHTS:**

- Anchored by Target & Kohls; co-tenants include Lane Bryant, Michaels, Bed Bath & Beyond, Kirklands, Dress Barn, David's Bridal & more
- Adjacent to Northpark Mall anchored by Macy's, Sears, Dunham's Sports and Hollywood Theater
- Traffic Counts:
  - 14,074 VPD on E 7th Street
  - 27,827 VPD on Rangeline Rd