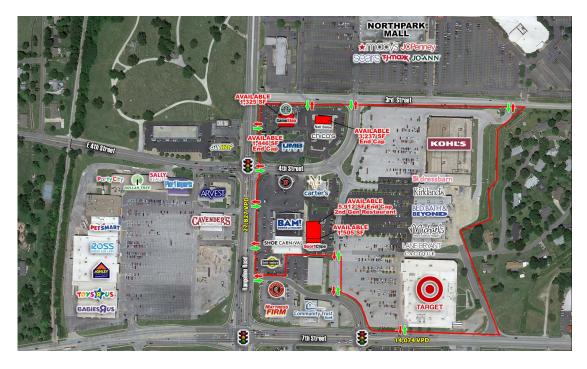

#### SIZE & AVAILABILITY:

- 1,325 SF 5,912 SF (2nd Gen Restaurant Available)
- Call for Pricing
- Pylon Signage Available

#### **PROPERTY HIGHLIGHTS:**

- Anchored by Target & Kohls; co-tenants include Lane Bryant, Michaels, Bed Bath & Beyond, Kirklands, Dress Barn, David's Bridal & more
- Adjacent to Northpark Mall anchored by Macy's, Sears, Dunham's Sports and Hollywood Theater
- Traffic Counts:
  - 14,074 VPD on E 7th Street
  - 27,827 VPD on Rangeline Rd

#### Located adjacent to Northpark Mall!

Contact us today. Jordan Zenger, Senior Associate | jzenger@fergprop.com | 816.781.2520