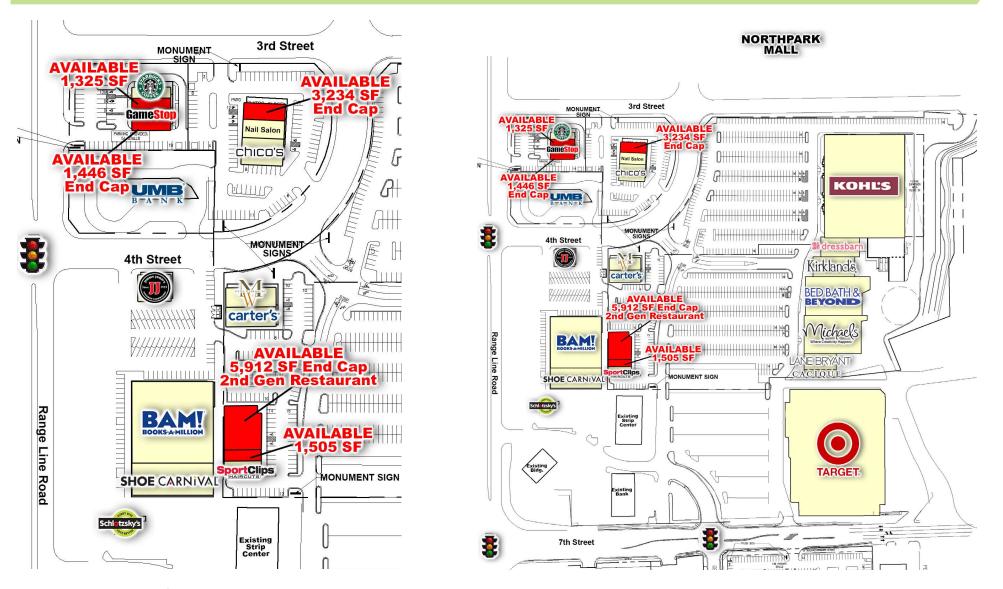

#### SIZE & AVAILABILITY:

- 1,325 SF 5,912 SF (2nd Gen Restaurant Available)
- Call for Pricing
- Pylon Signage Available

#### **PROPERTY HIGHLIGHTS:**

- Anchored by Target & Kohls; co-tenants include Lane Bryant, Michaels, Bed Bath & Beyond, Kirklands, Dress Barn, David's Bridal & more
- Adjacent to Northpark Mall anchored by Macy's, Sears, Dunham's Sports and Hollywood Theater
- Traffic Counts:
  - 14,074 VPD on E 7th Street
  - 27,827 VPD on Rangeline Rd

#### Located adjacent to Northpark Mall!

Contact us today. Jordan Zenger, Senior Associate | jzenger@fergprop.com | 816.781.2520