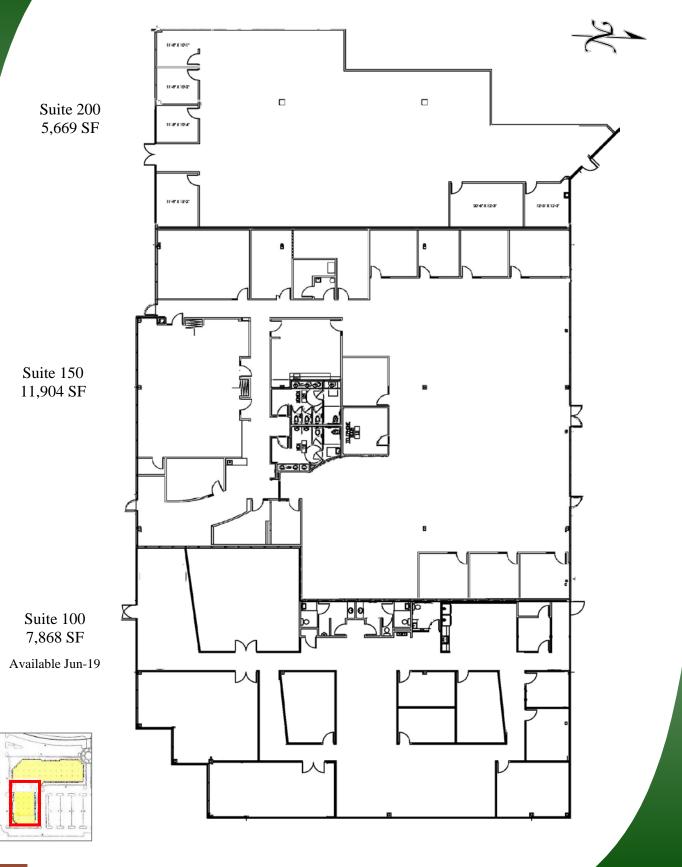

#### **Available Space:**

2501 Discovery Drive: 5,669-25,441 SF

• Suite 200 – 5,669 SF

• Suite 150 – 11.904 SF

• Suite 100 – 7, 868 SF (avail. June 2019)

Amenities include lake views, numerous retail & banking facilities nearby, convenient access to major roads including 408, 417, Alafaya Trail.