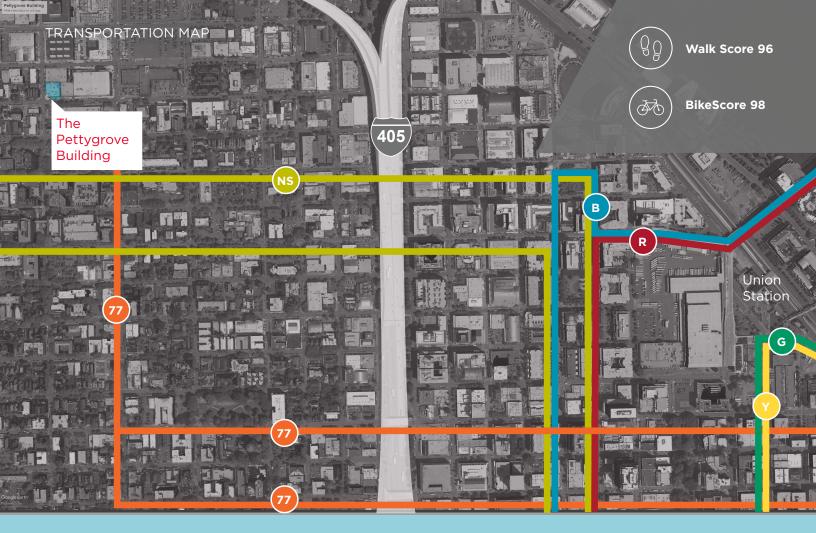

# **Services**

VICINITY MAP

Nob Hill/

Alphabet Dist.

(3 min walk)

- **S1 CVS Pharmacy**
- **S2** Zoom Care
- **S3** Dove Lewis Animal Hospital

Pearl Dist.

(15 min walk)

- The Joint Chiropractic **S4**
- **S5** Consolidated Community CU

2 min 25 min

2 min 20 min Streetcar Stop

**Union Station** Line 77

MAX Red Line

1 min

7 min

1 min

4 min

North/South Streetcar Line

MAX Red Line

77 Bus Line

B Loop В Streetcar Line

MAX Yellow Line

G

MAX Green Line