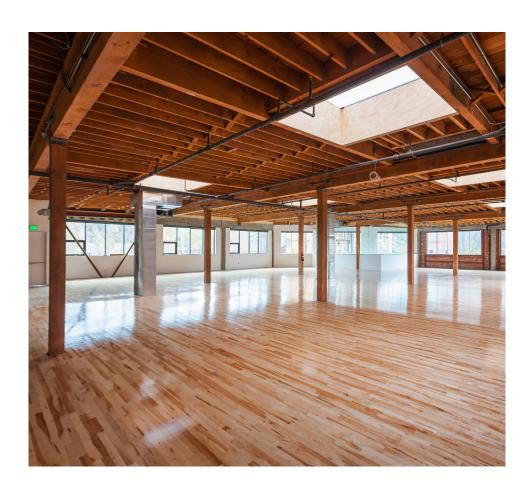

### **Property Highlights**

- Highly visible corner facade with wood laminate vestibule
- Excellent NW District location offers loads of amenities, walking distance to New Seasons Market & easy access to the Pearl
- Home to iconic Northwest brand Tillamook's new Portland office.
- New Northwest chic construction: high ceilings, oversized windows, and exposed wood beams
- · Parking available
- Rate: \$25.50 NNN (NNNs estimated to be \$7.50)