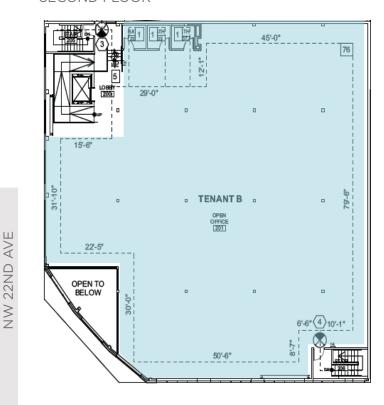

# Second Floor: 9,144 RSF, divisible to 2,500 SF

### **Property Highlights**

- Highly visible corner facade with wood laminate vestibule
- Excellent NW District location offers loads of amenities, walking distance to New Seasons Market & easy access to the Pearl
- Home to iconic Northwest brand Tillamook's new Portland office.
- New Northwest chic construction: high ceilings, oversized windows, and exposed wood beams
- · Parking available
- Rate: \$25.50 NNN (NNNs estimated to be \$7.50)

#### SECOND FLOOR

NW PETTYGROVE ST

AMENITY MAP

R1