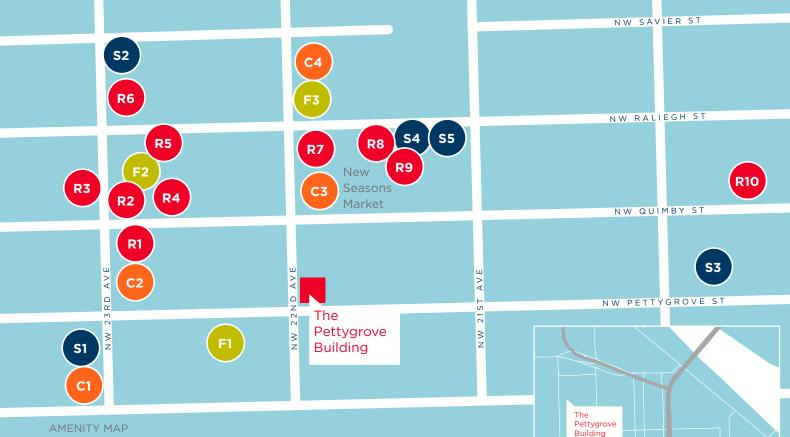

# **SLABTOWN** THE BEST NEW

# NEIGHBORHOOD IN PORTLAND **Restaurant/Bar** Coffee

- R2 Grassa
- R3 Moberi

The Matador

- R4 **Bull Run Distillery** Muse Winebar R5
- St. Jack R6
- **R7 Breakside Brewery**
- R8 The Solo Club
- R9 Besaws
- **R10** Lucky Labrador Brew Pub

- C1 Starbucks
- C2 Vivace
- **C3** New Seasons Market
- Good Coffee C4

#### Fitness & Health

- F1 Studio Blue Pilates
- F2 Core Power Yoga
- F3 **Orange Theory Fitness**

# **Services**

VICINITY MAP

Nob Hill/

Alphabet Dist.

(3 min walk)

- **S1 CVS Pharmacy**
- **S2** Zoom Care
- **S3** Dove Lewis Animal Hospital

Pearl Dist.

(15 min walk)

- The Joint Chiropractic **S4**
- **S5** Consolidated Community CU

2 min 25 min

2 min 20 min Streetcar Stop

**Union Station** Line 77

MAX Red Line

1 min

7 min

1 min