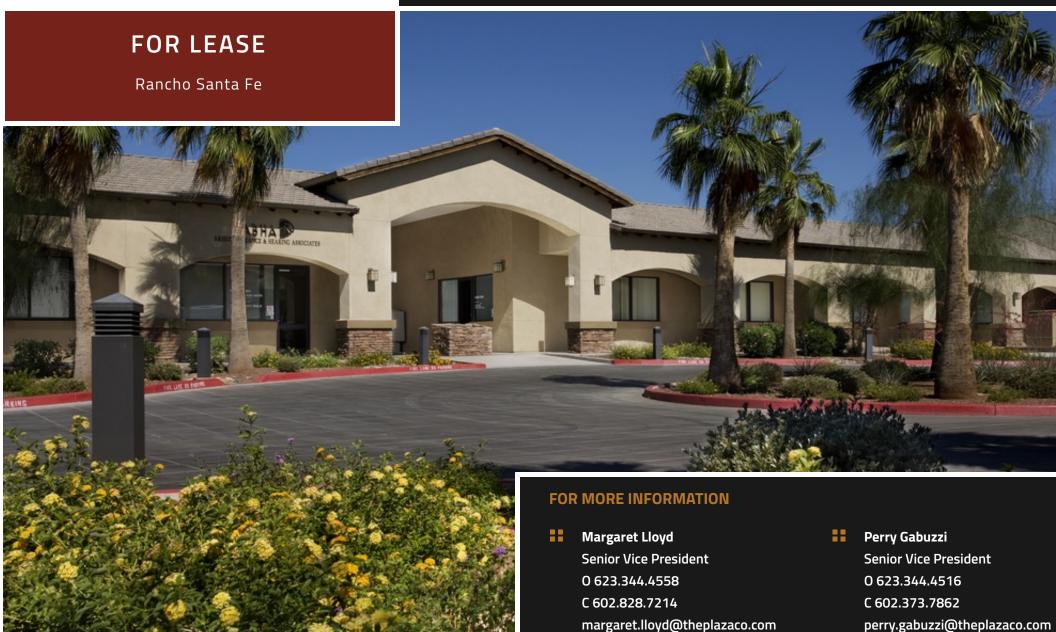

13055-13075 W MCDOWELL RD, AVONDALE, AZ 85392

13055-13075 W MCDOWELL RD, AVONDALE, AZ 85392

### **Executive Summary**

#### PROPERTY SUMMARY

**Available SF:** 1,295 - 1,367 SF

**Lease Rate:** \$25.50 SF/yr (MG)

Building Size: 75,000 SF

Building Class:

Year Built: 2003

### **PROPERTY OVERVIEW**

±75,000 square foot medical office complex Centrally located in the communities of Avondale, Goodyear and Litchfield Park Close proximity to I-10 Freeway Located near Abrazo West Valley Hospital and Banner Estrella Hospital

#### **PROPERTY HIGHLIGHTS**

- Net Electric and Janitorial
- Turnkey medical tenant improvements available
- Parked for medical with convenient patient parking and covered staff parking
- Building and monument signage

Margaret Lloyd
Senior Vice President
0 623.972.1184
C 602.828.7214
margaret.lloyd@theplazaco.com

Perry Gabuzzi
Senior Vice President
0 623.972.1184
C 602.373.7862
perry.gabuzzi@theplazaco.com

В

Plaza Companies theplazaco.com PEORIA | SCOTTSDALE | TUCSON