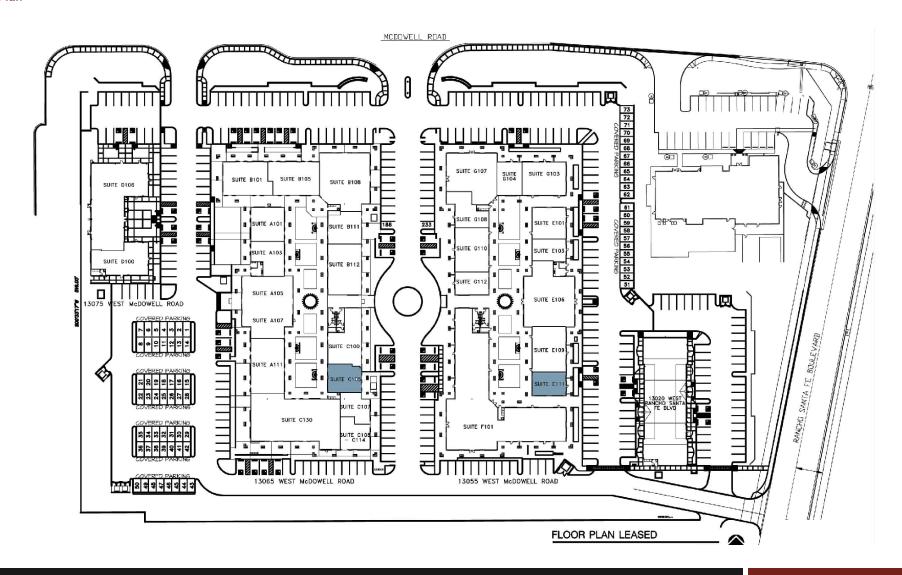

m

Perry Gabuzzi
Senior Vice President
0 623.972.1184
C 602.373.7862
perry.gabuzzi@theplazaco.com

В

Plaza Companies theplazaco.com PEORIA | SCOTTSDALE | TUCSON



13055-13075 W MCDOWELL RD, AVONDALE, AZ 85392

### **Available Spaces**

**Lease Rate:** \$25.50 SF/YR (MG) **Total Space** 2,662 SF

**Lease Type:** Modified Gross **Lease Term:** Negotiable

| SPACE | SPACE USE      | LEASE RATE    | LEASE TYPE     | SIZE (SF) | COMMENTS         |  |
|-------|----------------|---------------|----------------|-----------|------------------|--|
| E-111 | Medical Office | \$25.50 SF/YR | Modified Gross | 1,295 SF  |                  |  |
| C-105 | Medical Office | \$25.50 SF/YR | Modified Gross | 1,367 SF  | Avail. June 2017 |  |



13055-13075 W MCDOWELL RD, AVONDALE, AZ 85392

#### Site Plan





13055-13075 W MCDOWELL RD, AVONDALE, AZ 85392

#### Floor Plans





Margaret Lloyd
Senior Vice President
0 623.972.1184
C 602.828.7214
margaret.lloyd@theplazaco.com

Perry Gabuzzi
Senior Vice President
0 623.972.1184
C 602.373.7862
perry.gabuzzi@theplazaco.com



13055-13075 W MCDOWELL RD, AVONDALE, AZ 85392

#### Floor Plans



### SHARED SUITE

RANCHO SANTA FE MEDICAL CENTER

FLOOR PLAN 1/8" = 1'-0" 1,302 S.F. USABLE 1,367 S.F. RENTABLE







13055-13075 W MCDOWELL RD, AVONDALE, AZ 85392

#### **Retailer Map**