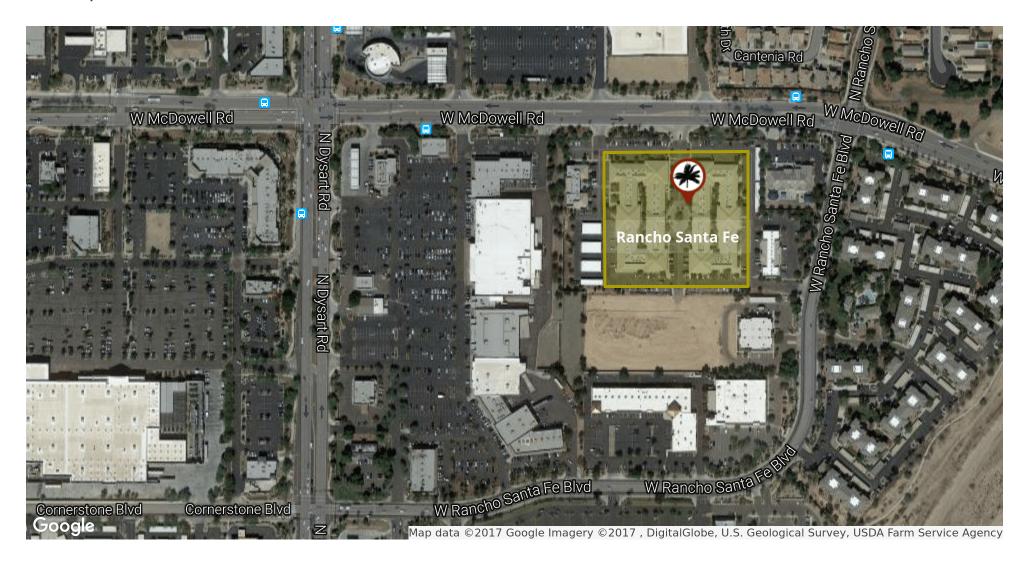

----------------|--|
| E-111 | Medical Office | \$25.50 SF/YR | Modified Gross | 1,295 SF  |                  |  |
| C-105 | Medical Office | \$25.50 SF/YR | Modified Gross | 1,367 SF  | Avail. June 2017 |  |



13055-13075 W MCDOWELL RD, AVONDALE, AZ 85392

#### Site Plan





13055-13075 W MCDOWELL RD, AVONDALE, AZ 85392

#### Floor Plans





Margaret Lloyd
Senior Vice President
0 623.972.1184
C 602.828.7214
margaret.lloyd@theplazaco.com

Perry Gabuzzi
Senior Vice President
0 623.972.1184
C 602.373.7862
perry.gabuzzi@theplazaco.com



13055-13075 W MCDOWELL RD, AVONDALE, AZ 85392

#### Floor Plans



### SHARED SUITE

RANCHO SANTA FE MEDICAL CENTER

FLOOR PLAN 1/8" = 1'-0" 1,302 S.F. USABLE 1,367 S.F. RENTABLE







13055-13075 W MCDOWELL RD, AVONDALE, AZ 85392

#### **Retailer Map**