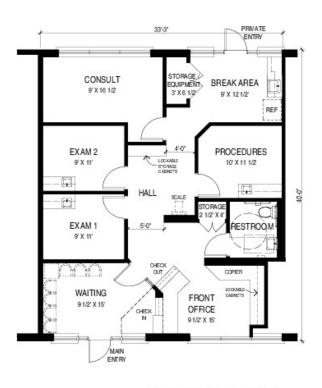

#### Floor Plans

Margaret Lloyd
Senior Vice President
0 623.972.1184
C 602.828.7214
margaret.lloyd@theplazaco.com

Perry Gabuzzi
Senior Vice President
0 623.972.1184
C 602.373.7862
perry.gabuzzi@theplazaco.com

#### Floor Plans

### SHARED SUITE

RANCHO SANTA FE MEDICAL CENTER

FLOOR PLAN 1/8" = 1'-0" 1,302 S.F. USABLE 1,367 S.F. RENTABLE

13055-13075 W MCDOWELL RD, AVONDALE, AZ 85392