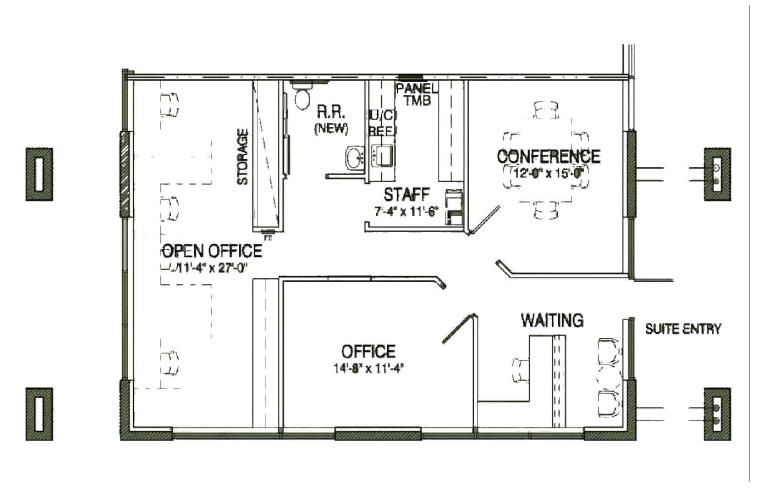

#### Floor Plans

### SHARED SUITE

RANCHO SANTA FE MEDICAL CENTER

FLOOR PLAN 1/8" = 1'-0" 1,302 S.F. USABLE 1,367 S.F. RENTABLE

13055-13075 W MCDOWELL RD, AVONDALE, AZ 85392