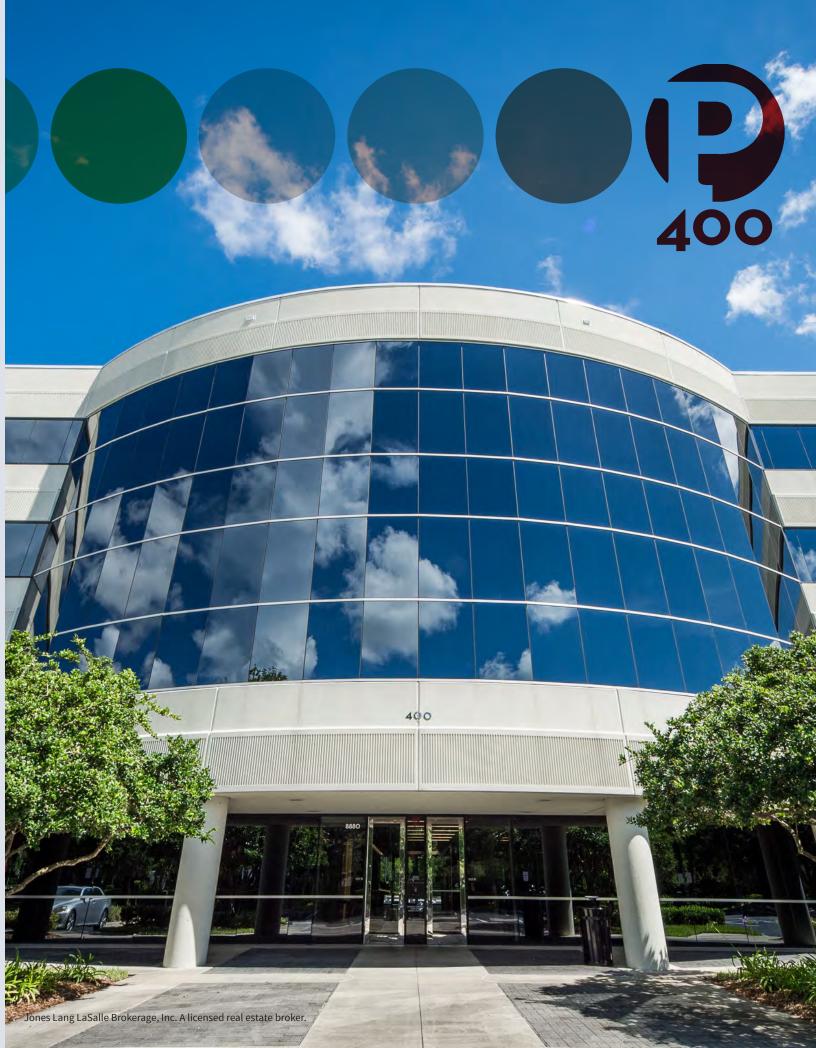

Prominence is a seven-building office park south of Baymeadows Road and adjacent to Interstate 95

FOR MORE INFORMATION, PLEASE CONTACT,

## **PROPERTY LOCATION**

Prominence is a seven-building office park totaling 752,000 s.f. south of Baymeadows Road and adjacent to Interstate 95.
Located 10 minutes from the Central Business District, 30 minutes from the Jacksonville International Airport and 30 minutes from the Beach Communities, the property is in close proximity to numerous restaurants and stores along Baymeadows Road. The Avenues Mall is one interchange to the south.