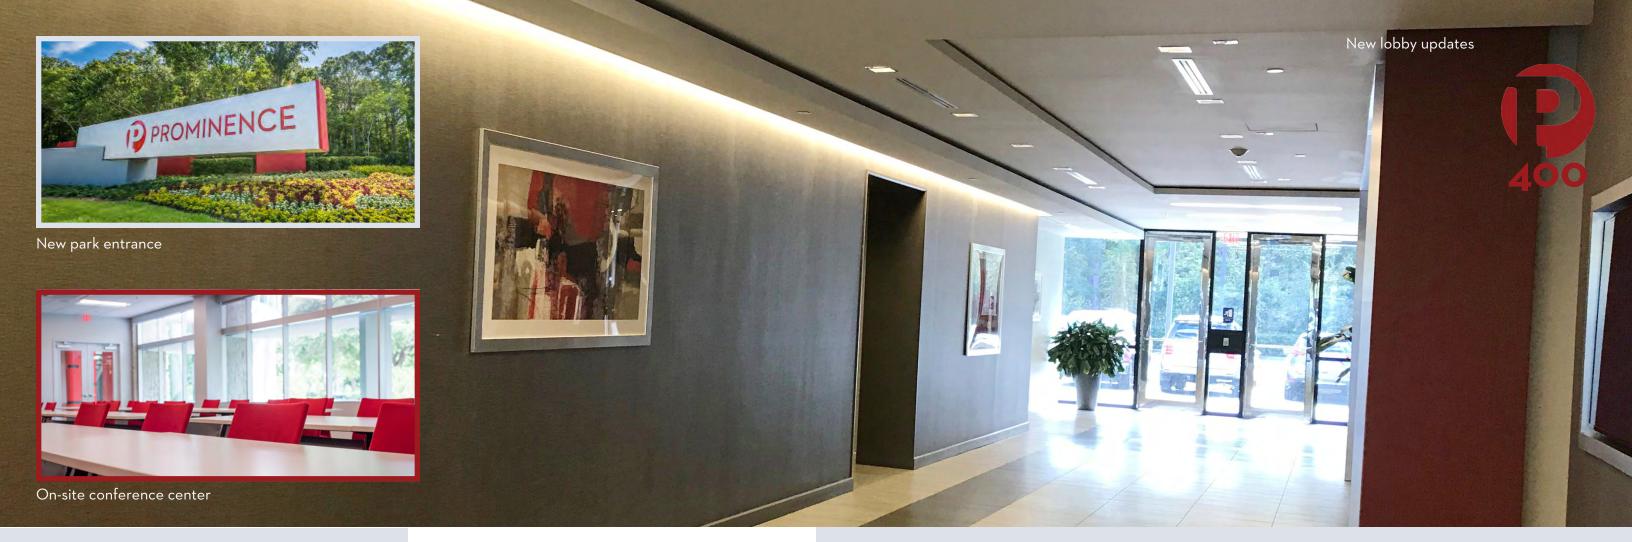

## **BUILDING FEATURES**

- 9,912 r.s.f. available on first floor
- Building signage available
- Located in a 752,000 s.f. office park
- Large efficient floor plates
- Abundant free parking
- Fiber connectivity
- On-site café and conference center
- Park-like setting with abundant landscaping
- Management office and service personnel on-site