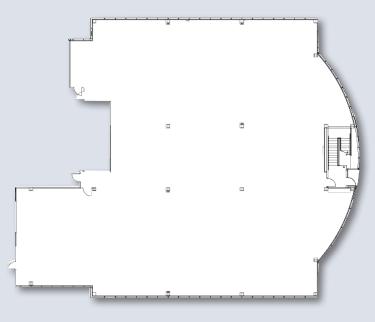

ilding office park totaling 752,000 s.f. south of Baymeadows Road and adjacent to Interstate 95.
Located 10 minutes from the Central Business District, 30 minutes from the Jacksonville International Airport and 30 minutes from the Beach Communities, the property is in close proximity to numerous restaurants and stores along Baymeadows Road. The Avenues Mall is one interchange to the south.

## **BUILDING FEATURES**

- 9,912 r.s.f. available on first floor
- Building signage available
- Located in a 752,000 s.f. office park
- Large efficient floor plates
- Abundant free parking
- Fiber connectivity
- On-site café and conference center
- Park-like setting with abundant landscaping
- Management office and service personnel on-site

# 8880 Freedom Crossing Trail

FIRST FLOOR / PROMINENCE 400



9,912 r.s.f.