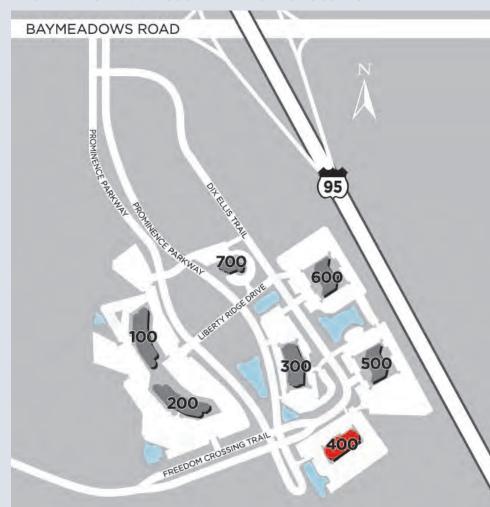

Prominence is a seven-building office park south of Baymeadows Road and adjacent to Interstate 95

FOR MORE INFORMATION, PLEASE CONTACT,

## **PROPERTY LOCATION**

Prominence is a seven-building office park totaling 752,000 s.f. south of Baymeadows Road and adjacent to Interstate 95.
Located 10 minutes from the Central Business District, 30 minutes from the Jacksonville International Airport and 30 minutes from the Beach Communities, the property is in close proximity to numerous restaurants and stores along Baymeadows Road. The Avenues Mall is one interchange to the south.