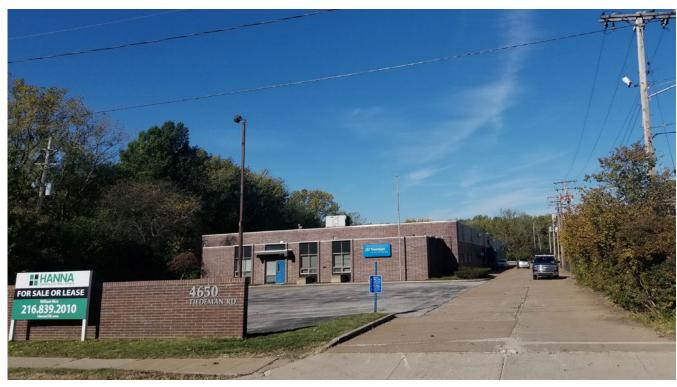

## **34,240 SF Industrial Building** 4650 Tiedeman Road, Brooklyn, OH 44144

## PROPERTY OVERVIEW

• 34,240 total SF

Warehouse: 31,540 SF

Office: 2,700 SF

- Located on 3.52 acres
- 50+ Parking spots
- 2 dock doors & 1 drive-in door
- Clear height: 17'

- Heavy power, 240/480 3 phase
- Locker rooms: Men's and Women's
- Lunch room
- New Lighting
- Roof replaced 5 years ago
- Lease rate: \$5.25/SF, NNN