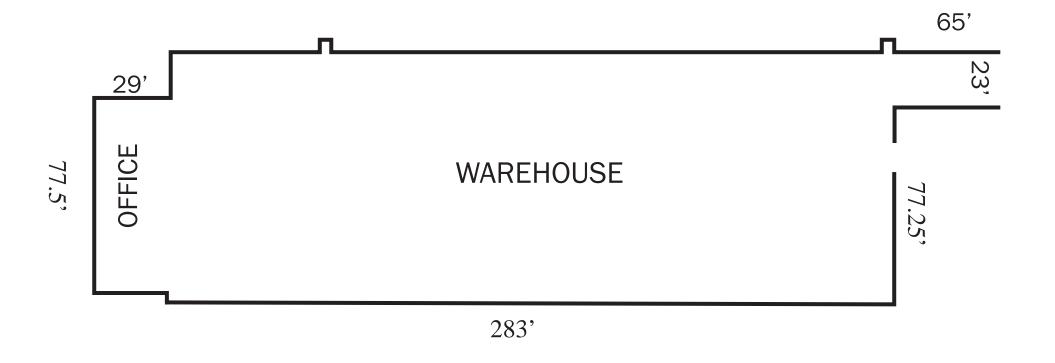

## PROPERTY OVERVIEW

• 34,240 total SF

Warehouse: 31,540 SF

Office: 2,700 SF

- Located on 3.52 acres
- 50+ Parking spots
- 2 dock doors & 1 drive-in door
- Clear height: 17'

- Heavy power, 240/480 3 phase
- Locker rooms: Men's and Women's
- Lunch room
- New Lighting
- Roof replaced 5 years ago
- Lease rate: \$5.25/SF, NNN