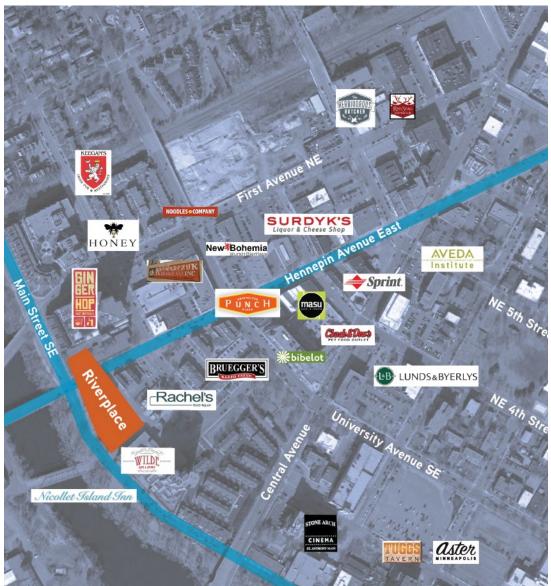

#### **KEY FEATURES**

- Newly renovated conference center, tenant lounge, rooftop deck, and plans for a state-of-the-art fitness center
- Dining at Wilde Café & Spirits
- Nearby shopping, entertainment, banks, premier dining, parks and festivals
- On-site parking with electric vehicle charging stations and indoor bicycle storage
- Panoramic views of the Mississippi River

## **CONVENIENT AMENITIES**

Panoramic views with convenient access to downtown Minneapolis

PRIME LOCATION

Discover the look and feel of modern character. Embracing the historic traditions of the Northeast neighborhood with updated building renovations perfectly positions Riverplace Offices Northeast to capture the urban vibe that is so attractive to today's workforce.