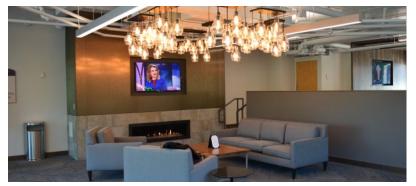

Collaborative work areas with abundant natural light

Upgraded tenant lounge with fireplace

Spacious conference and training rooms

Newly renovated rooftop deck with city views

Significant capital improvements have been designed to enhance Riverplace's sense of community and engage the modern workforce.

#### **KEY FEATURES**

- Newly renovated conference center, tenant lounge, rooftop deck, and plans for a state-of-the-art fitness center
- Dining at Wilde Café & Spirits
- Nearby shopping, entertainment, banks, premier dining, parks and festivals
- On-site parking with electric vehicle charging stations and indoor bicycle storage
- Panoramic views of the Mississippi River