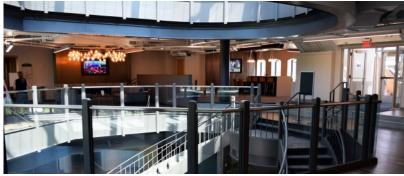

Collaborative work areas with abundant natural light

Upgraded tenant lounge with fireplace

Spacious conference and training rooms

Newly renovated rooftop deck with city views

Significant capital improvements have been designed to enhance Riverplace's sense of community and engage the modern workforce.

#### **KEY FEATURES**

- Newly renovated conference center, tenant lounge, rooftop deck, and plans for a state-of-the-art fitness center
- Dining at Wilde Café & Spirits
- Nearby shopping, entertainment, banks, premier dining, parks and festivals
- On-site parking with electric vehicle charging stations and indoor bicycle storage
- Panoramic views of the Mississippi River