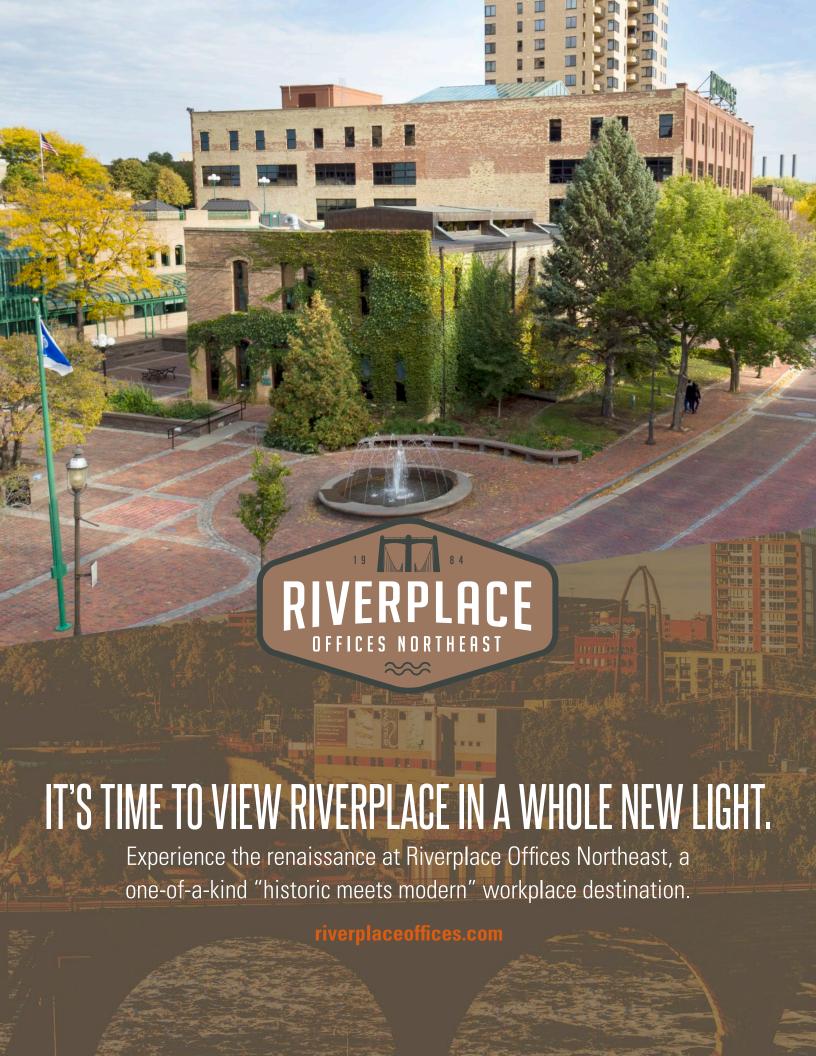

## PROPERTY HIGHLIGHTS

Situated on the historic and beautiful Mississippi Riverfront, Riverplace's unique design and prime location inspire tenants looking for creative office solutions in a rich, fun, and exciting urban environment. Boasting wonderful on-site restaurants, a conference facility, and a fitness center, Riverplace embraces the new work place and offers employers and employees a one-of-a-kind experience. Walk to neighborhood restaurants and shopping, while enjoying breathtaking views of Minneapolis and the Mississippi River.

## **CONVENIENT AMENITIES**

Panoramic views with convenient access to downtown Minneapolis

PRIME LOCATION

Discover the look and feel of modern character. Embracing the historic traditions of the Northeast neighborhood with updated building renovations perfectly positions Riverplace Offices Northeast to capture the urban vibe that is so attractive to today's workforce.