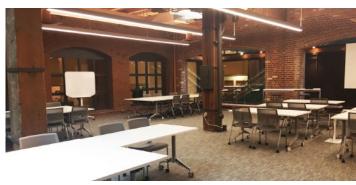

Collaborative work areas with abundant natural light

Upgraded tenant lounge with fireplace

Spacious conference and training rooms

Newly renovated rooftop deck with city views

Significant capital improvements have been designed to enhance Riverplace's sense of community and engage the modern workforce.

#### **KEY FEATURES**

- Newly renovated conference center, tenant lounge, rooftop deck, and plans for a state-of-the-art fitness center
- Dining at Wilde Café & Spirits
- Nearby shopping, entertainment, banks, premier dining, parks and festivals
- On-site parking with electric vehicle charging stations and indoor bicycle storage
- Panoramic views of the Mississippi River