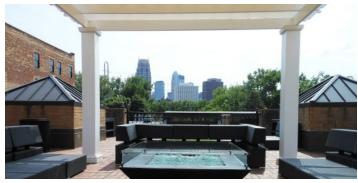

Collaborative work areas with abundant natural light

Upgraded tenant lounge with fireplace

Spacious conference and training rooms

Newly renovated rooftop deck with city views

Significant capital improvements have been designed to enhance Riverplace's sense of community and engage the modern workforce.

#### **KEY FEATURES**

- Newly renovated conference center, tenant lounge, rooftop deck, and plans for a state-of-the-art fitness center
- Dining at Wilde Café & Spirits
- Nearby shopping, entertainment, banks, premier dining, parks and festivals
- On-site parking with electric vehicle charging stations and indoor bicycle storage
- Panoramic views of the Mississippi River