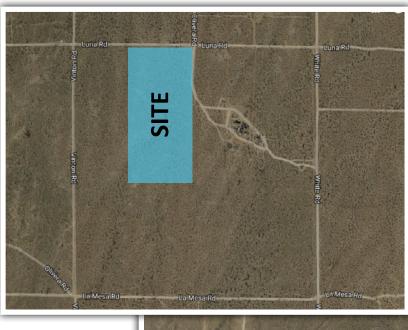

#### **LAND FOR SALE**

Luna Road (8500 Bk) Victorville. CA 92371

- + +/- 20 Acres
- + APN 3097-381-01
- RL Zoning
- + San Bernardino County Area
- 4.25 Miles West of HWY 395
  8 1 Mile South of Palmdale Road

- Level Topographic Land
- Located Next to Proposed High School at NEC of White Rd and La Mesa Rd
- + SB TG: 4384 D4
- W/ White Road at SWC of Luna Rd and Olivera Rd

Offered at \$388,000

\$19,400 / Acre