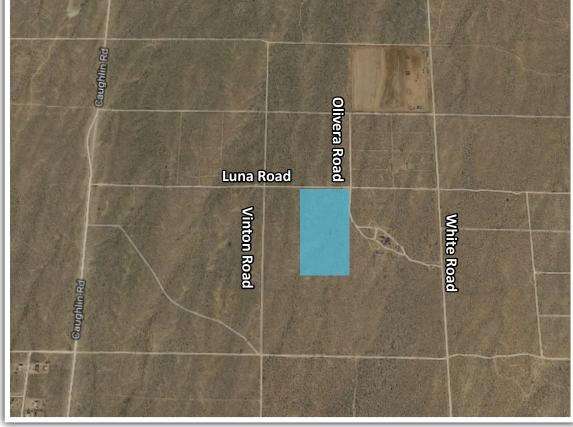

#### **LAND FOR SALE**

Luna Road (8500 Bk) Victorville. CA 92371

- + +/- 20 Acres
- + APN 3097-381-01
- RL Zoning
- + San Bernardino County Area
- 4.25 Miles West of HWY 395
  8 1 Mile South of Palmdale Road

- Level Topographic Land
- Located Next to Proposed High School at NEC of White Rd and La Mesa Rd
- + SB TG: 4384 D4
- W/ White Road at SWC of Luna Rd and Olivera Rd

Offered at \$388,000

\$19,400 / Acre