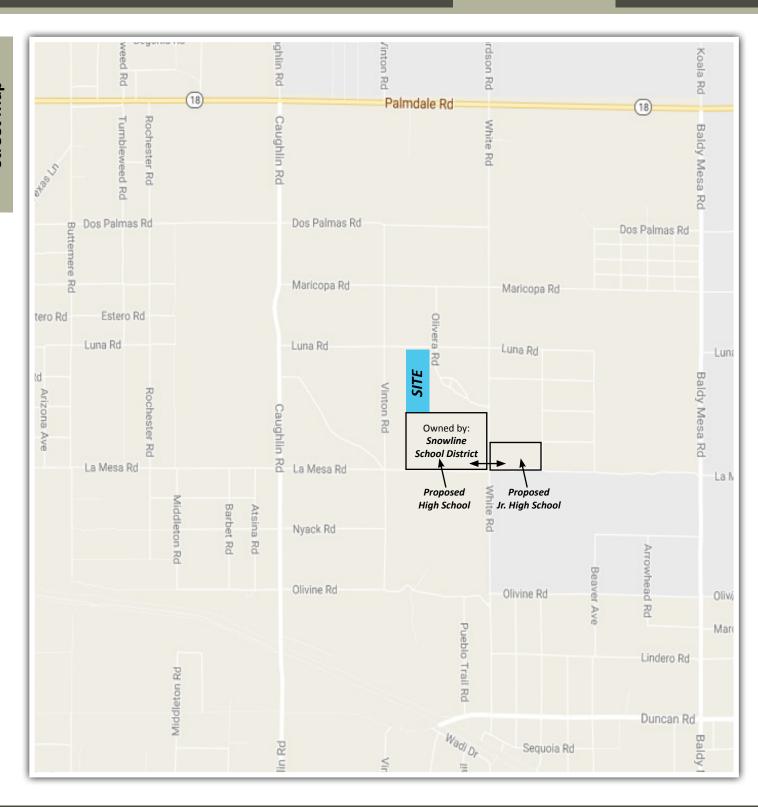

- Level Topographic Land
- Located Next to Proposed High School at NEC of White Rd and La Mesa Rd
- + SB TG: 4384 D4
- W/ White Road at SWC of Luna Rd and Olivera Rd

Offered at \$388,000

\$19,400 / Acre