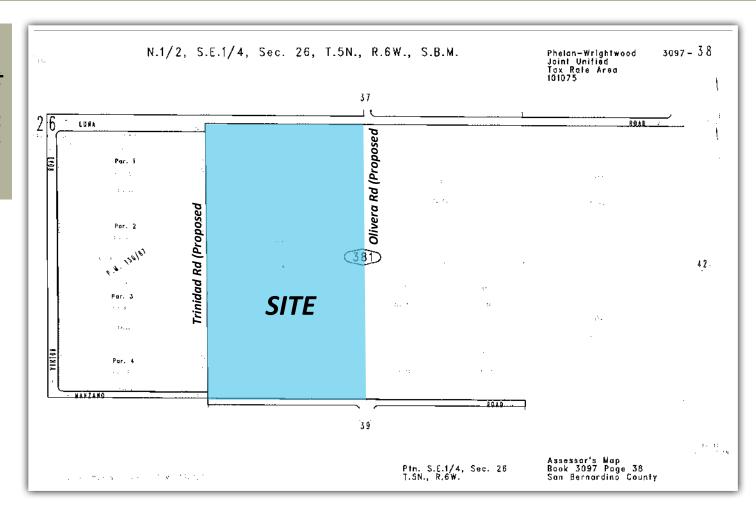

#### **LAND FOR SALE**

Luna Road (8500 Bk) Victorville. CA 92371

- + +/- 20 Acres
- + APN 3097-381-01
- RL Zoning
- + San Bernardino County Area
- 4.25 Miles West of HWY 395
  8 1 Mile South of Palmdale Road

- Level Topographic Land
- Located Next to Proposed High School at NEC of White Rd and La Mesa Rd
- + SB TG: 4384 D4
- W/ White Road at SWC of Luna Rd and Olivera Rd

Offered at \$388,000

\$19,400 / Acre