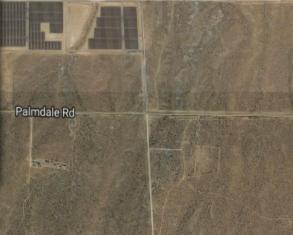

#### **LAND FOR SALE**

Luna Road (8500 Bk) Victorville. CA 92371

- + +/- 20 Acres
- + APN 3097-381-01
- RL Zoning
- + San Bernardino County Area
- 4.25 Miles West of HWY 395
  8 1 Mile South of Palmdale Road

- Level Topographic Land
- Located Next to Proposed High School at NEC of White Rd and La Mesa Rd
- + SB TG: 4384 D4
- W/ White Road at SWC of Luna Rd and Olivera Rd

Offered at \$388,000

\$19,400 / Acre