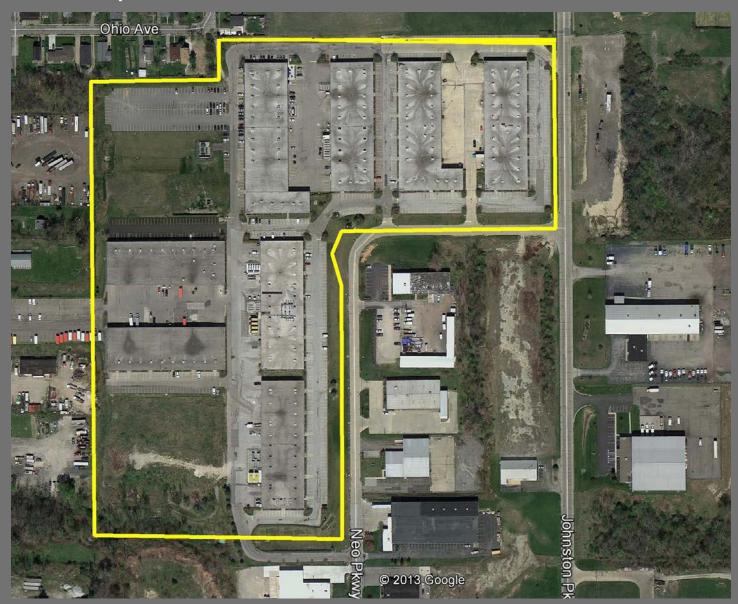

mit Park Drive Suite 200 Cleveland, Ohio 44131 Main 216.520.1200 Fax 216.520.1828 crescorealestate.com

Independently Owned and Operated / A Member of the Cushman & Wakefield Alliance

Cushman & Wakefield Copyright 2015. No warranty or representation, express or implied, is made to the accuracy or completeness of the information contained herein, and same is submitted subject to errors, omissions, change of price rental or other conditions, withdrawal without notice, and to any special listing conditions imposed by the property owner(s). As applicable, we make no representation as to the condition of the property (or properties) in question.





## **FOR LEASE NEO PARK** Garfield Heights, Ohio

### **Floorplan**







## **FOR LEASE NEO PARK** Garfield Heights, Ohio

### **Aerial Map**



#### FOR MORE INFORMATION AND CURRENT AVAILABILITIES PLEASE CONTACT:

**ROBERT WETZEL** 

VIce President 216.525.1486

rwetzel@crescorealestate.com

**RICO PIETRO, SIOR** 

Principal 216.525.1473

rpietro@crescorealestate.com

Suite 200 Cleveland, Ohio 44131

Main 216.520.1200 216.520.1828

crescorealestate.com