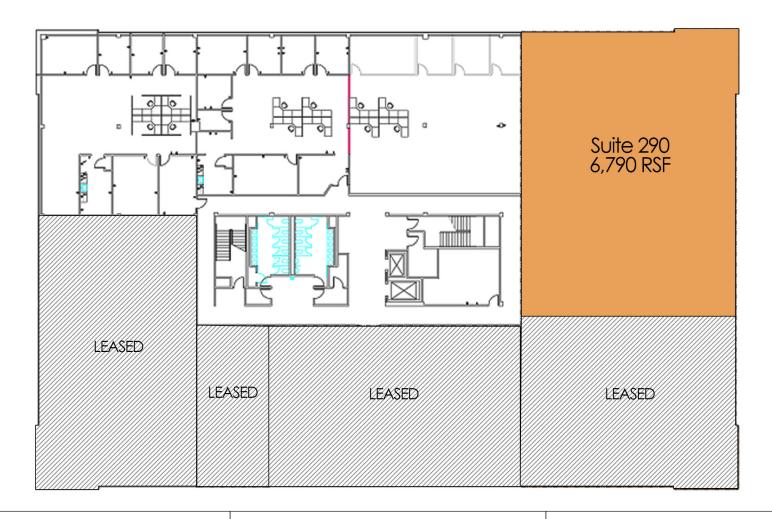

#### SPACE AVAILABLE

| <b>Suite</b>  | <b>Space Available [SF]</b> | Lease Rate [\$/SF] | <b>Occupancy</b> |
|---------------|-----------------------------|--------------------|------------------|
| Suite 130     | 2,379                       | \$18.50            | Immediate        |
| Suite 150     | 10,324                      | \$18.50            | Immediate        |
| Suite 130/150 | 12,703                      | \$18.50            | Immediate        |
| Suite 290     | 6,790                       | \$18.50            | Immediate        |

## **North Troy Corporate Park**

5607 New King St. Troy, MI

Second Floor

Suite 290 - 6,790 RSF

(Drawing Not to Scale)

Information contained herein was obtained from sources deemed to be reliable but is not guaranteed. Subject to prior sales, change of price or withdrawal.