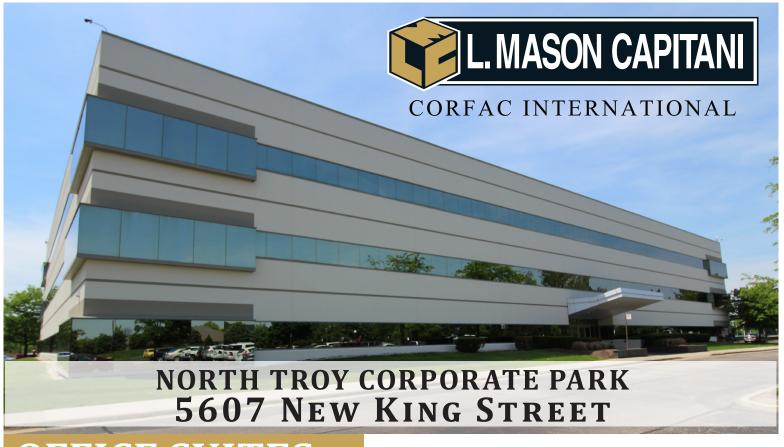

## OFFICE SUITES FOR LEASE

**TROY, MICHIGAN** 

# **FOR LEASE**

NORTH TROY CORPORATE PARK TROY, MICHIGAN

248.637.9700 | www.Lmcap.com

2301 West Big Beaver Suite 950 Troy, MI 48084-3329 (248) 637-9700 Facsimile (248) 637-9897 www.Lmcap.com

## PROPERTY INFORMATION

**PROPERTY NAME:** North Troy Corporate Park

**LOCATION:** 5607 New King Street

CITY: Troy

**COUNTY:** Oakland

**PROPERTY TYPE:** Office

YEAR BUILT: 1984

**LOCATION DESCRIPTION:** W of Crooks, N of Long Lake