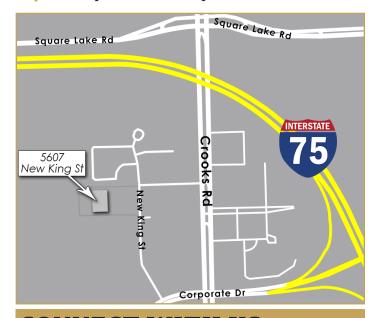

## PROPERTY INFORMATION

**PROPERTY NAME:** North Troy Corporate Park

**LOCATION:** 5607 New King Street

CITY: Troy

**COUNTY:** Oakland

**PROPERTY TYPE:** Office

YEAR BUILT: 1984

**LOCATION DESCRIPTION:** W of Crooks, N of Long Lake

#### PROPERTY FEATURES:

- High Image Corporate Office Building
- Building Monument Signage Offered
- Direct Access to I-75 from New King Street
- Owner Occupied & Managed
- Back-up Generator Service Possible
- Finished Office Suites Ready for Occupancy
- Landlord Funded Construction Improvments
   Offered