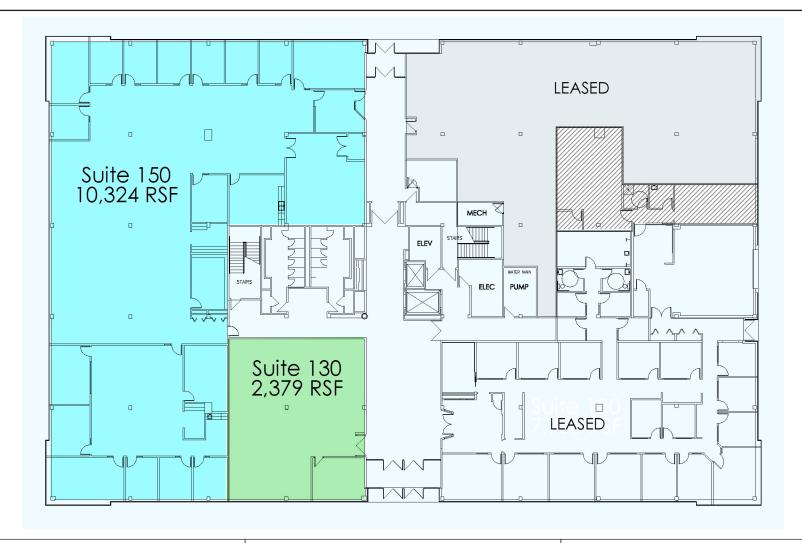

#### SPACE AVAILABLE

| <b>Suite</b>  | <b>Space Available [SF]</b> | Lease Rate [\$/SF] | <b>Occupancy</b> |
|---------------|-----------------------------|--------------------|------------------|
| Suite 130     | 2,379                       | \$18.50            | Immediate        |
| Suite 150     | 10,324                      | \$18.50            | Immediate        |
| Suite 130/150 | 12,703                      | \$18.50            | Immediate        |
| Suite 290     | 6,790                       | \$18.50            | Immediate        |

## **North Troy Corporate Park**

5607 New King St. Troy, MI

#### First Floor

Suite 130 - 2,379 RSF Suite 150 - 10,324 RSF Suite 130/150 - 12,703 RSF

Information contained herein was obtained from sources deemed to be reliable but is not guaranteed. Subject to prior sales, change of price or withdrawal.