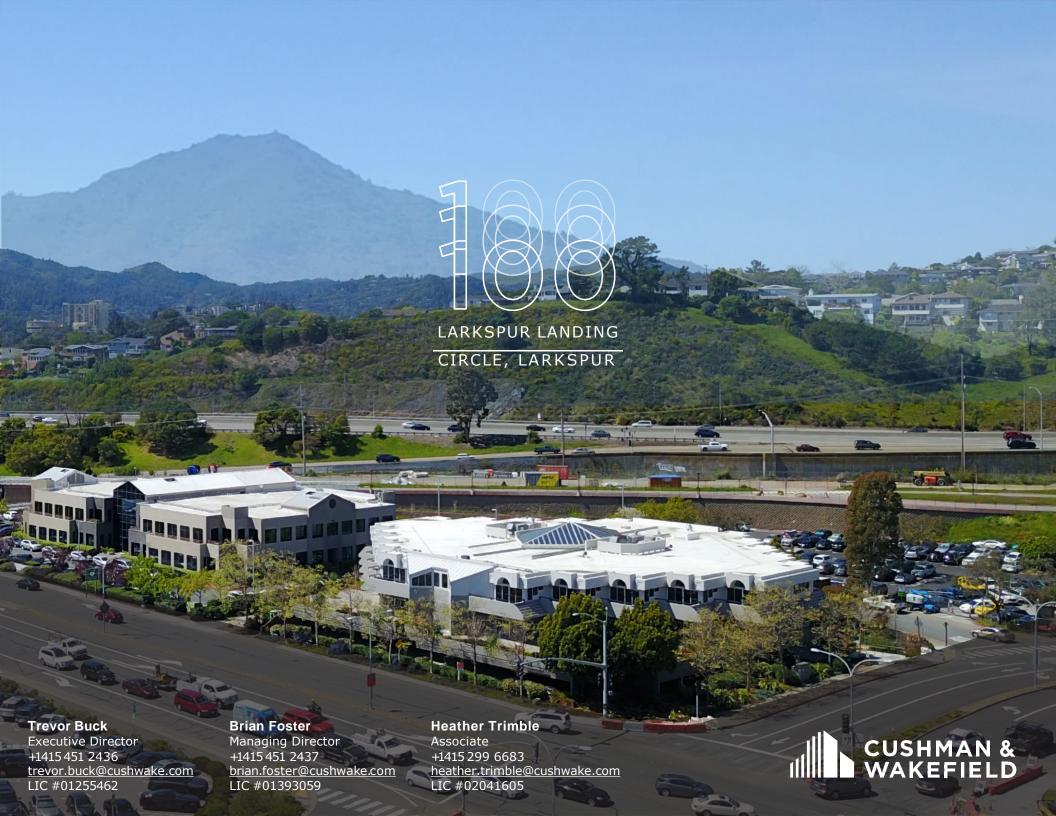

## PROPERTY DESCRIPTION

100 Larkspur Landing Circle is a class 'A' office space located on the corner of Larkspur Landing Circle and Sir Francis Drake Boulevard. Situated directly across the street from the Golden Gate Ferry with easy access to both Highway 101 and Interstate 580, this office is right in the heart of Larkspur- perfect for commuters. Also across the street is the Marin Country Mart; offering a multitude of food and retail options.