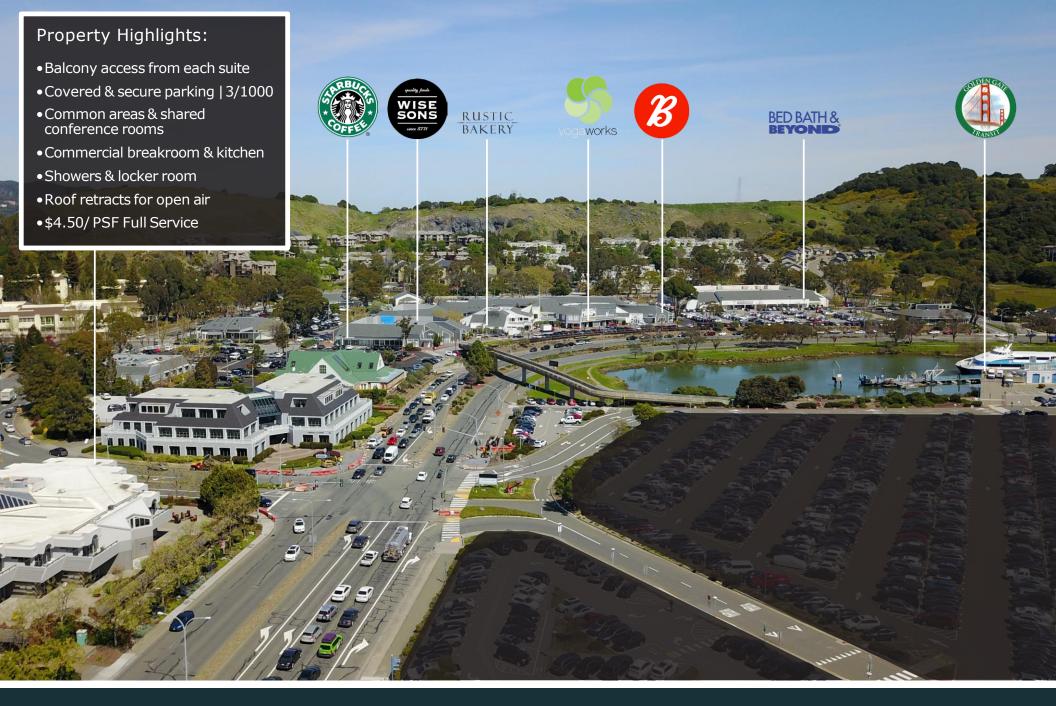

## PROPERTY DESCRIPTION

100 Larkspur Landing Circle is a class 'A' office space located on the corner of Larkspur Landing Circle and Sir Francis Drake Boulevard. Situated directly across the street from the Golden Gate Ferry with easy access to both Highway 101 and Interstate 580, this office is right in the heart of Larkspur- perfect for commuters. Also across the street is the Marin Country Mart; offering a multitude of food and retail options.

The building features a retractable roof in the spacious lobby with on-site showers and lockers. 3 conference rooms, able to seat 15-25 people each, and already connected to high speed cable TV and Internet service. This space is perfect for the local business owner and their employees, no matter where they are commuting from!