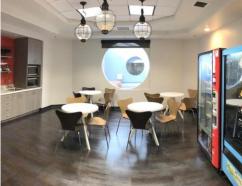

The building features a retractable roof in the spacious lobby with on-site showers and lockers. 3 conference rooms, able to seat 15-25 people each, and already connected to high speed cable TV and Internet service. This space is perfect for the local business owner and their employees, no matter where they are commuting from!