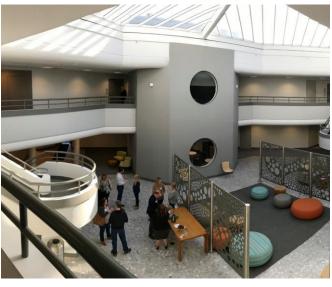

The building features a retractable roof in the spacious lobby with on-site showers and lockers. 3 conference rooms, able to seat 15-25 people each, and already connected to high speed cable TV and Internet service. This space is perfect for the local business owner and their employees, no matter where they are commuting from!