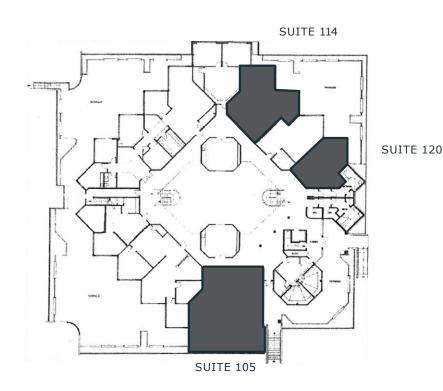

SUITE 105

SUITE 114

**SUITE 120** 

Suite 105: 2,290 SF 5 offices, reception, and kitchen/storage

Suite 114: 1,469SF 2 offices and a large storage room

Suite 120: 841 SF Open floor plan

Trevor Buck
Executive Director
+1415 451 2436
trevor.buck@cushwake.com
LIC #01255462