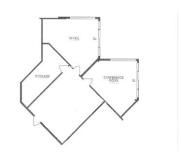

SUITE 105

SUITE 114

**SUITE 120** 

Suite 105: 2,290 SF 5 offices, reception, and kitchen/storage

Suite 114: 1,469SF 2 offices and a large storage room

Suite 120: 841 SF Open floor plan

Trevor Buck
Executive Director
+1415 451 2436
trevor.buck@cushwake.com
LIC #01255462