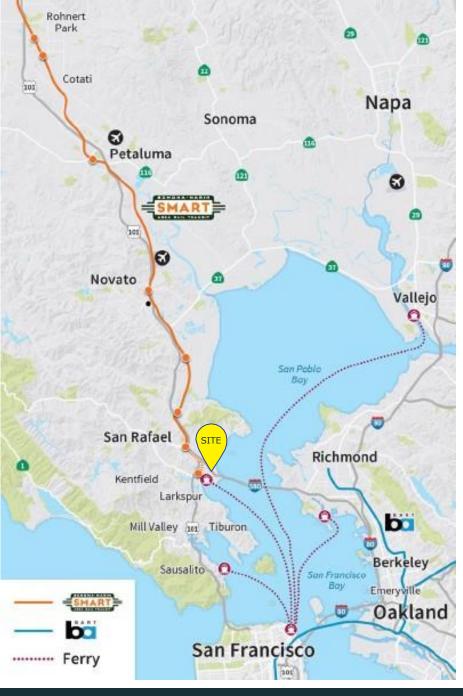

## PROPERTY DESCRIPTION

100 Larkspur Landing Circle is a class 'A' office space located on the corner of Larkspur Landing Circle and Sir Francis Drake Boulevard. Situated directly across the street from the Golden Gate Ferry with easy access to both Highway 101 and Interstate 580, this office is right in the heart of Larkspur- perfect for commuters. Also across the street is the Marin Country Mart; offering a multitude of food and retail options.