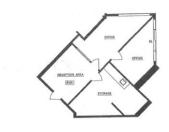

SUITE 105

SUITE 114

**SUITE 120** 

Suite 105: 2,290 SF 5 offices, reception, and kitchen/storage

Suite 114: 1,469SF 2 offices and a large storage room

Suite 120: 841 SF Open floor plan

Trevor Buck
Executive Director
+1415 451 2436
trevor.buck@cushwake.com
LIC #01255462