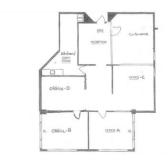

SUITE 105

SUITE 114

**SUITE 120** 

Suite 105: 2,290 SF 5 offices, reception, and kitchen/storage

Suite 114: 1,469SF 2 offices and a large storage room

Suite 120: 841 SF Open floor plan

Trevor Buck
Executive Director
+1415 451 2436
trevor.buck@cushwake.com
LIC #01255462