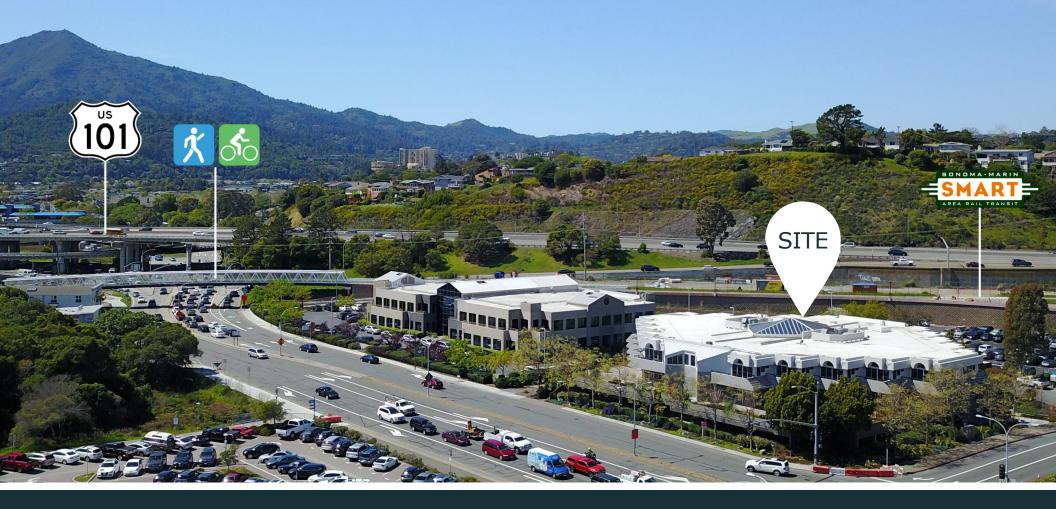

## PROPERTY DESCRIPTION

100 Larkspur Landing Circle is a class 'A' office space located on the corner of Larkspur Landing Circle and Sir Francis Drake Boulevard. Situated directly across the street from the Golden Gate Ferry with easy access to both Highway 101 and Interstate 580, this office is right in the heart of Larkspur- perfect for commuters. Also across the street is the Marin Country Mart; offering a multitude of food and retail options.