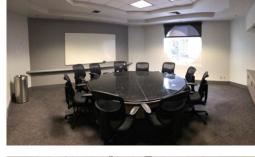

The building features a retractable roof in the spacious lobby with on-site showers and lockers. 3 conference rooms, able to seat 15-25 people each, and already connected to high speed cable TV and Internet service. This space is perfect for the local business owner and their employees, no matter where they are commuting from!