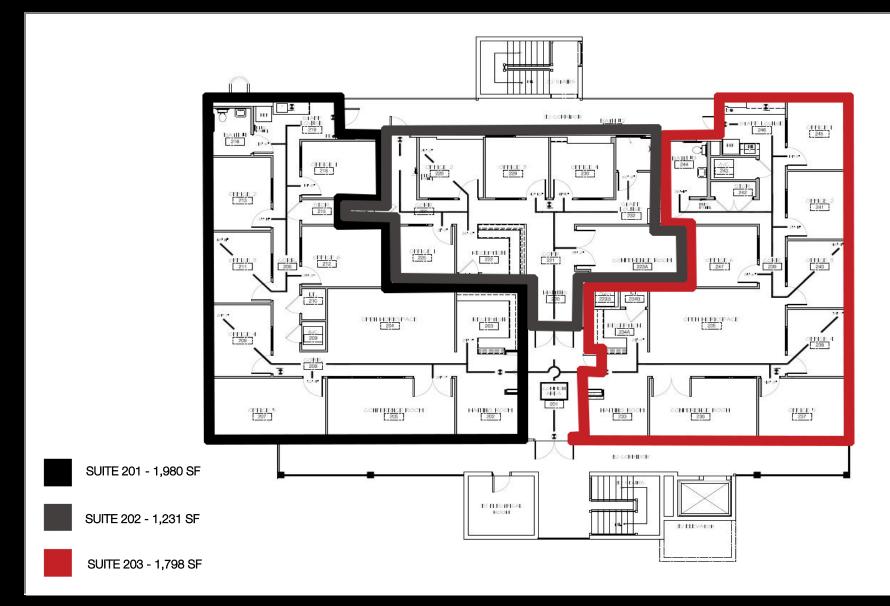

# **N**/ISouthcoast

Kempe Office Plaza Space Available 759 Parkway Street, Jupiter, FL 33477 Rates starting at \$22.50 /SF/YR

NAI Southcoast | 2055 Kanner Hwy | +1 772 286 6292 naisouthcoast.com

#### Property Overview

- Professional and Medical Office Space Available
- Convenient access to U.S Highway 1 & A1A Ocean Ave
- Great location in the heart of Jupiter's Inlet District
- New second floor build out with an • elevator
- Rates start at \$22.50 /SF/YR







### Kempe Office Plaza 759 Parkway Street, Jupiter, FL 33477

NAI Southcoast | 2055 Kanner Hwy | +1 772 286 6292

naisouthcoast.com

## Floor Plan





### Kempe Office Plaza

759 Parkway Street, Jupiter, FL 33477

NAI Southcoast | 2055 Kanner Hwy | +1 772 286 6292 naisouthcoast.com

## Aerial Map





### Kempe Office Plaza

759 Parkway Street, Jupiter, FL 33477

NAI Southcoast | 2055 Kanner Hwy | +1 772 286 6292 naisouthcoast.com

## Property Description



#### Property **Description**

Professional and Medical office space available in the heart of Jupiter's Inlet District. Within walking distance to Guanabanas, Square Grouper, Shooners, U-Tiki and more!

Convenient access U.S. Highway 1 & Florida State Road A1A.

Jupiter is famous for its beautiful beaches, the Loxahatchee River, and Intracoastal Waterway. The town enjoys a vibrant cultural life as the home of the Florida History Center & Museum, and several annual arts and enter