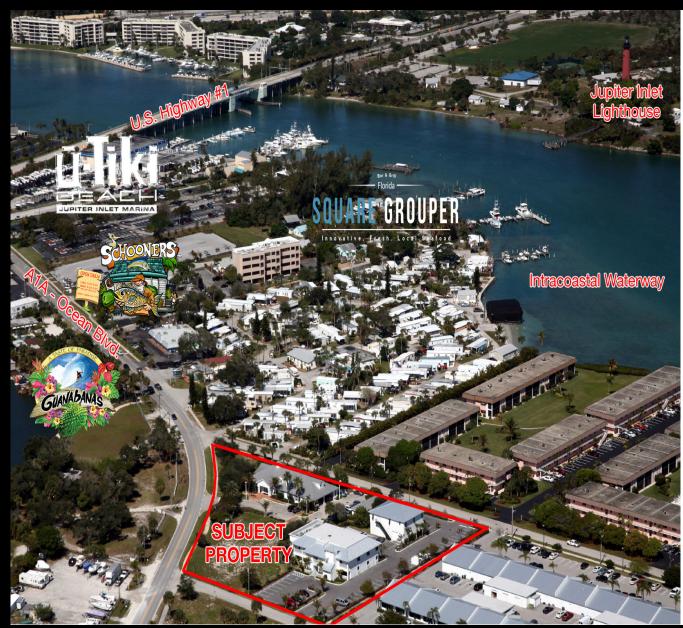

## Property Description

#### Property **Description**

Professional and Medical office space available in the heart of Jupiter's Inlet District. Within walking distance to Guanabanas, Square Grouper, Shooners, U-Tiki and more!

Convenient access U.S. Highway 1 & Florida State Road A1A.

Jupiter is famous for its beautiful beaches, the Loxahatchee River, and Intracoastal Waterway. The town enjoys a vibrant cultural life as the home of the Florida History Center & Museum, and several annual arts and entertainment festivals. Town and County parks also provide recreational facilities for team sports like baseball, basketball and soccer, tennis court, an aquatic center and access ramps into the Intracoastal Waterway.