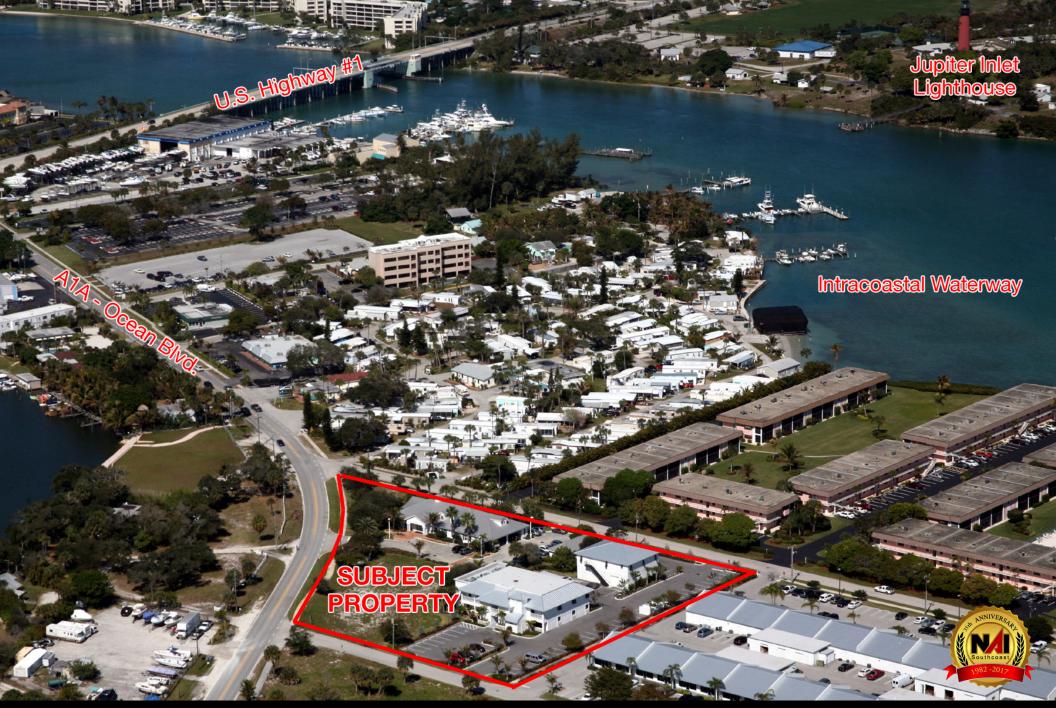

## Property Description

#### Property **Description**

Professional and Medical office space available in the heart of Jupiter's Inlet District. Within walking distance to Guanabanas, Square Grouper, Shooners, U-Tiki and more!

Convenient access U.S. Highway 1 & Florida State Road A1A.

Jupiter is famous for its beautiful beaches, the Loxahatchee River, and Intracoastal Waterway. The town enjoys a vibrant cultural life as the home of the Florida History Center & Museum, and several annual arts and entertainment festivals. Town and County parks also provide recreational facilities for team sports like baseball, basketball and soccer, tennis court, an aquatic center and access ramps into the Intracoastal Waterway.