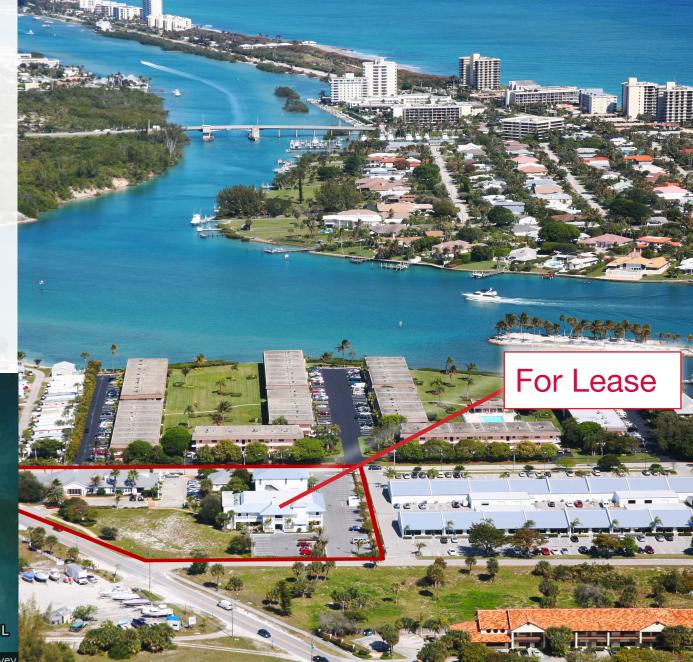

# **N**/ISouthcoast

Kempe Office Plaza Space Available 759 Parkway Street, Jupiter, FL 33477 Rates starting at \$22.50 /SF/YR

NAI Southcoast | 2055 Kanner Hwy | +1 772 286 6292 naisouthcoast.com

#### Property Overview

- Professional and Medical Office Space Available
- Convenient access to U.S Highway 1 & A1A Ocean Ave
- Great location in the heart of Jupiter's Inlet District
- New second floor build out with an • elevator
- Rates start at \$22.50 /SF/YR







### Kempe Office Plaza 759 Parkway Street, Jupiter, FL 33477

NAI Southcoast | 2055 Kanner Hwy | +1 772 286 6292

naisouthcoast.com

## Floor Plan





### Kempe Office Plaza

759 Parkway Street, Jupiter, FL 33477

NAI Southcoast | 2055 Kanner Hwy | +1 772 286 6292 naisouthcoast.com

## Aerial Map





### Kempe Office Plaza

759 Parkway Street, Jupiter, FL 33477

NAI Southcoast | 2055 Kanner Hwy | +1 772 286 6292 naisouthcoast.com

## Property Description



#### Property **Description**

Professional and Medical office space available in the heart of Jupiter's Inlet District. Within walking distance to Guanabanas, Square Grouper, Shooners, U-Tiki and more!

Convenient access U.S. Highway 1 & Florida State Road A1A.

Jupiter is famous for its beautiful beaches, the Loxahatchee River, an