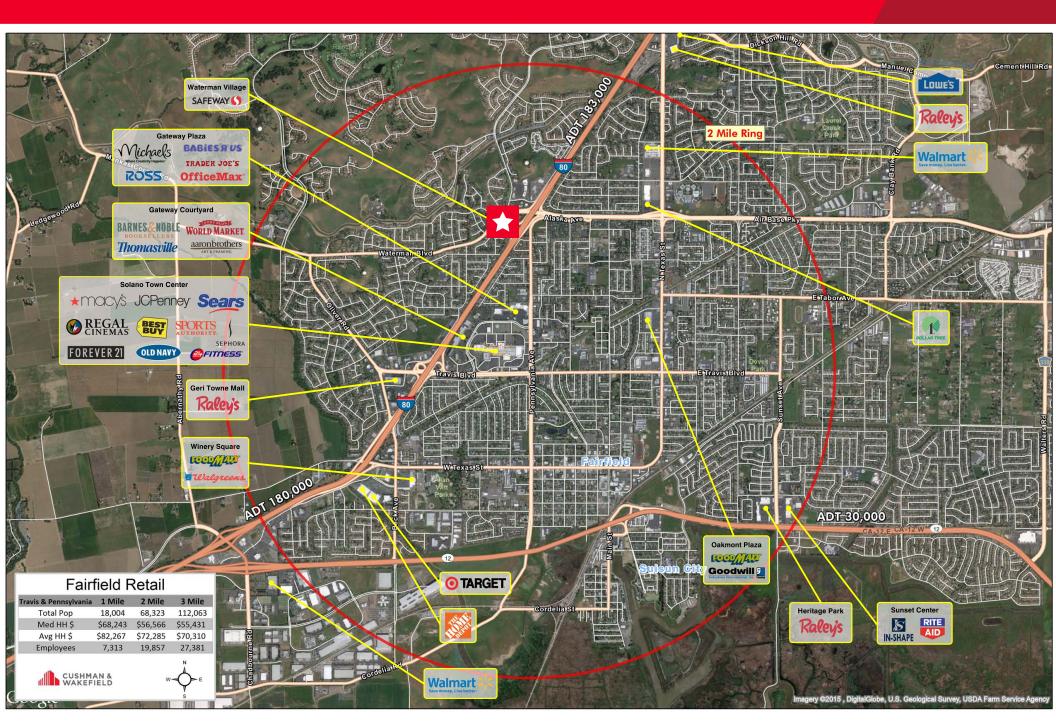

### **Property Highlights**

- Safeway anchored center located at Waterman Blvd. exit right off I-80
- Tenants in the center include: First Bank, Round Table Pizza, and UPS Store
- Excellent freeway visibility
- Good parking on-site

### **Traffic Counts**

| I-80 & Airbase Parkway                    | 183,000 ADT |
|-------------------------------------------|-------------|
| Waterman Blvd. b/n Ten Gate Rd. & Hilborn | 18,489 ADT  |

Penn Creek Dr Trovino Way GOPO Q **Violet** Ave Ogli aurel Dr Atlantic Ave Circle mer Begonia Blvc Tulip St Dahlia St Grande 0 Gale Fairfield Alaska Ave Air Base P Po à Heath Dr Cunningham Blvd Breton Dr Waterman Cambridge Dr Mankas Blvd Ave ipton Way Winston Dorland Dr à Pennsylvania Buchingham Dr. Alford Or Nottingham s St Oxford Tabor A 5 Ave Isto