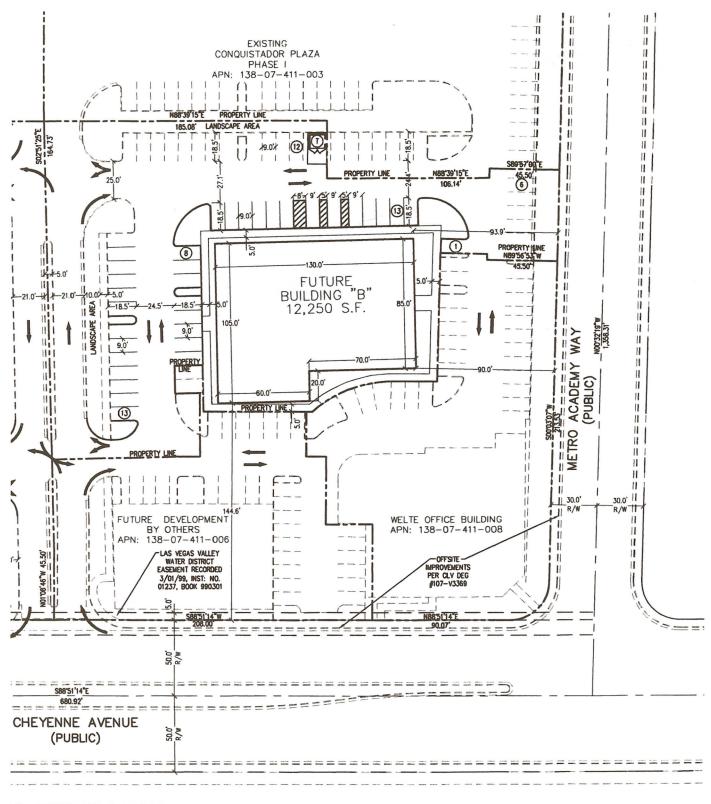

## OFFICE BUILDING 9930 W. Cheyenne Ave.

| Valuation:                | \$2,625,000.00                                                 |
|---------------------------|----------------------------------------------------------------|
| Value per Sq. Ft          | \$213.61                                                       |
| <b>Current Occupancy:</b> | 100%                                                           |
| Lease type:               | NNN & Modified Gross                                           |
| NOI as of Oct. 2016:      | \$156,892.00                                                   |
| Capitulation Rate         | 6%                                                             |
| Gross Building sq. ft.:   | 12,289 sq. ft.                                                 |
| Land size:                | 1.18 acres                                                     |
| Parking:                  | 1 per 232 sq. ft. / 53 Total                                   |
| Construction:             | Frame & Stucco                                                 |
| Zoning:                   | C-P                                                            |
| Building Area:            | <u>Usable</u><br>Unit 110 – 1,996 sf<br>Unit 150 – 9,9843 sf   |
|                           | <u>Rentable</u><br>Unit 110- 2,072 sf<br>Units 150 – 10,217 sf |