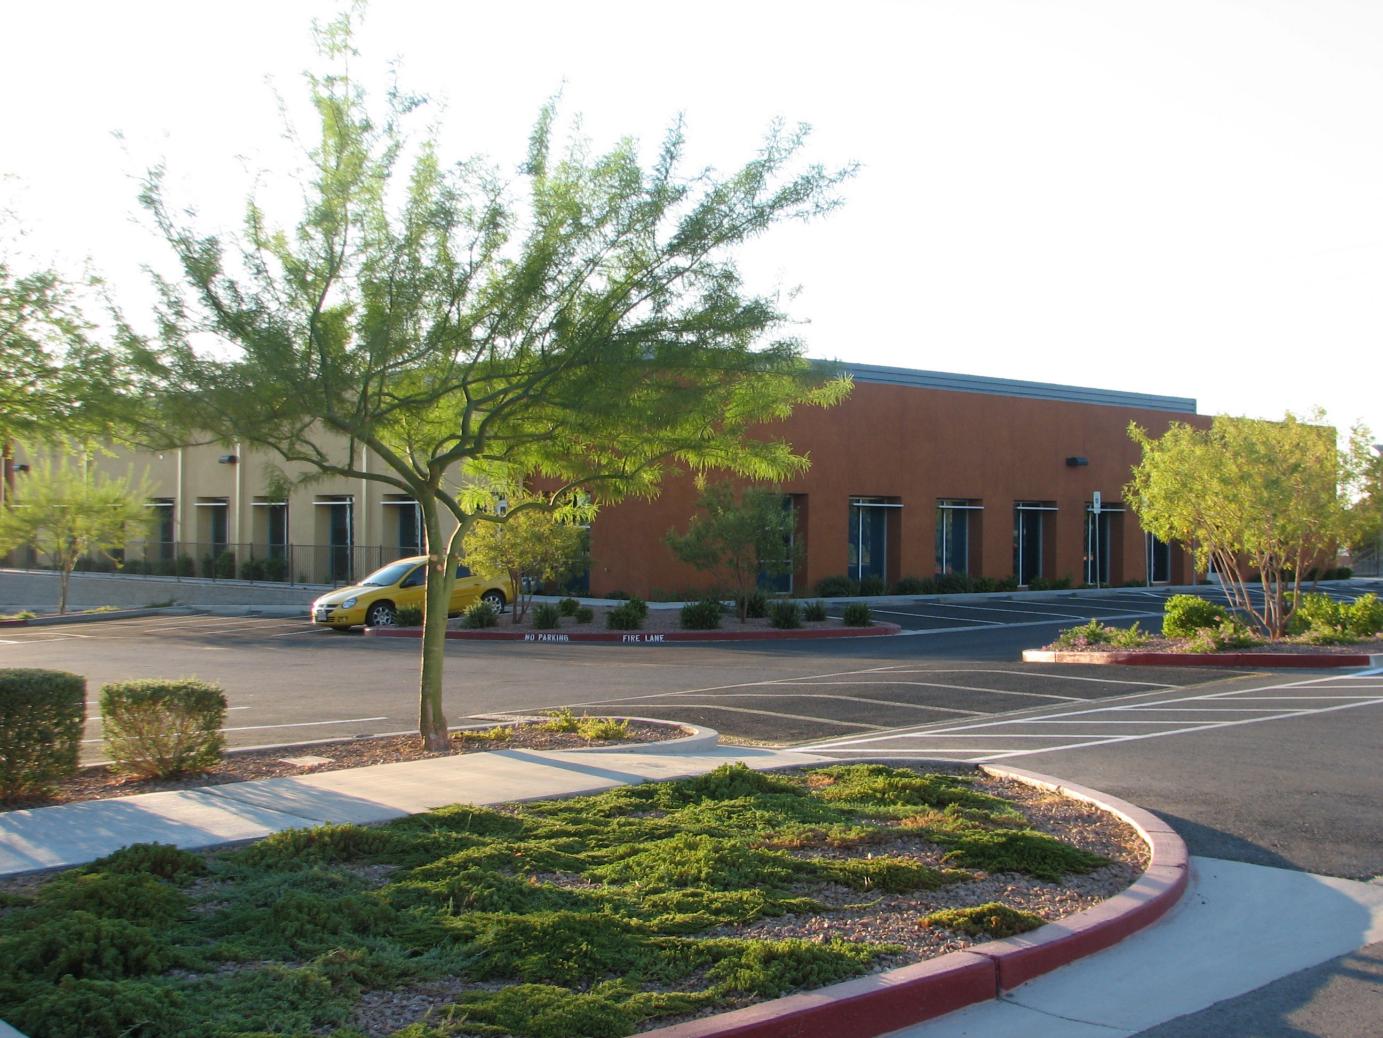

## OFFICE BUILDING 9930 W. Cheyenne Ave.

| Valuation:                | \$2,625,000.00                                                 |
|---------------------------|----------------------------------------------------------------|
| Value per Sq. Ft          | \$213.61                                                       |
| <b>Current Occupancy:</b> | 100%                                                           |
| Lease type:               | NNN & Modified Gross                                           |
| NOI as of Oct. 2016:      | \$156,892.00                                                   |
| Capitulation Rate         | 6%                                                             |
| Gross Building sq. ft.:   | 12,289 sq. ft.                                                 |
| Land size:                | 1.18 acres                                                     |
| Parking:                  | 1 per 232 sq. ft. / 53 Total                                   |
| Construction:             | Frame & Stucco                                                 |
| Zoning:                   | C-P                                                            |
| Building Area:            | <u>Usable</u><br>Unit 110 – 1,996 sf<br>Unit 150 – 9,9843 sf   |
|                           | <u>Rentable</u><br>Unit 110- 2,072 sf<br>Units 150 – 10,217 sf |