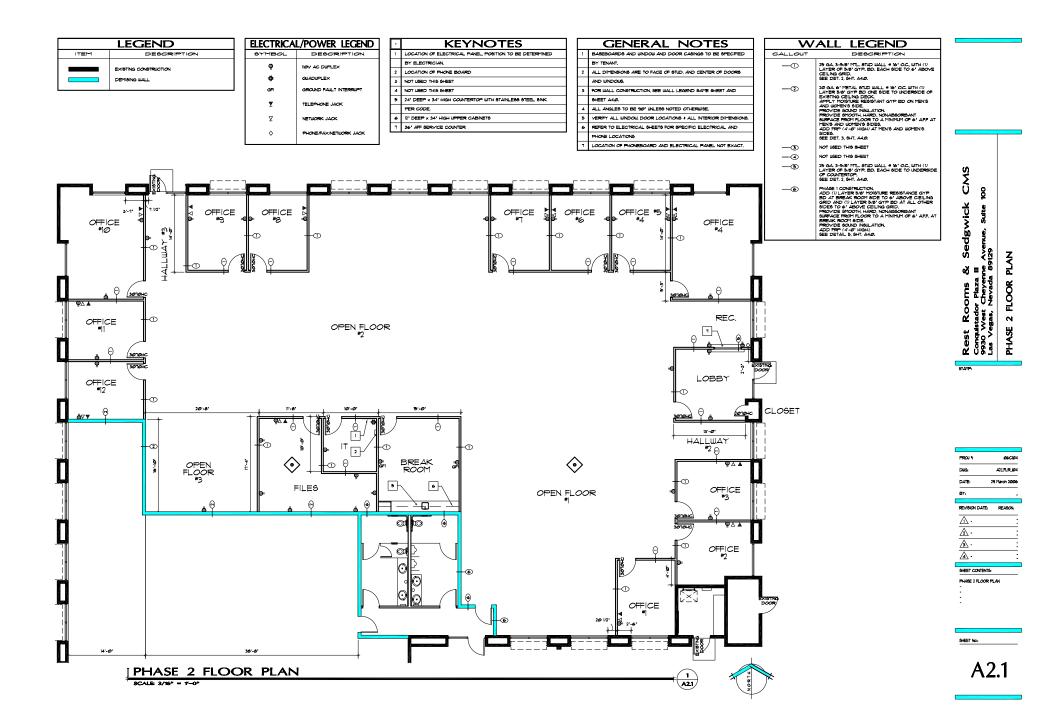

## OFFICE BUILDING 9930 W. Cheyenne Ave.

| Valuation:                | \$2,625,000.00                                                 |
|---------------------------|----------------------------------------------------------------|
| Value per Sq. Ft          | \$213.61                                                       |
| <b>Current Occupancy:</b> | 100%                                                           |
| Lease type:               | NNN & Modified Gross                                           |
| NOI as of Oct. 2016:      | \$156,892.00                                                   |
| Capitulation Rate         | 6%                                                             |
| Gross Building sq. ft.:   | 12,289 sq. ft.                                                 |
| Land size:                | 1.18 acres                                                     |
| Parking:                  | 1 per 232 sq. ft. / 53 Total                                   |
| Construction:             | Frame & Stucco                                                 |
| Zoning:                   | C-P                                                            |
| Building Area:            | <u>Usable</u><br>Unit 110 – 1,996 sf<br>Unit 150 – 9,9843 sf   |
|                           | <u>Rentable</u><br>Unit 110- 2,072 sf<br>Units 150 – 10,217 sf |

| SUITE | TENANT                                   | SQ.FT  | DEPOSIT  | %GLA    | СОММ.     | EXP        | INCREASE<br>DATE                                                                                                | RENT      |      | RATE<br>ANNUAI | LATE<br>CHARGE | LEASE OPTIONS<br>COMMENTS        |
|-------|------------------------------------------|--------|----------|---------|-----------|------------|-----------------------------------------------------------------------------------------------------------------|-----------|------|----------------|----------------|----------------------------------|
| 110   | Dolphin Winder, LLC                      | 1,996  | 1,904.25 | 16.86%  | 8/1/2013  | 11/30/2017 | 08/17 - 3% Annually                                                                                             | 1,431.75  | 0.72 | 8.61           |                | General Office<br>NNN            |
| 150   | Sedgwick Claims Management Service, Inc. | 9,843  | 0        | 83.14%  | 9/21/2006 | 9/30/20121 | 10/16 - \$15,551.94<br>10/17 - \$15,862.98<br>10/18 - \$16,180.24<br>10/19 - \$16,503.84<br>10/20 - \$16,833.92 |           | 1.58 | 18.96          |                | General Office<br>Base Year 2011 |
|       | TOTALS:                                  | 11,839 | 1,904.25 | 100.00% |           |            |                                                                                                                 | 16,983.69 | 3    |                |                |                                  |