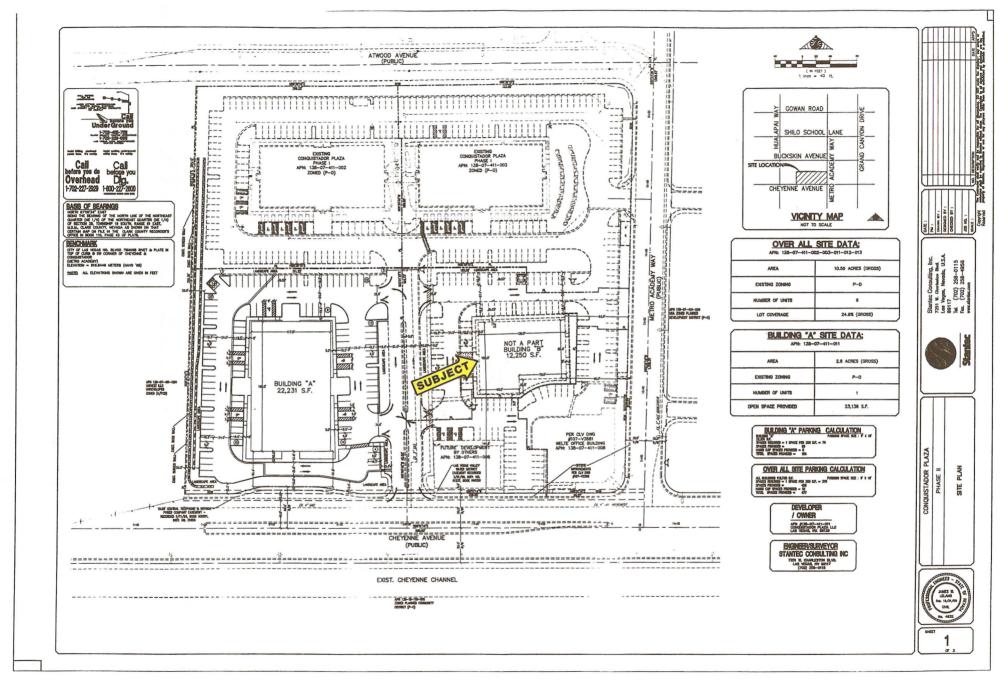

## OFFICE BUILDING 9930 W. Cheyenne Ave.

| Valuation:                | \$2,625,000.00                                                 |
|---------------------------|----------------------------------------------------------------|
| Value per Sq. Ft          | \$213.61                                                       |
| <b>Current Occupancy:</b> | 100%                                                           |
| Lease type:               | NNN & Modified Gross                                           |
| NOI as of Oct. 2016:      | \$156,892.00                                                   |
| Capitulation Rate         | 6%                                                             |
| Gross Building sq. ft.:   | 12,289 sq. ft.                                                 |
| Land size:                | 1.18 acres                                                     |
| Parking:                  | 1 per 232 sq. ft. / 53 Total                                   |
| Construction:             | Frame & Stucco                                                 |
| Zoning:                   | C-P                                                            |
| Building Area:            | <u>Usable</u><br>Unit 110 – 1,996 sf<br>Unit 150 – 9,9843 sf   |
|                           | <u>Rentable</u><br>Unit 110- 2,072 sf<br>Units 150 – 10,217 sf |