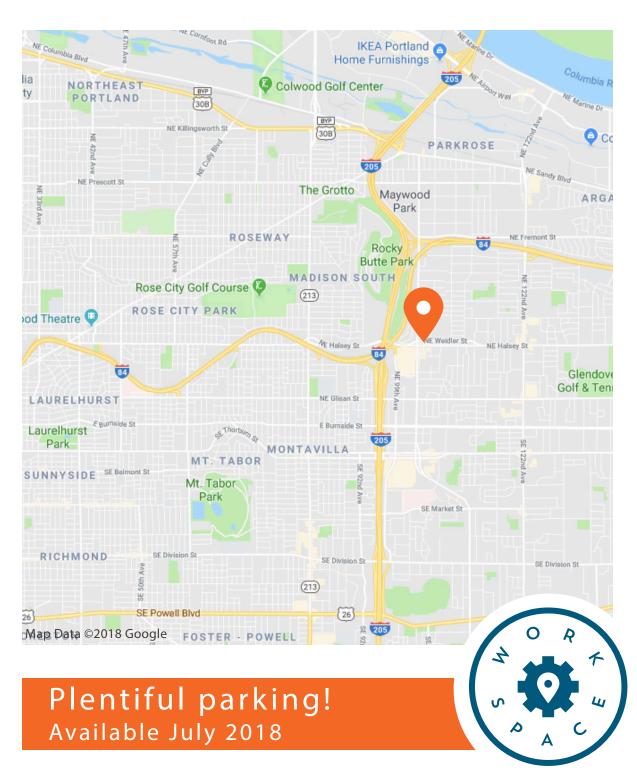

## 10240 NE Halsey St. Portland, OR 97220

Located at NE 102nd and NE Halsey with lots of frontage on busy Halsey Street. Large open layout, 11' ceilings w/ two smaller offices, one private restroom, access to shared building restroom. Very large parking lot.