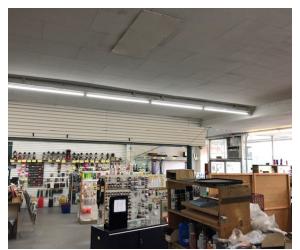

## 10240 NE Halsey St. Portland, OR 97220

Located at NE 102nd and NE Halsey with lots of frontage on busy Halsey Street. Large open layout, 11' ceilings w/ two smaller offices, one private restroom, access to shared building restroom. Very large parking lot.

- Open layout
- Great visibility on NE Halsey St.
- Large parking lot
- 11 foot ceilings
- 50 feet of storefront windows
- Long-term lease available