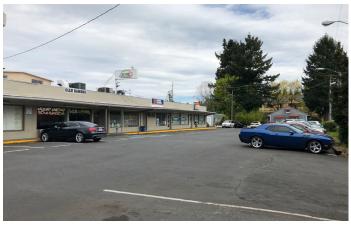

## 10240 NE Halsey St. Portland, OR 97220

Located at NE 102nd and NE Halsey with lots of frontage on busy Halsey Street. Large open layout, 11' ceilings w/ two smaller offices, one private restroom, access to shared building restroom. Very large parking lot.

- Open layout
- Great visibility on NE Halsey St.
- Large parking lot
- 11 foot ceilings
- 50 feet of storefront windows
- Long-term lease available