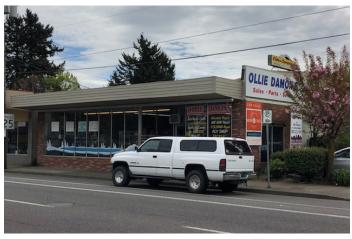

## 10240 NE Halsey St. Portland, OR 97220

Located at NE 102nd and NE Halsey with lots of frontage on busy Halsey Street. Large open layout, 11' ceilings w/ two smaller offices, one private restroom, access to shared building restroom. Very large parking lot.

- Open layout
- Great visibility on NE Halsey St.
- Large parking lot
- 11 foot ceilings
- 50 feet of storefront windows
- Long-term lease available