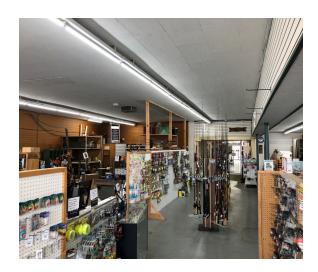

## 10240 NE Halsey St. Portland, OR 97220

Located at NE 102nd and NE Halsey with lots of frontage on busy Halsey Street. Large open layout, 11' ceilings w/ two smaller offices, one private restroom, access to shared building restroom. Very large parking lot.

- Open layout
- Great visibility on NE Halsey St.
- Large parking lot
- 11 foot ceilings
- 50 feet of storefront windows
- Long-term lease available