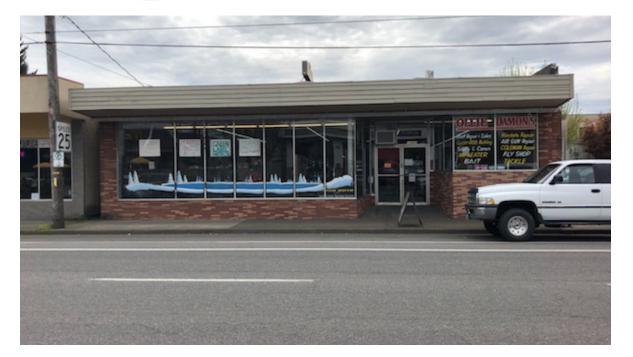

## 10240 NE Halsey St. Portland, OR 97220

Located at NE 102nd and NE Halsey with lots of frontage on busy Halsey Street. Large open layout, 11' ceilings w/ two smaller offices, one private restroom, access to shared building restroom. Very large parking lot.

- Open layout
- Great visibility on NE Halsey St.
- Large parking lot
- 11 foot ceilings
- 50 feet of storefront windows
- Long-term lease available