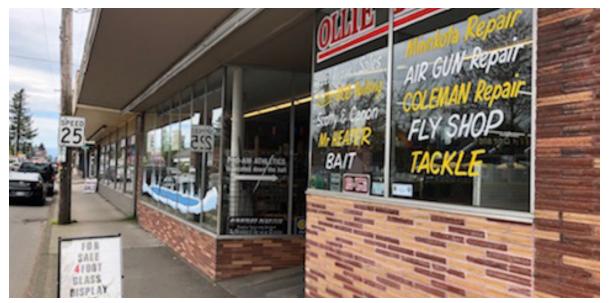

## 10240 NE Halsey St. Portland, OR 97220

Located at NE 102nd and NE Halsey with lots of frontage on busy Halsey Street. Large open layout, 11' ceilings w/ two smaller offices, one private restroom, access to shared building restroom. Very large parking lot.

- Open layout
- Great visibility on NE Halsey St.
- Large parking lot
- 11 foot ceilings
- 50 feet of storefront windows
- Long-term lease available