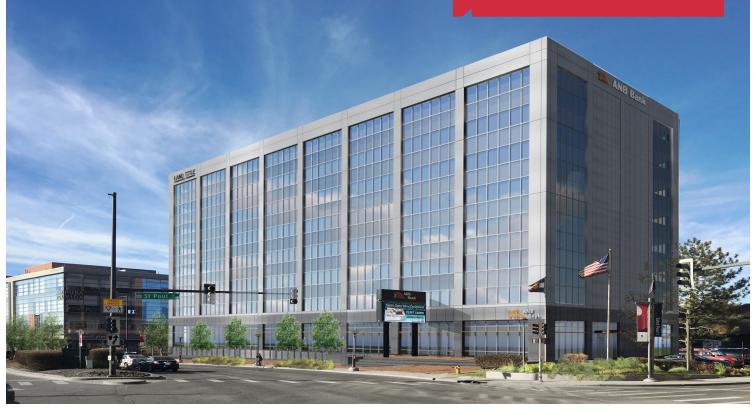

# 3033 E. 1st Avenue

Denver, Colorado 80206

## **Property Overview**

- Well-located, adjacent to the Cherry Creek Shopping Center and Cherry Creek North Shopping Area, minutes from Downtown Denver.
- Recently renovated new common areas, elevators and restrooms
- High-identity location and prestigious Cherry Creek address
- Wonderful Western and Cherry Creek North views
- Space available: 1,964 RSF 6,248 RSF

## **Property Facts**

| Total Building SF:  | 136,883 SF  |
|---------------------|-------------|
| Stories:            | 8           |
| Elevator:           | 4 passenger |
| Year Built / Renov: | 1982/2014   |