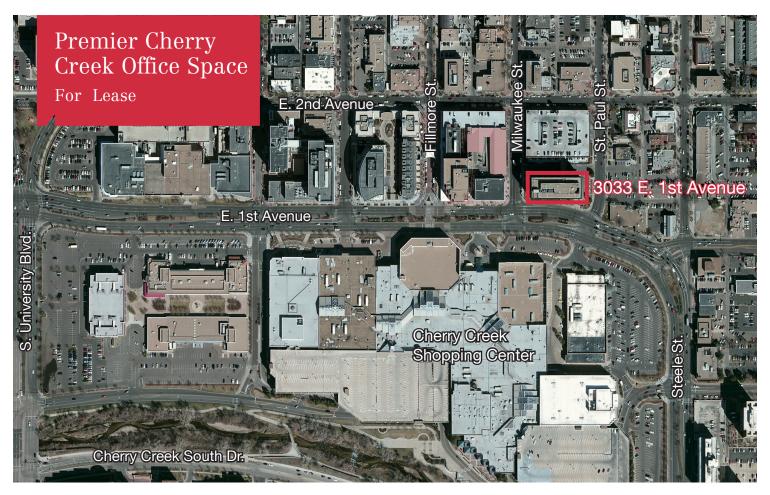

## Premier Cherry Creek Office Space

For Lease

# 3033 E. 1st Avenue

Denver, Colorado 80206

## **Property Overview**

- Well-located, adjacent to the Cherry Creek Shopping Center and Cherry Creek North Shopping Area, minutes from Downtown Denver.
- Recently renovated new common areas, elevators and restrooms
- High-identity location and prestigious Cherry Creek address
- Wonderful Western and Cherry Creek North views
- Space available: 1,964 RSF 6,248 RSF