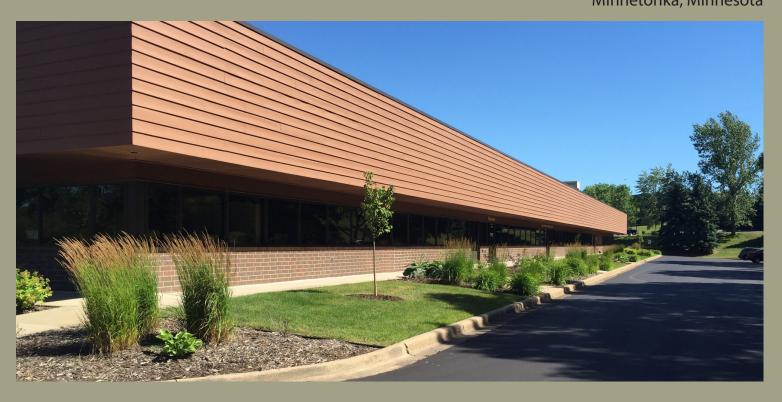

## Flex Building Minnetonka, Minnesota

### RMC CORPORATE CENTER

10901-10955 Bren Road East Minnetonka, Minnesota

### **FEATURES:**

- Easy freeway access to Highway 169, Crosstown 62 and I-494
- Extensive glass lines
- ▶ Overlooking wetlands and adjacent to walk/bike path
- ► All office, office/showroom and office/warehouse suites
- Many nearby amenities, including restaurants and hotels

### **BUILDING SPECIFICS:**

- ► 73,529 square foot flex facility
- ► Divisible for multiple tenants
- ► 14' clear height
- ► 177 parking stalls (2.4/1000)
- ► Fully sprinklered
- Local ownership and responsive, professional property management