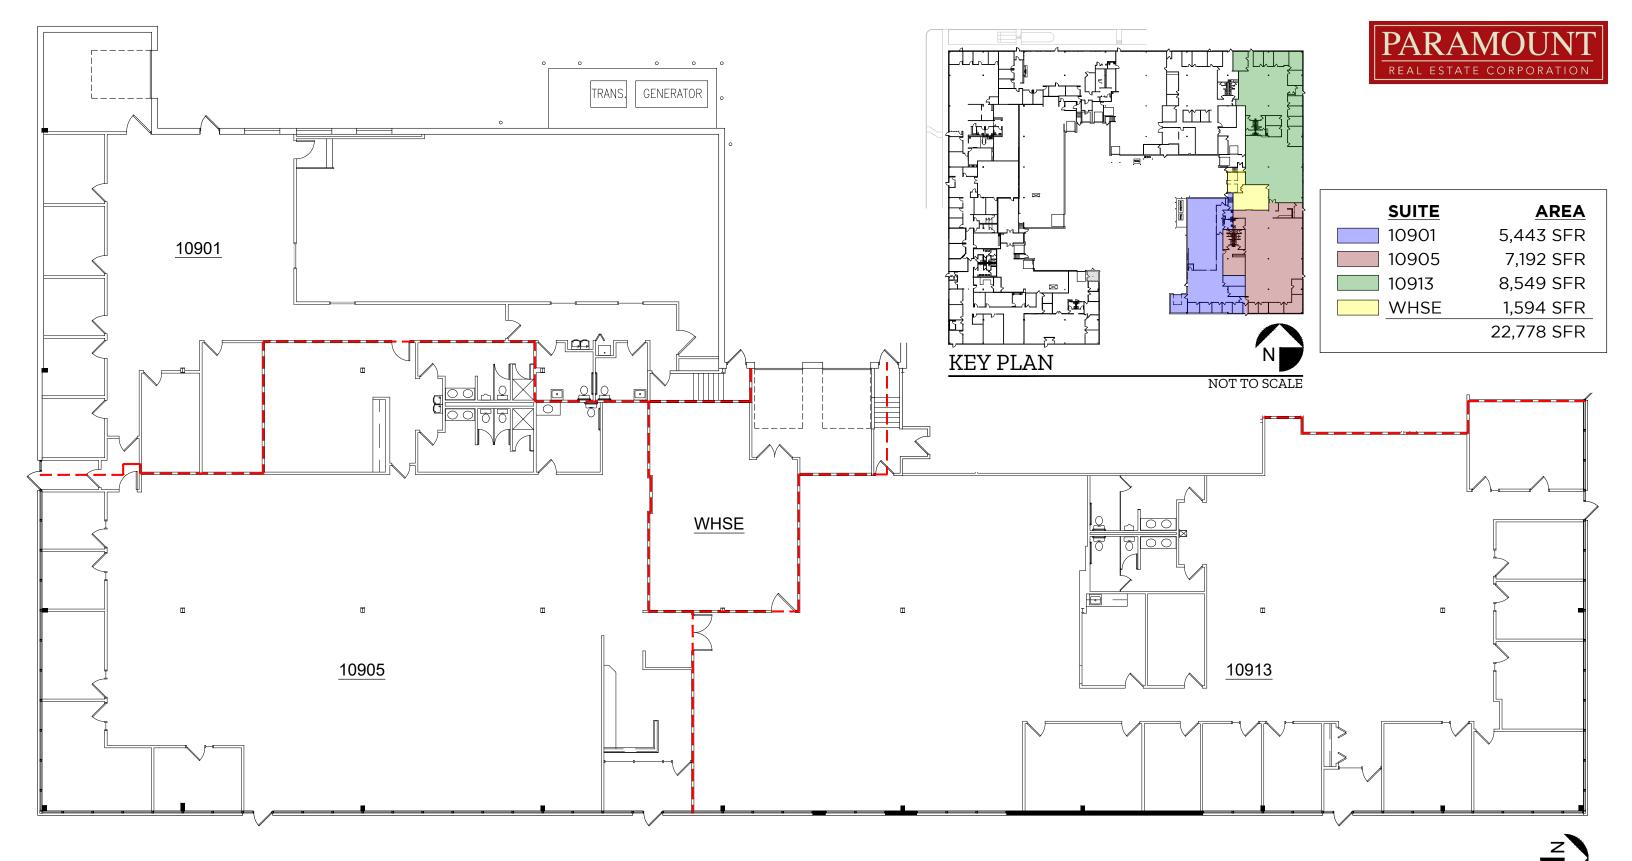

### 10901-10955 Bren Road East Minnetonka, MN

| <b>AVAILAB</b> | LE  |
|----------------|-----|
| <b>SQUARE</b>  | FEE |

| QUARE FEET:                     | <u>OFFICE</u>  | <u>WAREHOUSE</u> | <u>TOTAL</u>   |
|---------------------------------|----------------|------------------|----------------|
| Suite 10951:                    | 2,210 sq. ft.  | 900 sq. ft.      | 3,110 sq. ft.  |
| Suite 10901-10913 Combinations: |                |                  |                |
| Suite 10901/10905/10913:        | 21,184 sq. ft. | 1,594 sq. ft.    | 22,778 sq. ft. |
| Suite 10905/10913:              | 15,741 sq. ft. | 1,594 sq. ft.    | 17,335 sq. ft. |
| Suite 10901/10905:              | 12,635 sq. ft. | 1,594 sq. ft.    | 14,229 sq. ft. |
| Suite 10913 (with warehouse):   | 8,549 sq. ft.  | 1,594 sq. ft.    | 10,143 sq. ft. |
| Suite 10913:                    | 8,549 sq. ft.  |                  | 8,549 sq. ft.  |
| Suite 10901:                    | 5,443 sq. ft.  |                  | 5,443 sq. ft.  |

## **RMC CORPORATE CENTER**

10901-10955 Bren Road East Minnetonka, MN

Nancy Powell | 952-854-9210 | npowell@paramountre.com

FLOOR PLAN

SCALE: 1/16" = 1'-0"

As-Built 11-20-18