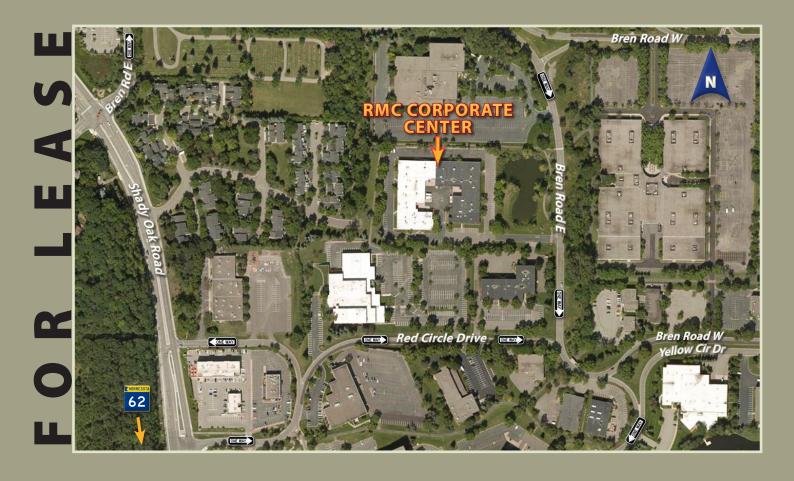

### RMC CORPORATE CENTER

10901-10955 Bren Road East Minnetonka, Minnesota

## **RMC CORPORATE CENTER**

### 10901-10955 Bren Road East Minnetonka, MN

| <b>AVAILAB</b> | LE  |
|----------------|-----|
| <b>SQUARE</b>  | FEE |

| QUARE FEET:                     | <u>OFFICE</u>  | <u>WAREHOUSE</u> | <u>TOTAL</u>   |
|---------------------------------|----------------|------------------|----------------|
| Suite 10951:                    | 2,210 sq. ft.  | 900 sq. ft.      | 3,110 sq. ft.  |
| Suite 10901-10913 Combinations: |                |                  |                |
| Suite 10901/10905/10913:        | 21,184 sq. ft. | 1,594 sq. ft.    | 22,778 sq. ft. |
| Suite 10905/10913:              | 15,741 sq. ft. | 1,594 sq. ft.    | 17,335 sq. ft. |
| Suite 10901/10905:              | 12,635 sq. ft. | 1,594 sq. ft.    | 14,229 sq. ft. |
| Suite 10913 (with warehouse):   | 8,549 sq. ft.  | 1,594 sq. ft.    | 10,143 sq. ft. |
| Suite 10913:                    | 8,549 sq. ft.  |                  | 8,549 sq. ft.  |
| Suite 10901:                    | 5,443 sq. ft.  |                  | 5,443 sq. ft.  |