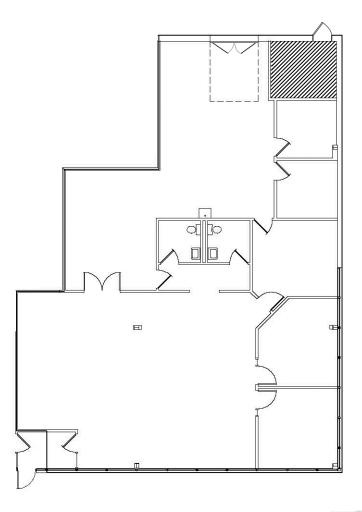

## **RMC CORPORATE CENTER**

10901-10955 Bren Road East | Suite 10951 Minnetonka, MN

Suite 10951 2,210 SF Office 900 SF Warehouse 3,110 SF Total

For more information please contact:

Nancy Powell | 952-854-9210 | npowell@paramountre.com