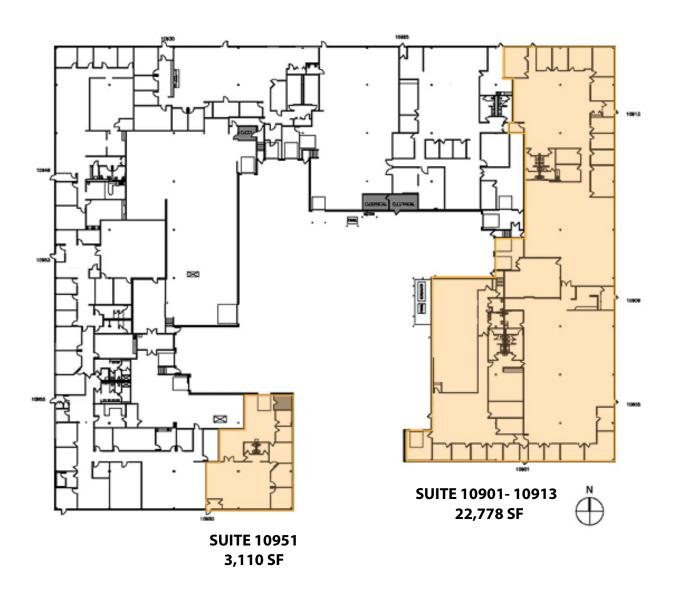

### 10901-10955 Bren Road East Minnetonka, MN

| <b>AVAILAB</b> | LE  |
|----------------|-----|
| <b>SQUARE</b>  | FEE |

| QUARE FEET:                     | <u>OFFICE</u>  | <u>WAREHOUSE</u> | <u>TOTAL</u>   |
|---------------------------------|----------------|------------------|----------------|
| Suite 10951:                    | 2,210 sq. ft.  | 900 sq. ft.      | 3,110 sq. ft.  |
| Suite 10901-10913 Combinations: |                |                  |                |
| Suite 10901/10905/10913:        | 21,184 sq. ft. | 1,594 sq. ft.    | 22,778 sq. ft. |
| Suite 10905/10913:              | 15,741 sq. ft. | 1,594 sq. ft.    | 17,335 sq. ft. |
| Suite 10901/10905:              | 12,635 sq. ft. | 1,594 sq. ft.    | 14,229 sq. ft. |
| Suite 10913 (with warehouse):   | 8,549 sq. ft.  | 1,594 sq. ft.    | 10,143 sq. ft. |
| Suite 10913:                    | 8,549 sq. ft.  |                  | 8,549 sq. ft.  |
| Suite 10901:                    | 5,443 sq. ft.  |                  | 5,443 sq. ft.  |

## **RMC CORPORATE CENTER**

10901-10955 Bren Road East Minnetonka, MN

Nancy Powell | 952-854-9210 | npowell@paramountre.com

FLOOR PLAN

SCALE: 1/16" = 1'-0"

As-Built 11-20-18

## **RMC CORPORATE CENTER**

10901-10955 Bren Road East | Suite 10951 Minnetonka, MN

Suite 10951 2,210 SF Office 900 SF Warehouse 3,110 SF Total

For more information please contact:

Nancy Powell | 952-854-9210 | npowell@paramountre.com