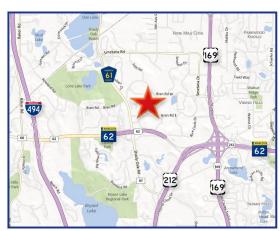

### RMC CORPORATE CENTER

10901-10955 Bren Road East Minnetonka, Minnesota

### **FEATURES:**

- Easy freeway access to Highway 169, Crosstown 62 and I-494
- Extensive glass lines
- ▶ Overlooking wetlands and adjacent to walk/bike path
- ► All office, office/showroom and office/warehouse suites
- Many nearby amenities, including restaurants and hotels