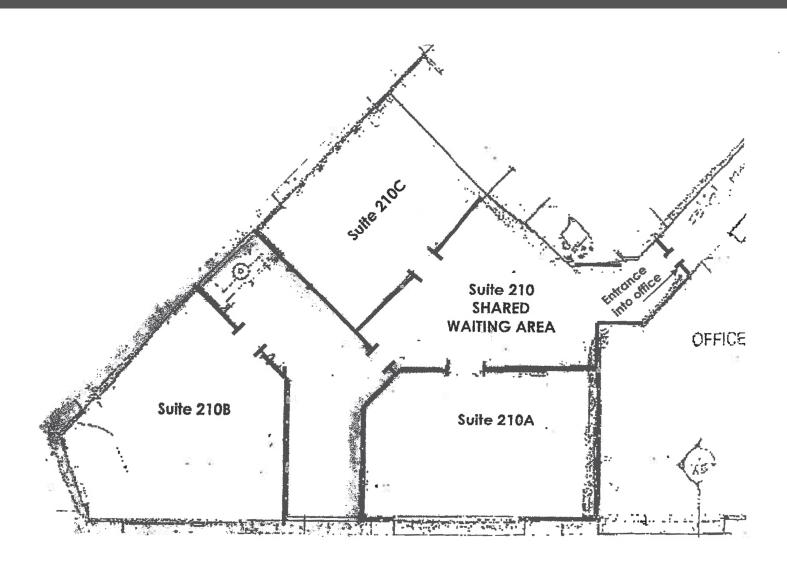

## Floor Plan

## Space Available:

| Туре       | SF  | Rent        |
|------------|-----|-------------|
| Suite 210A | 210 | \$1,475/mo. |
| Suite 210B | 545 | \$1,950/mo. |
| Suite 200D | 180 | \$1,200/mo. |

**FULL SERVICE** 