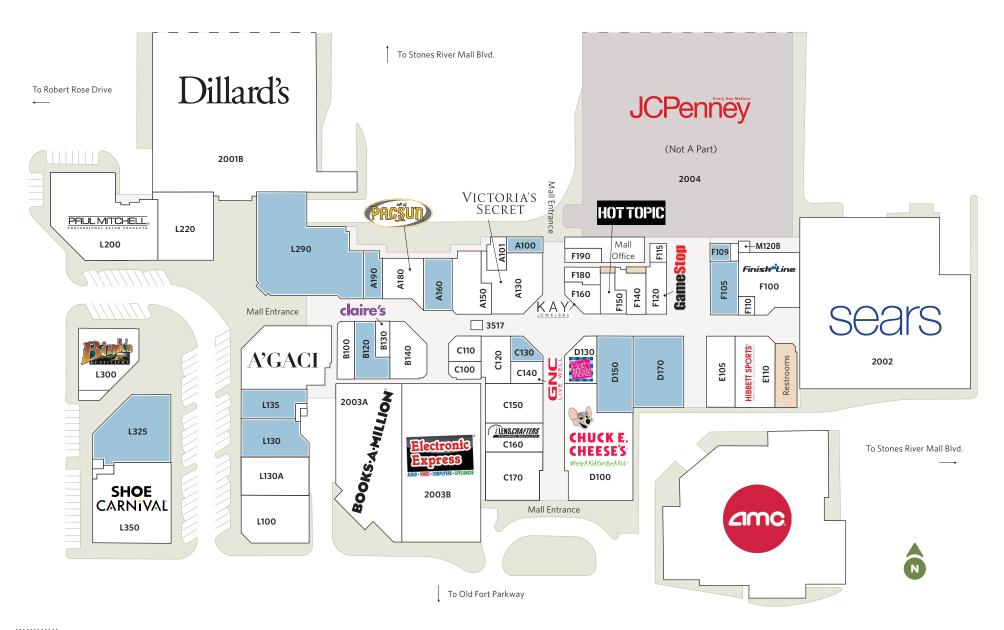

| UNIT              | TENANT                         | SQ. FT. |  |
|-------------------|--------------------------------|---------|--|
| MALL INLINE SHOPS |                                |         |  |
| A100              | Available                      | 900     |  |
| A101              | Paul Mitchell School (storage) | 2,112   |  |
| A130              | Victoria's Secret              | 5,354   |  |
| A150              | rue21                          | 4,004   |  |
| A160              | Available                      | 3,000   |  |
| A180              | PacSun                         | 3,346   |  |
| A190              | Available                      | 1,700   |  |
| B100              | Spencer Gifts                  | 1,790   |  |
| B120A             | Things Remembered              | 1,436   |  |
| B120B             | Available                      | 1,436   |  |
| B130              | Claire's Boutique              | 973     |  |
| B140              | Christopher & Banks            | 3,623   |  |
| C100              | Rose's Nail Salon              | 1,104   |  |
| C110              | Zales Jewelers                 | 1,533   |  |
| C120              | Family Fun Center              | 2,550   |  |
| C130              | Available                      | 1,169   |  |
| C140              | GNC                            | 1,395   |  |
| C150              | The Shoe Department            | 4,259   |  |
| C160              | LensCrafters                   | 3,160   |  |
| C170              | Crab Fever                     | 5,000   |  |
| D130              | Bath & Body Works              | 2,548   |  |
| D150              | Available                      | 5,250   |  |
| D170              | Available                      | 6,829   |  |
| E105              | VR Lounge                      | 3,906   |  |

| UNIT  | TENANT                      | SQ. FT. |
|-------|-----------------------------|---------|
|       |                             |         |
| E110  | Hibbett Sports              | 6,000   |
| F100  | Finish Line                 | 6,376   |
| F105  | Available                   | 2,900   |
| F109  | Available (Storage)         | 727     |
| F110  | Big Twist Pretzel           | 546     |
| F115  | Jewel Rush                  | 587     |
| F120  | GameStop                    | 2,014   |
| F140  | Journeys                    | 2,058   |
| F150  | Hot Topic                   | 1,600   |
| F160  | Kay Jewelers                | 1,767   |
| F180  | Aqua Foot Care and Massage  | 1,152   |
| F190  | Brow Art 23                 | 1,027   |
| L100  | Sam's Sports Grill          | 6,000   |
| L130A | RockBox Fitness             | 4,800   |
| L130  | Available                   | 4,575   |
| L135  | Available                   | 3,420   |
| L180  | A'Gaci                      | 10,742  |
| L200  | Paul Mitchell School        | 10,021  |
| L290  | Available                   | 15,814  |
| L300  | Bink's Outfitters           | 6,164   |
| L325  | Available                   | 8,842   |
| M120B | Bath & Body Works (storage) | 967     |

| UNIT   | TENANT            | SQ. FT. |
|--------|-------------------|---------|
| KIOSKS |                   |         |
| 3517   | Things Remembered | 188     |