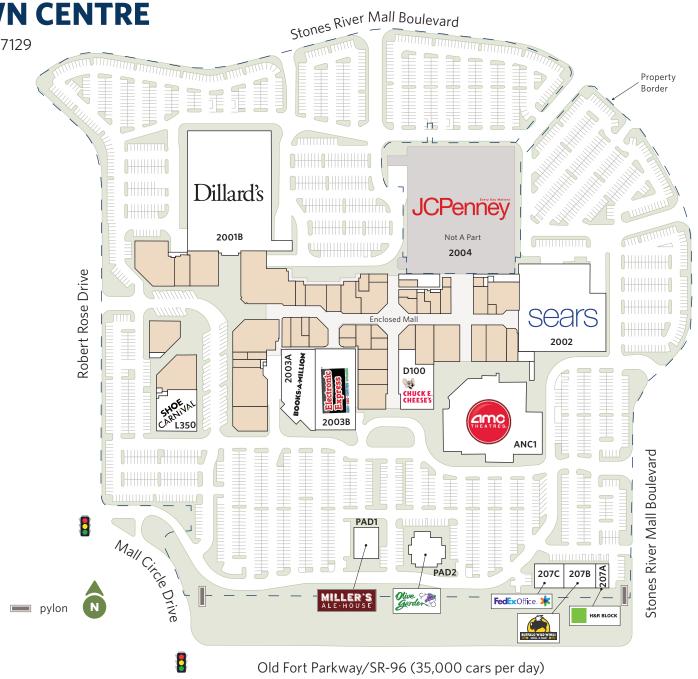

# **STONES RIVER TOWN CENTRE**

1720 Old Fort Parkway, Murfreesboro, TN 37129

| UNIT                | TENANT                 | SQ. FT. |  |  |
|---------------------|------------------------|---------|--|--|
| ANCHORS             |                        |         |  |  |
| 2001B               | Dillard's              | 146,000 |  |  |
| 2002                | Sears                  | 52,420  |  |  |
| 2004                | J.C. Penney (NAP)      | -       |  |  |
| ANC1                | AMC Theatres           | 48,926  |  |  |
| JR. ANCHORS/OUTLOTS |                        |         |  |  |
| 207A                | H&R Block              | 1,950   |  |  |
| 207B                | Buffalo Wild Wings     | 4,856   |  |  |
| 207C                | FedEx Kinko's          | 6,000   |  |  |
| 2003A               | Books-A-Million        | 14,018  |  |  |
| 2003B               | Electronic Express     | 25,982  |  |  |
| D100                | Chuck E. Cheese's      | 13,068  |  |  |
| L350                | Shoe Carnival          | 11,446  |  |  |
| PAD1                | Miller's Ale House     | 7,000   |  |  |
| PAD2                | Olive Garden           | 7,495   |  |  |
| MALL INLI           | NE                     |         |  |  |
|                     | See Separate Site Plan | 79,993  |  |  |

Total Square Feet: 607,886
Total Square Feet (Owned): 515,790

# **STONES RIVER TOWN CENTRE**

1720 Old Fort Parkway, Murfreesboro, TN 37129

| UNIT                | TENANT             | SQ. FT. |  |  |
|---------------------|--------------------|---------|--|--|
| ANCHORS             |                    |         |  |  |
| 2001B               | Dillard's          | 146,000 |  |  |
| 2002                | Sears              | 52,420  |  |  |
| 2004                | J.C. Penney (NAP)  | -       |  |  |
| ANC1                | AMC Theatres       | 48,926  |  |  |
| JR. ANCHORS/OUTLOTS |                    |         |  |  |
| 207A                | H&R Block          | 1,950   |  |  |
| 207B                | Buffalo Wild Wings | 4,856   |  |  |
| 207C                | FedEx Kinko's      | 6,000   |  |  |
| 2003A               | Books-A-Million    | 14,018  |  |  |
| 2003B               | Electronic Express | 25,982  |  |  |
| D100                | Chuck E. Cheese's  | 13,068  |  |  |
| L350                | Shoe Carnival      | 11,446  |  |  |
| PAD1                | Miller's Ale House | 7,000   |  |  |
| PAD2                | Olive Garden       | 7,495   |  |  |

| UNIT              | TENANT                         | SQ. FT. |  |
|-------------------|--------------------------------|---------|--|
| MALL INLINE SHOPS |                                |         |  |
| A100              | Available                      | 900     |  |
| A101              | Paul Mitchell School (storage) | 2,112   |  |
| A130              | Victoria's Secret              | 5,354   |  |
| A150              | rue21                          | 4,004   |  |
| A160              | Available                      | 3,000   |  |
| A180              | PacSun                         | 3,346   |  |
| A190              | Available                      | 1,700   |  |
| B100              | Spencer Gifts                  | 1,790   |  |
| B120A             | Things Remembered              | 1,436   |  |
| B120B             | Available                      | 1,436   |  |
| B130              | Claire's Boutique              | 973     |  |
| B140              | Christopher & Banks            | 3,623   |  |
| C100              | Rose's Nail Salon              | 1,104   |  |
| C110              | Zales Jewelers                 | 1,533   |  |
| C120              | Family Fun Center              | 2,550   |  |
| C130              | Available                      | 1,169   |  |
| C140              | GNC                            | 1,395   |  |
| C150              | The Shoe Department            | 4,259   |  |
| C160              | LensCrafters                   | 3,160   |  |
| C170              | Crab Fever                     | 5,000   |  |
| D130              | Bath & Body Works              | 2,548   |  |
| D150              | Available                      | 5,250   |  |
| D170              | Available                      | 6,829   |  |
| E105              | VR Lounge                      | 3,906   |  |

| UNIT  | TENANT                      | SQ. FT. |
|-------|-----------------------------|---------|
|       |                             |         |
| E110  | Hibbett Sports              | 6,000   |
| F100  | Finish Line                 | 6,376   |
| F105  | Available                   | 2,900   |
| F109  | Available (Storage)         | 727     |
| F110  | Big Twist Pretzel           | 546     |
| F115  | Jewel Rush                  | 587     |
| F120  | GameStop                    | 2,014   |
| F140  | Journeys                    | 2,058   |
| F150  | Hot Topic                   | 1,600   |
| F160  | Kay Jewelers                | 1,767   |
| F180  | Aqua Foot Care and Massage  | 1,152   |
| F190  | Brow Art 23                 | 1,027   |
| L100  | Sam's Sports Grill          | 6,000   |
| L130A | RockBox Fitness             | 4,800   |
| L130  | Available                   | 4,575   |
| L135  | Available                   | 3,420   |
| L180  | A'Gaci                      | 10,742  |
| L200  | Paul Mitchell School        | 10,021  |
| L290  | Available                   | 15,814  |
| L300  | Bink's Outfitters           | 6,164   |
| L325  | Available                   | 8,842   |
| M120B | Bath & Body Works (storage) | 967     |

| UNIT   | TENANT            | SQ. FT. |
|--------|-------------------|---------|
| KIOSKS |                   |         |
| 3517   | Things Remembered | 188     |