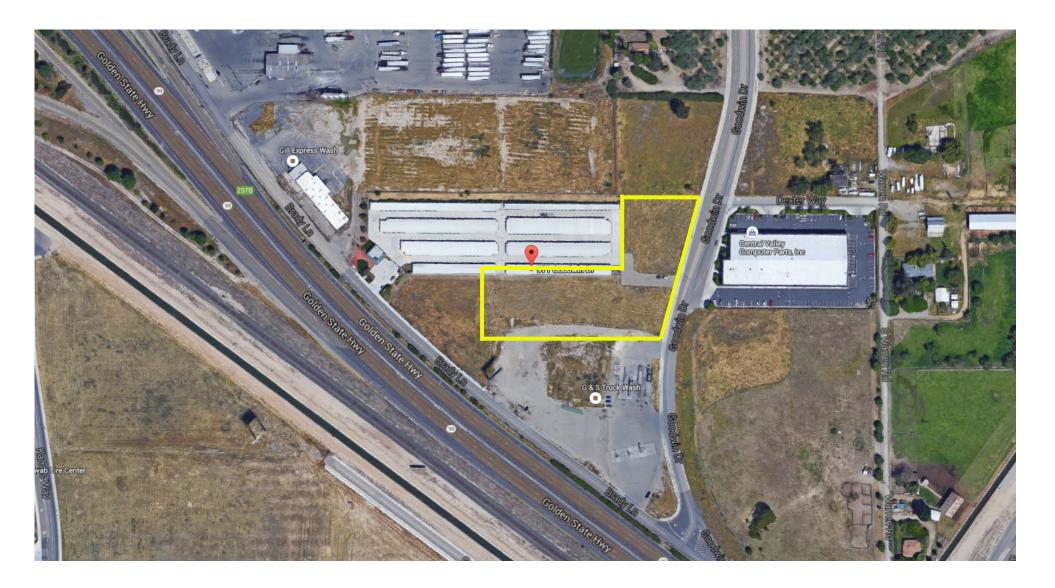

### **Property Information**

| APN            | 261-020-36   | Address           | 971 Goodwin Dr, Ripon, CA 95366 |
|----------------|--------------|-------------------|---------------------------------|
| Price          | \$525,000    | Property Type     | Land                            |
| Lot Size       | 2.31 Acres   | Property Sub-type | Commercial                      |
| Price Per Acre | \$227,272.73 | Zoning            | Commercial / Tech / Office      |

#### **Property Description**

Well located lot in the City of Ripon. Lot is located in the parameters of the North Pointe Specific Plan that the City of Ripon is putting out. Great opportunity to develop real estate in a fast growing area of Ripon.

Located on Goodwin Dr. with easy freeway access to both North and Southbound Highway 99.

## Location Map

**Aerial View** 