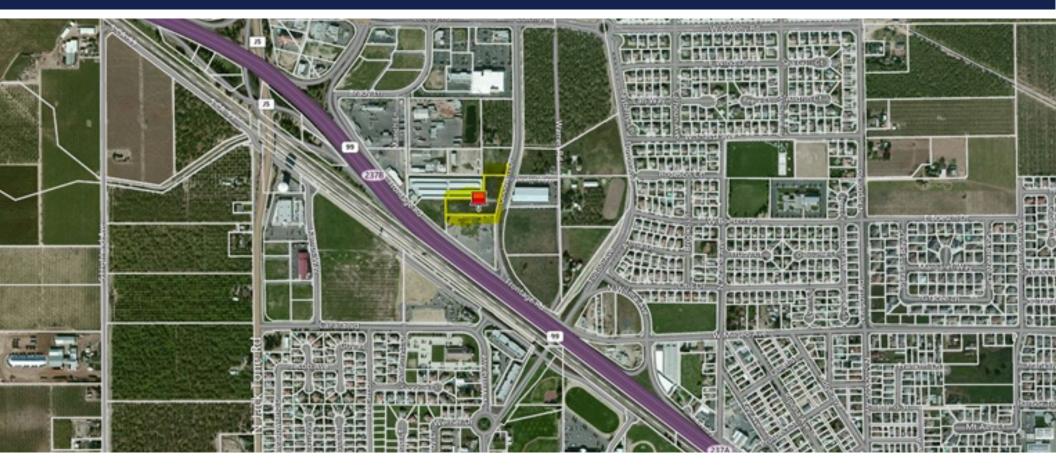

#### **Property Description**

Well located lot in the City of Ripon. Lot is located in the parameters of the North Pointe Specific Plan that the City of Ripon is putting out. Great opportunity to develop real estate in a fast growing area of Ripon.

Located on Goodwin Dr. with easy freeway access to both North and Southbound Highway 99.

## Location Map

**Aerial View** 