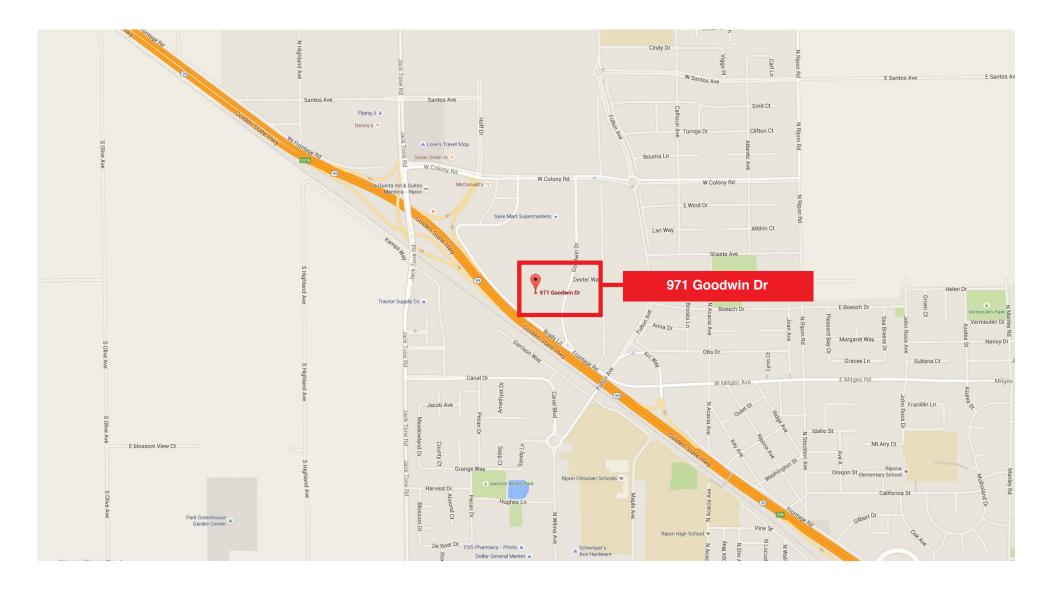

-|--------------|-------------------|---------------------------------|
| Price          | \$525,000    | Property Type     | Land                            |
| Lot Size       | 2.31 Acres   | Property Sub-type | Commercial                      |
| Price Per Acre | \$227,272.73 | Zoning            | Commercial / Tech / Office      |

#### **Property Description**

Well located lot in the City of Ripon. Lot is located in the parameters of the North Pointe Specific Plan that the City of Ripon is putting out. Great opportunity to develop real estate in a fast growing area of Ripon.

Located on Goodwin Dr. with easy freeway access to both North and Southbound Highway 99.

#### UTILITIES

- Well Located
- · Water / sewer on site
- Within new development plan from C/O Ripon



## Location Map





**Aerial View**