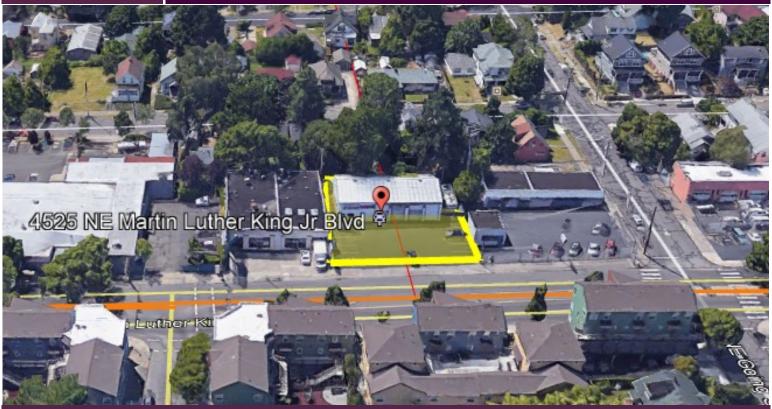

#### **Prime Multifamily Zoned Development Land** 4525 NE MLK Blvd. Portland, OR | \$1,595,000

- Available Space: 10,392 SF
- Zoning: CM3 (Mixed Commercial Use)
- Close in NE Portland neighborhood on major thoroughfare.
- Very Walkable Score of 82
- Biker's Paradise Score of 92
- Close to Restaurants, Retail, Coffee
- Business Owners Retiring & Closing.
- Prime redevelopment land for mixed use commercial with multi-family.
- 65' maximum height with possible increase to 75' with bonus provisions.
- 3:1 far increasing to 5:1 with bonus provisions.
- Adjoining 11,761 SF to 15,681 SF of land currently available. (Buyer to verify if active.)