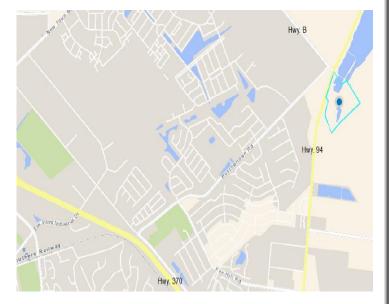

## 3640 N. Hwy. 94, St. Charles, MO 63301

- 30.8 Acres
- 3+ Acre Rocked Lot
- 2,520 Sq. Ft. (42 x 60) Metal Building
- Less than a mile from MO-370 at MO-94 and MO-B
- 900 feet of frontage on MO-94 at MO-B
- Zoned light Industrial
- Unincorporated St. Charles County
- Sale Price: \$625,000.00

**Directions**: MO-370 to East on Hwy. 94 for one mile, destination will be on the right.