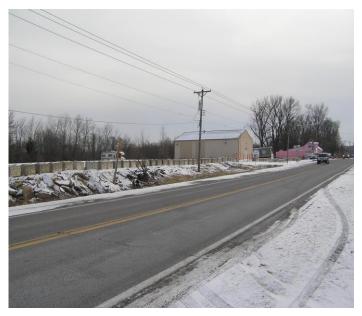

## 3640 N. Hwy. 94, St. Charles, MO 63301

- 30.8 Acres
- 3+ Acre Rocked Lot
- 2,520 Sq. Ft. (42 x 60) Metal Building
- Less than a mile from MO-370 at MO-94 and MO-B
- 900 feet of frontage on MO-94 at MO-B
- Zoned light Industrial
- Unincorporated St. Charles County
- Sale Price: \$625,000.00

**Directions**: MO-370 to East on Hwy. 94 for one mile, destination will be on the right.