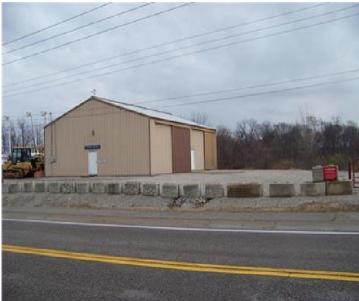

## 3640 N. Hwy. 94, St. Charles, MO 63301

- 30.8 Acres
- 3+ Acre Rocked Lot
- 2,520 Sq. Ft. (42 x 60) Metal Building
- Less than a mile from MO-370 at MO-94 and MO-B
- 900 feet of frontage on MO-94 at MO-B
- Zoned light Industrial
- Unincorporated St. Charles County
- Sale Price: \$625,000.00