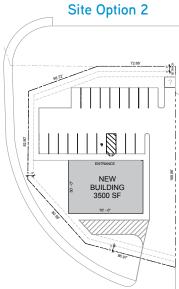

NDEN BLVD or LEASE

CHINDEN & MAPLE GROVE | GARDEN CITY, ID



### PROPERTY INFORMATION

Property Type: Retail, office, other commercial

**Building Size:** TBD 3-4,000 SF

Land Size: 0.491 Acres or 21,338 SF

C-2 Zoning:

Call Agent Lease Rate:

### SPACE AVAILABLE

Suite Type Size Price

**BTS** 3-4,000 SF Call Agent

0.491 Acres \$300,000 / \$14.00 PSF Land

### **HIGHLIGHTS**

- » Lighted intersection
- » High Traffic counts
- BTS options available from 3k to 4k SF with potential for drive-thru
- » Utilities to site
- » Inquire about land lease opportunity



SCOTT FEIGHNER

208 493 5107 scott.feighner@colliers.com MIKE CHRISTENSEN

208 472 2866 mike.christensen@colliers.com

# **FOR SALE** or LEASE

# **TBD CHINDEN BLVD**

CHINDEN & MAPLE GROVE | GARDEN CITY, ID

# Site Option 1







### Site Option 3





| Demographics            | 1 Mile   | 3 Miles  | 5 Miles  |
|-------------------------|----------|----------|----------|
| 2016 Est Population     | 10,584   | 90,438   | 195,622  |
| 2016 Est. Households    | 4,393    | 36,421   | 77,906   |
| 2016 Est. Avg HH Income | \$69,587 | \$70,839 | \$74,179 |



SCOTT FEIGHNER 208 493 5107 scott.feighner@colliers.com MIKE CHRISTENSEN 208 472 2866 mike.christensen@colliers.com