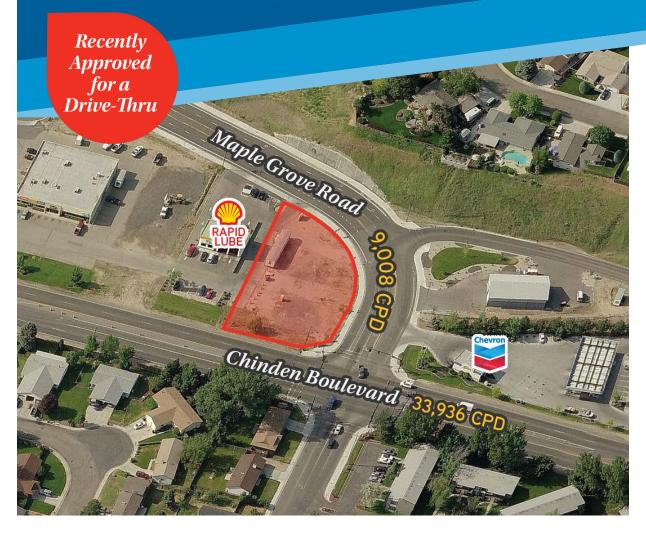

## FOR SALE TBD CHINDEN BLVD or LEASE

CHINDEN & MAPLE GROVE | GARDEN CITY, ID

### **HIGHLIGHTS**

- » Lighted intersection
- » High Traffic counts
- BTS options available from 3k to 4k SF with potential for drive-thru
- » Utilities to site
- » Inquire about land lease opportunity