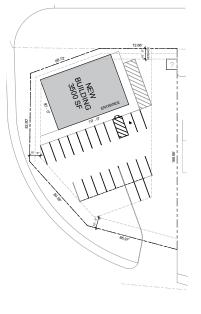

### Site Option 3

| Demographics            | 1 Mile   | 3 Miles  | 5 Miles  |
|-------------------------|----------|----------|----------|
| 2016 Est Population     | 10,584   | 90,438   | 195,622  |
| 2016 Est. Households    | 4,393    | 36,421   | 77,906   |
| 2016 Est. Avg HH Income | \$69,587 | \$70,839 | \$74,179 |