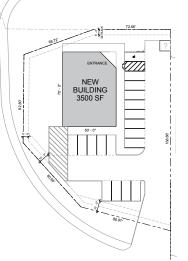

CHINDEN BLVD or LEASE

CHINDEN & MAPLE GROVE | GARDEN CITY, ID



### PROPERTY INFORMATION

Property Type: Retail, office, other commercial

**Building Size:** TBD 3-4,000 SF

Land Size: 0.491 Acres or 21,338 SF

C-2 Zoning:

Call Agent Lease Rate:

### SPACE AVAILABLE

Suite Type Size Price

**BTS** 3-4,000 SF Call Agent

0.491 Acres \$300,000 / \$14.00 PSF Land

### **HIGHLIGHTS**

- » Lighted intersection
- » High Traffic counts
- BTS options available from 3k to 4k SF with potential for drive-thru
- » Utilities to site
- » Inquire about land lease opportunity



SCOTT FEIGHNER

208 493 5107 scott.feighner@colliers.com MIKE CHRISTENSEN

208 472 2866 mike.christensen@colliers.com

# **FOR SALE** or LEASE

# **TBD CHINDEN BLVD**

CHINDEN & MAPLE GROVE | GARDEN CITY, ID

# Site Option 1







### Site Option 3





| Demographics            | 1 Mile   | 3 Miles  | 5 Miles  |
|-------------------------|----------|----------|----------|
| 2016 Est Population     | 10,584   | 90,438   | 195,622  |
| 2016 Est. Households    | 4,393    | 36,421   | 77,906   |
| 2016 Est. Avg HH Income | \$69,587 | \$70,839 | \$74,179 |



SCOTT FEIGHNER 208 493 5107 scott.feighner@colliers.com MIKE CHRISTENSEN 208 472 2866 mike.christensen@colliers.com