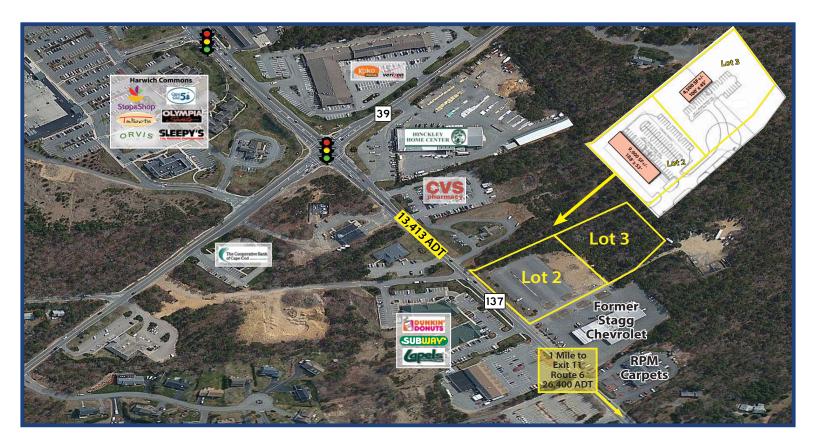

# **3.28 ACRE DEVELOPMENT SITE OPPORTUNITY** 172 Route 137 • Harwich, MA 02645

## **Property Profile:**

| Total Land Area: | 3.28 Acres                             |  |
|------------------|----------------------------------------|--|
|                  | Lot 2: 1.52 Acres - Zone A             |  |
|                  | Lot 3: 1.76 Acres - Zone B             |  |
| Zoning:          | Commercial - Six Ponds District        |  |
| Traffic Count:   | Route 137: 13,413 ADT                  |  |
|                  | Route 6: 26,400 ADT                    |  |
| Services:        | Electric, Water, Telephone, Cable, Gas |  |