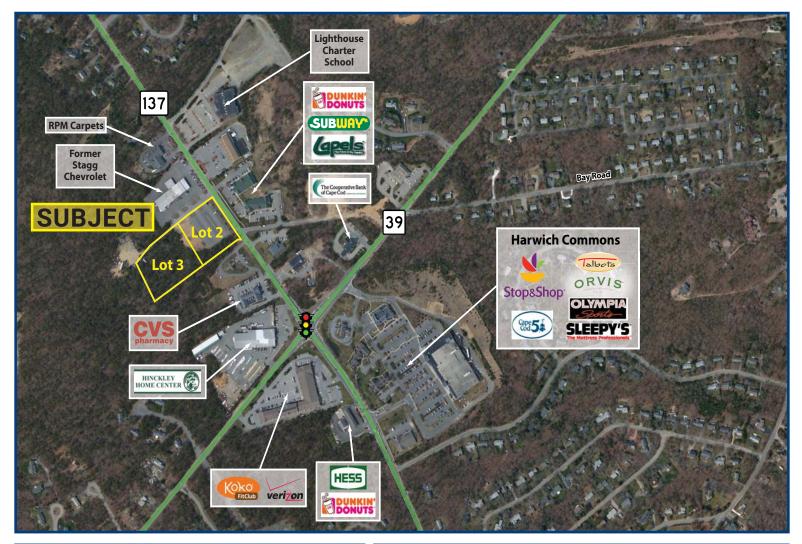

# **3.28 ACRE DEVELOPMENT SITE OPPORTUNITY** 172 Route 137 • Harwich, MA 02645

### Highlights:

- · Great daily needs corridor with strong year-round sales that increase dramatically in the 16 week Summer season
- · Close to an extremely successful Super Stop & Shop
- · Area draws heavily from Harwich, Brewster, and Chatham
- Easy access off Route 6
- Recent enhancements to Routes 137 & 39 provide superior access and traffic flow to trade area
- Town is studying more liberal zoning to allow for mixed use development
- Ideal for Restaurant, Retail, Pet Supplies, Bank, Medical and Office

## **Property Profile:**

| Total Land Area: | 3.28 Acres                             |  |
|------------------|----------------------------------------|--|
|                  | Lot 2: 1.52 Acres - Zone A             |  |
|                  | Lot 3: 1.76 Acres - Zone B             |  |
| Zoning:          | Commercial - Six Ponds District        |  |
| Traffic Count:   | Route 137: 13,413 ADT                  |  |
|                  | Route 6: 26,400 ADT                    |  |
| Services:        | Electric, Water, Telephone, Cable, Gas |  |