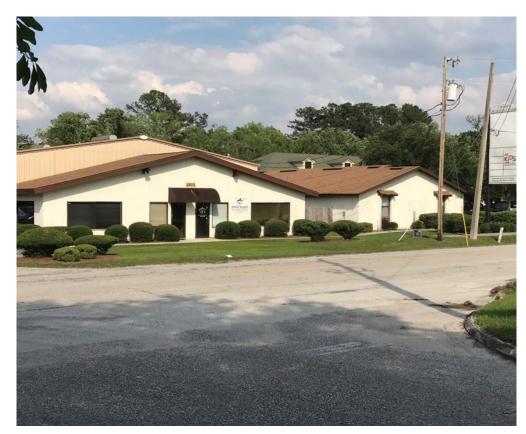

## **BUILDING PHOTOS**

## Lakeside Business Center • 2821 Bolton Road, Orange Park, Florida

- Mixed Use development on 4.66 ± acres
- One block east of Blanding Blvd. by Starbucks, Aldi and Marshall's
- One mile south of Kingsley Ave. (Orange Park High School)
- 100% Occupied as of July 2018
- 12,000 SF of Warehouse space

- 6,398 SF of Office space (includes Manager's office)
- 4,000 SF of Commercial/retail (currently a Church)
- 3,000 SF of Commercial/retail (currently All Kids Care)
- 2,000 SF of Commercial/retail (neighborhood shops)
- Approximately 60,000 SF of vacant buildable land
- Call (904) 655-5907 for more info or appointment to view