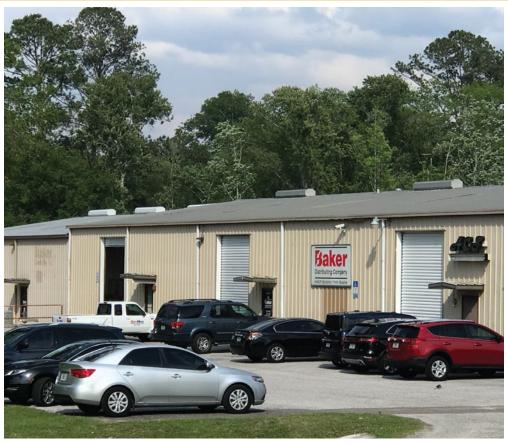

## **BUILDING PHOTOS**

## Lakeside Business Center • 2821 Bolton Road, Orange Park, Florida

- Mixed Use development on 4.66 ± acres
- One block east of Blanding Blvd. by Starbucks, Aldi and Marshall's
- One mile south of Kingsley Ave. (Orange Park High School)
- 100% Occupied as of July 2018
- 12,000 SF of Warehouse space

- 6,398 SF of Office space (includes Manager's office)
- 4,000 SF of Commercial/retail (currently a Church)
- 3,000 SF of Commercial/retail (currently All Kids Care)
- 2,000 SF of Commercial/retail (neighborhood shops)
- Approximately 60,000 SF of vacant buildable land
- Call (904) 655-5907 for more info or appointment to view