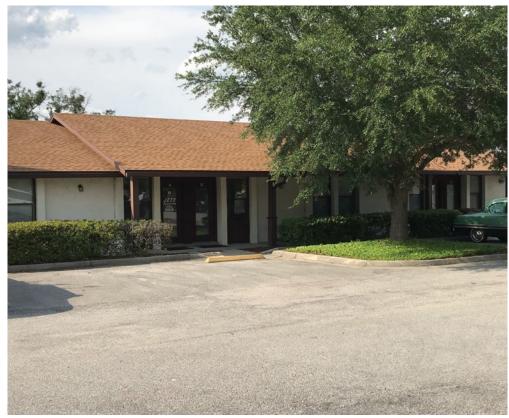

## **BUILDING PHOTOS**

## Lakeside Business Center • 2821 Bolton Road, Orange Park, Florida

- Mixed Use development on 4.66 ± acres
- One block east of Blanding Blvd. by Starbucks, Aldi and Marshall's
- One mile south of Kingsley Ave. (Orange Park High School)
- 100% Occupied as of July 2018
- 12,000 SF of Warehouse space

- 6,398 SF of Office space (includes Manager's office)
- 4,000 SF of Commercial/retail (currently a Church)
- 3,000 SF of Commercial/retail (currently All Kids Care)
- 2,000 SF of Commercial/retail (neighborhood shops)
- Approximately 60,000 SF of vacant buildable land
- Call (904) 655-5907 for more info or appointment to view