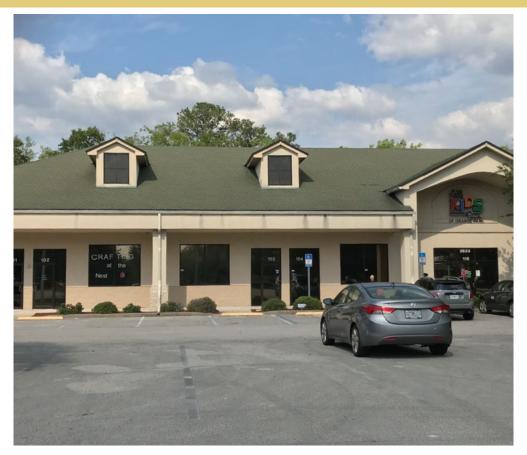

## **BUILDING PHOTOS**

## Lakeside Business Center • 2821 Bolton Road, Orange Park, Florida

- Mixed Use development on 4.66 ± acres
- One block east of Blanding Blvd. by Starbucks, Aldi and Marshall's
- One mile south of Kingsley Ave. (Orange Park High School)
- 100% Occupied as of July 2018
- 12,000 SF of Warehouse space

- 6,398 SF of Office space (includes Manager's office)
- 4,000 SF of Commercial/retail (currently a Church)
- 3,000 SF of Commercial/retail (currently All Kids Care)
- 2,000 SF of Commercial/retail (neighborhood shops)
- Approximately 60,000 SF of vacant buildable land
- Call (904) 655-5907 for more info or appointment to view