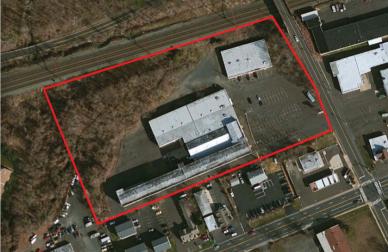

### REDEVELOPMENT OPPORTUNITY

50 Hulmeville Ave | Penndel | PA | 19047 | Bucks County

91,270 SF / 6.5 ACRES AVAILABLE FOR SALE / LEASE

- Sale / Lease Redevelopment opportunity, 90,270 SF in four buildings, currently used as retail / warehouse distribution.
- Zoned MB (Metropolitan Business) with public utiltilies and bundant parking.
- Current tenants include Furniture Mart USA,
  CrossFit Langhorne, & Buck a Bag Produce.
  Conveniently located within close proximity
  to other major retailers.