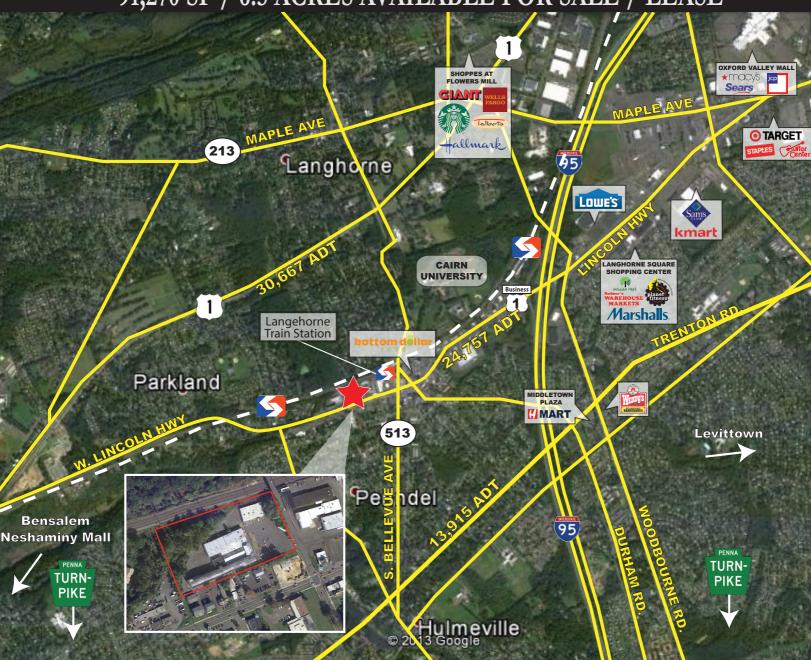

\*Data Source: ESRI ™

- Walking distance to the Langhorne train station. Located near densly populated neighborhood, just off corner of BUS RT. 1. Minutes from I95, PA TPK, and situated between two regional malls.
- Property sites within the Bucks County Enterprise Zone: Special tax credits, low interest funding, etc.
- Ownership will consider sale lease back opportunity