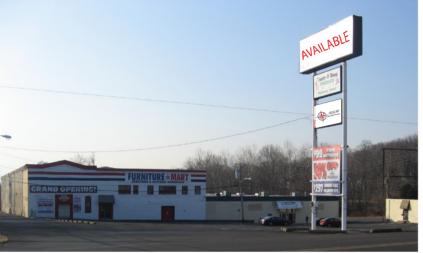

### REDEVELOPMENT OPPORTUNITY

50 Hulmeville Ave | Penndel | PA | 19047 | Bucks County

91,270 SF / 6.5 ACRES AVAILABLE FOR SALE / LEASE

- Sale / Lease Redevelopment opportunity, 90,270 SF in four buildings, currently used as retail / warehouse distribution.
- Zoned MB (Metropolitan Business) with public utiltilies and bundant parking.
- Current tenants include Furniture Mart USA,
  CrossFit Langhorne, & Buck a Bag Produce.
  Conveniently located within close proximity
  to other major retailers.