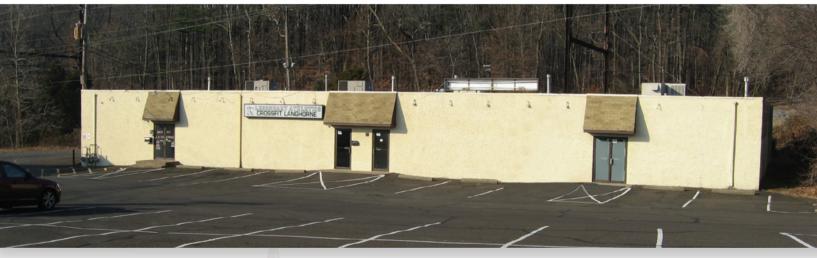

### REDEVELOPMENT OPPORTUNITY

50 Hulmeville Ave | Penndel | PA | 19047 | Bucks County

91,270 SF / 6.5 ACRES AVAILABLE FOR SALE / LEASE

- Sale / Lease Redevelopment opportunity, 90,270 SF in four buildings, currently used as retail / warehouse distribution.
- Zoned MB (Metropolitan Business) with public utiltilies and bundant parking.
- Current tenants include Furniture Mart USA,
  CrossFit Langhorne, & Buck a Bag Produce.
  Conveniently located within close proximity
  to other major retailers.