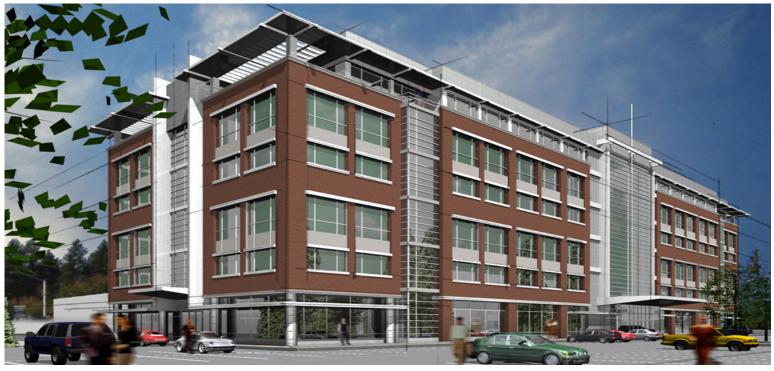

# PROPOSED PROJECT

# PETERKORT CENTRE IV BARNES ROAD | PORTLAND, OR

- >> Conveniently located near the intersection of Hwy 26 & I-217 for easy access to Portland **CBD** or SW suburbs
- >> Planned two-story gracious atrium lobby with high-end interior finishes, similar to Peterkort Centre II
- >> Close to MAX Light Rail and Beaverton **Transit Center**

- >> Common conference room
- >> Common athletic room and shower
- >> Brick and concrete exterior with greentinted, low-e glass to reduce solar gain
- >> Dramatic glass line with multiple possibilities for corner offices
- >> Four top floor terraces

# PROPOSED PROJECT

- >> Rate: TBD
- >> Term: Minimum 10 years
- >> Total Space: Approximately 145,000 RSF
- >> Parking: 4/1,000 rentable square feet
- >> Underground and structured parking as well as generous free parking