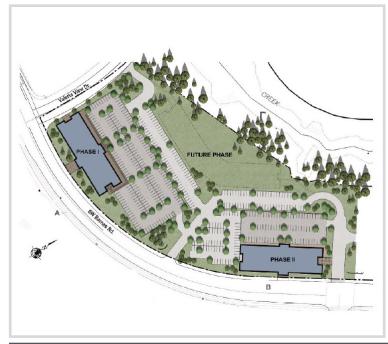

# PROPOSED PROJECT

# PETERKORT CENTRE IV BARNES ROAD | PORTLAND, OR

- >> Conveniently located near the intersection of Hwy 26 & I-217 for easy access to Portland **CBD** or SW suburbs
- >> Planned two-story gracious atrium lobby with high-end interior finishes, similar to Peterkort Centre II
- >> Close to MAX Light Rail and Beaverton **Transit Center**

- >> Common conference room
- >> Common athletic room and shower
- >> Brick and concrete exterior with greentinted, low-e glass to reduce solar gain
- >> Dramatic glass line with multiple possibilities for corner offices
- >> Four top floor terraces

# PROPOSED PROJECT

- >> Rate: TBD
- >> Term: Minimum 10 years
- >> Total Space: Approximately 145,000 RSF
- >> Parking: 4/1,000 rentable square feet
- >> Underground and structured parking as well as generous free parking