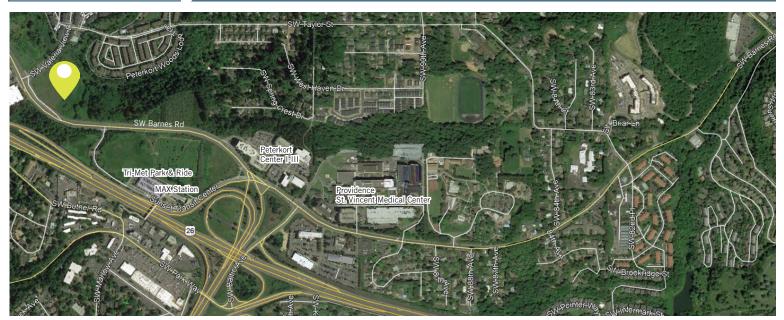

# PETERKORT CENTRE IV BARNES ROAD | PORTLAND, OR

- >> Conveniently located near the intersection of Hwy 26 & I-217 for easy access to Portland **CBD** or SW suburbs
- >> Planned two-story gracious atrium lobby with high-end interior finishes, similar to Peterkort Centre II
- >> Close to MAX Light Rail and Beaverton **Transit Center**