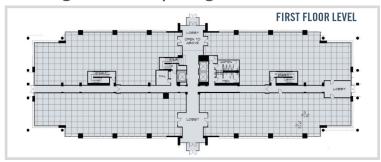

# PROPOSED PROJECT

# PROPOSED PROJECT

- >> Rate: TBD
- >> Term: Minimum 10 years
- >> Total Space: Approximately 145,000 RSF
- >> Parking: 4/1,000 rentable square feet
- >> Underground and structured parking as well as generous free parking