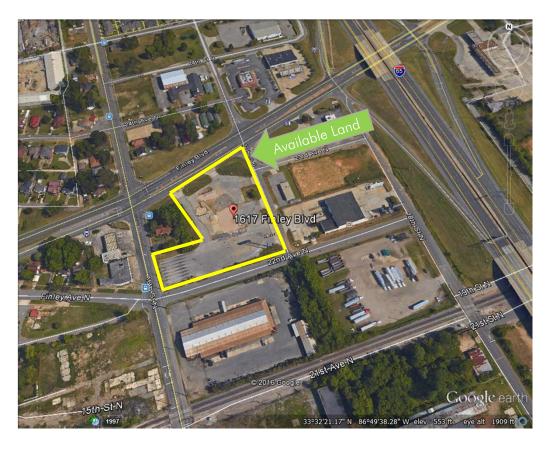

## **AVAILABLE INDUSTRIAL LAND**

2.43 ACRES

**1617 FINLEY BLVD.** Birmingham, AL 35204

## **KEY FEATURES**

CBRE is pleased to offer a development opportunity in Birmingham. This site is perfectly located for an industrial or retail development. Surrounded by companies such as: Deep South Freight, TCI Tire Center, Truck Pro, and Rucker Lumber. This parcel is in close proximity to I-65 with great visibility and access.

## PROPERTY LOCATION

# FOR SALE – PRICE REDUCED **DEVELOPMENT OPPORTUNITY**

2.43 ACRES

1617 FINLEY BLVD.

Birmingham, AL 35204

- + Superior Visibility and Access to 1-65
- + Industrial or Retail use
- + Multiple access points
- + Signage available
- + Sales Price: \$625,000