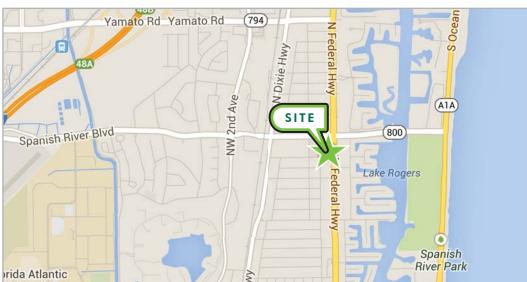

#### FOR LEASE

# 2ND FLOOR OFFICE SPACE AVAILABLE IMMEDIATELY

3901 N. Federal Highway, Boca Raton, FL 33431





### **PROPERTY HIGHLIGHTS**

- + ±1,124 1,903 SF available
- + Parking ratio is 5.00/1,000 SF
- + Asking Rate: \$24.00 PSF, net of janitorial
- + Full service bank branch located in the building with drive-thru's and ATM



#### LOCATION MAP





www.cbre.com

## FOR LEASE 2ND FLOOR SPACE

3901 **N. FEDERAL HIGHWAY** BOCA RATON, FL 33431



FLOOR PLAN





www.cbre.com

## FOR LEASE 2ND FLOOR SPACE

3901 **N. FEDERAL HIGHWAY** BOCA RATON, FL 33431



**INTERIOR PHOTOS** 









### FOR MORE INFORMATION PLEASE CONTACT

#### WILL PORTFOLIO

+1 561 393 1671 will.portfolio@cbre.com

CBRE, Inc. | Licensed Real Estate Broker

© 2016 CBRE, Inc. The information contained in this document has been obtained from sources believed reliable. While CBRE, Inc. does not doubt its accuracy, CBRE, Inc. has not verified it and makes no guarantee, warranty or representation about it. It is your responsibility to independently confirm its accuracy and completeness. Any projections, opinions, assumptions or estimates used are for example only and