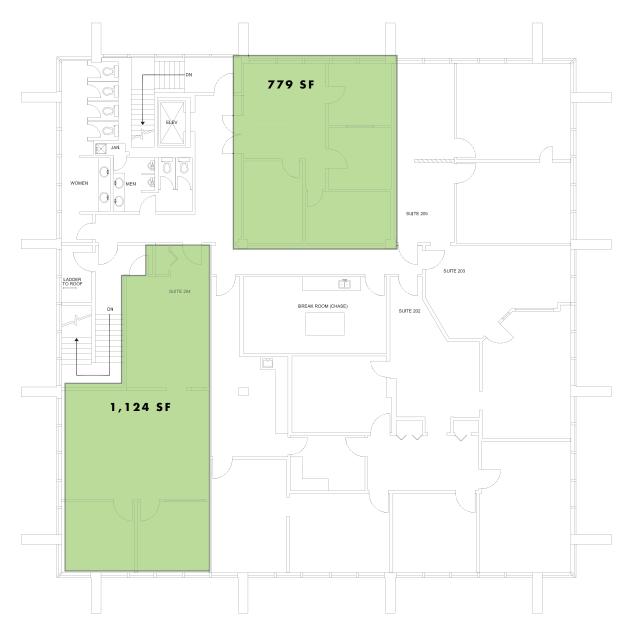

## FOR LEASE 2ND FLOOR SPACE

3901 **N. FEDERAL HIGHWAY** BOCA RATON, FL 33431

FLOOR PLAN

www.cbre.com

### **PROPERTY HIGHLIGHTS**

- + ±1,124 1,903 SF available
- + Parking ratio is 5.00/1,000 SF
- + Asking Rate: \$24.00 PSF, net of janitorial
- + Full service bank branch located in the building with drive-thru's and ATM